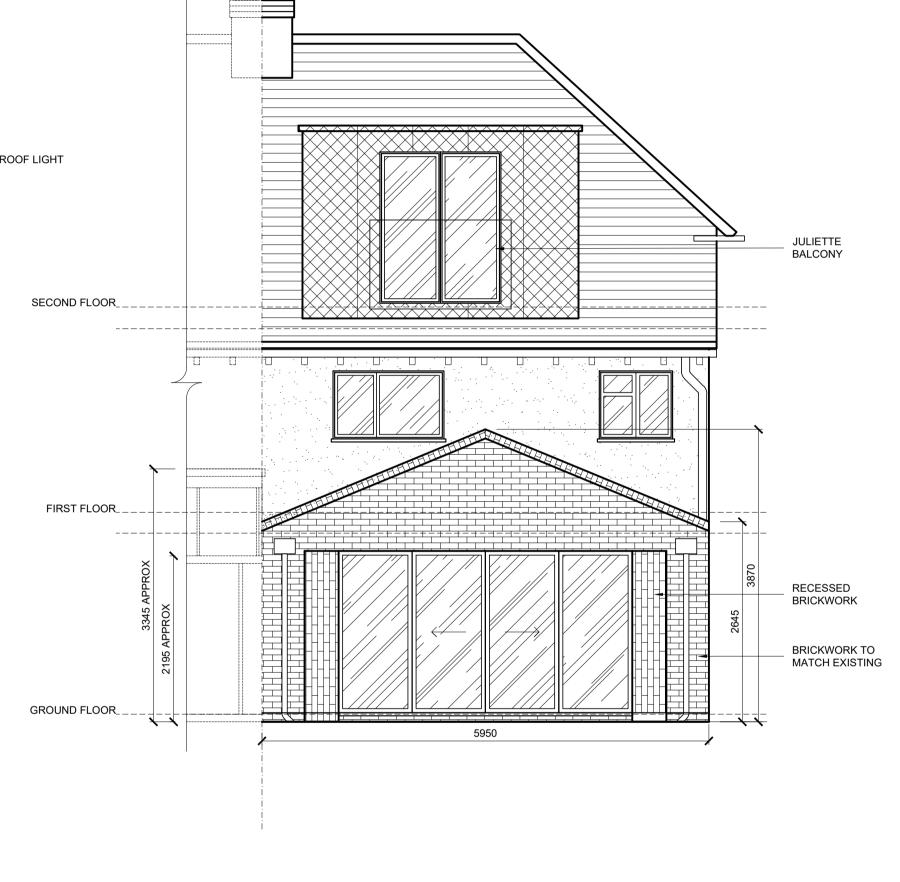

O1 PROPOSED FRONT ELEVATION SCALE 1:50

02 PROPOSED SIDE ELEVATION SCALE 1:50

03 PROPOSED REAR ELEVATION SCALE 1:50

| PLANNING    REV DATE COMMENT   03/03/2024 PLANNING APPLICATION   10   10   10   10   10   10   10   1                                                                   | DRAWING PREPARED BY PETER COLEMAN ARCHITECT RIBA | SANSOM         | SANSOM PROPOSED ELE |       | EVATIONS   |  |
|-------------------------------------------------------------------------------------------------------------------------------------------------------------------------|--------------------------------------------------|----------------|---------------------|-------|------------|--|
| NOTES  DO NOT SCALE FROM THIS DRAWING. ALL DIMENSIONS ARE TO BE CHECKED ON SITE PRIOR TO MANUFACTURE/CONSTRUCTION. ANY DISCREPENCIES ARE TO BE RELAYED TO THE ARCHITECT |                                                  | PROJECT NUMBER |                     | SCALE | SHEET SIZE |  |
| IMMEDIATELY.                                                                                                                                                            |                                                  | 73             | 03/03/2024          | 1:50  | A1         |  |
|                                                                                                                                                                         |                                                  | PROJECT        | DRAWING NUMBER      |       | REV        |  |
|                                                                                                                                                                         |                                                  | BRAY ROAD      | 201                 |       | /          |  |