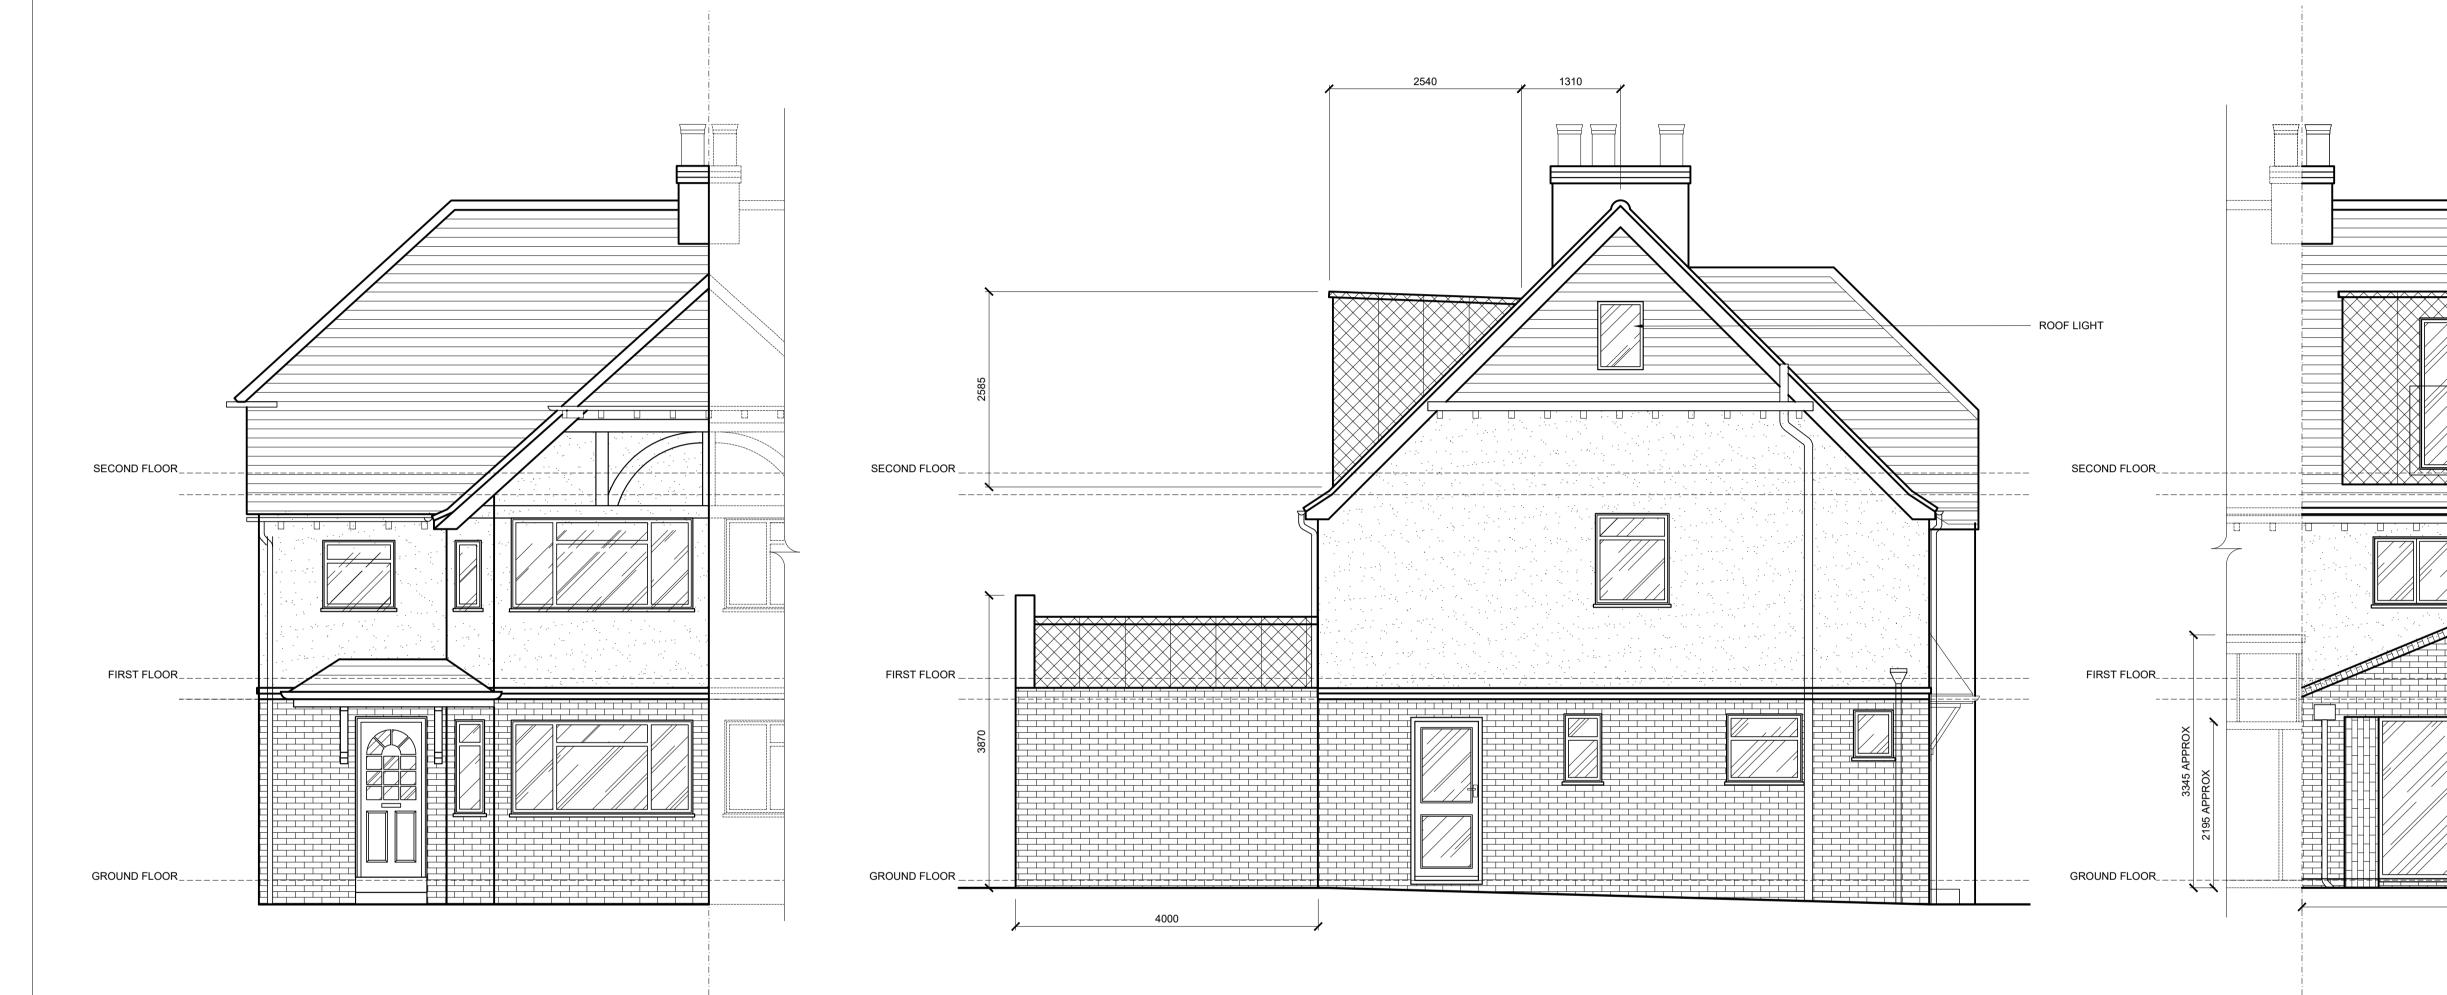

O1 PROPOSED FRONT ELEVATION SCALE 1:50

02 PROPOSED SIDE ELEVATION SCALE 1:50

03 PROPOSED REAR ELEVATION SCALE 1:50

| PLANNING    REV DATE COMMENT   03/03/2024 PLANNING APPLICATION   10   10   10   10   10   10   10   1                                                                   | DRAWING PREPARED BY PETER COLEMAN ARCHITECT RIBA | SANSOM         | SANSOM PROPOSED ELE |       | EVATIONS   |  |
|-------------------------------------------------------------------------------------------------------------------------------------------------------------------------|--------------------------------------------------|----------------|---------------------|-------|------------|--|
| NOTES  DO NOT SCALE FROM THIS DRAWING. ALL DIMENSIONS ARE TO BE CHECKED ON SITE PRIOR TO MANUFACTURE/CONSTRUCTION. ANY DISCREPENCIES ARE TO BE RELAYED TO THE ARCHITECT |                                                  | PROJECT NUMBER |                     | SCALE | SHEET SIZE |  |
| IMMEDIATELY.                                                                                                                                                            |                                                  | 73             | 03/03/2024          | 1:50  | A1         |  |
|                                                                                                                                                                         |                                                  | PROJECT        | DRAWING NUMBER      |       | REV        |  |
|                                                                                                                                                                         |                                                  | BRAY ROAD      | 201                 |       | /          |  |