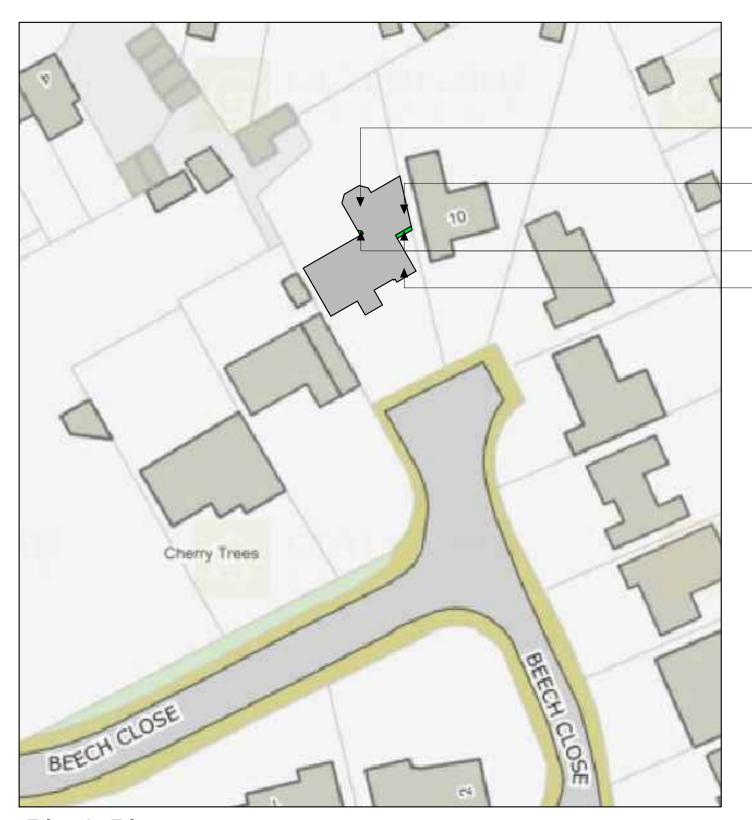

Block Plan 1:500

0 5 10 15 20 25

Do not scale from this drawing.
Dimensions given are for illustrative purposes only.
All dimensions shown are to the nearest 25mm.

Proposed 1st Floor Extension over existing single storey element

Existing roof raised to allow for insulation

Proposed Extensions shaded green

Proposed 1st Floor Extension over existing single storey element

| Proposed Block Plan  11 Beech Close |                        | Date<br>Feb 2024 |
|-------------------------------------|------------------------|------------------|
| Effingham<br>KT24 5PQ               |                        | Rev:             |
| For: Mr & Mrs A White               | Scale: 1:500@ <i>i</i> | <b>4</b> 3       |
| Peter Ford Associates Ltd           | PL/103                 |                  |