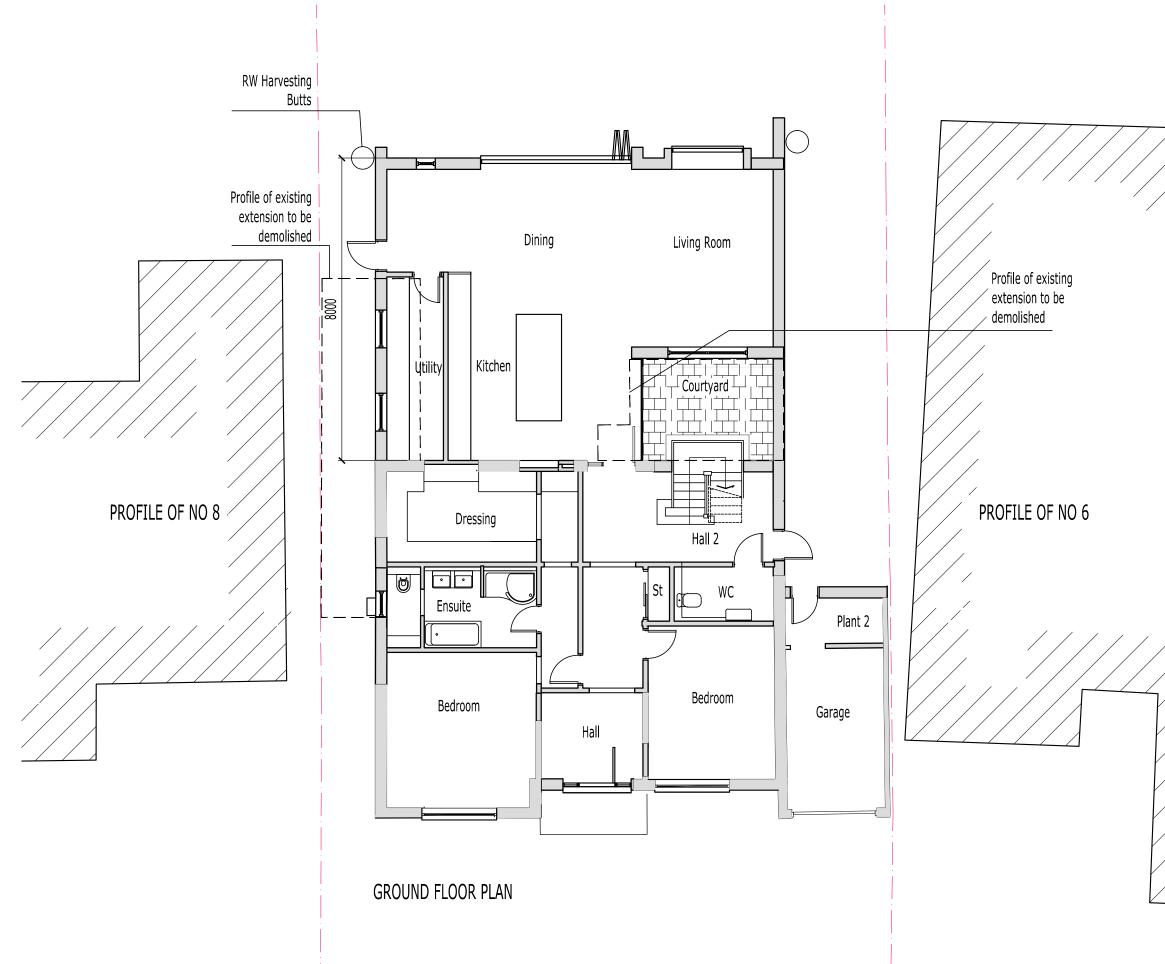

## STUDIO 29

NERUDA, VIOLET WAY, RICKMANSWORTH, HERTS. WD3 4JP

Project 7 Cadogan Park, Woodstock, Oxford Client Drawing Title Proposed Ground Floor Plan А Scale Date 18.10.2023 1:100 @ A3 Drawn by YΡ Job No. Drawing Number Rev 2.01 Е