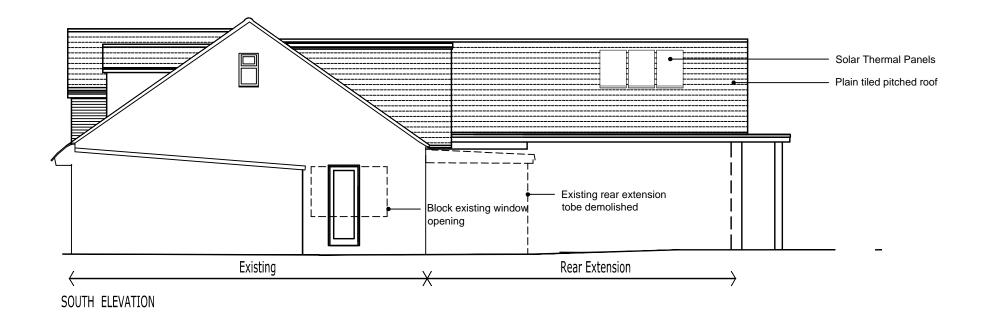

## STUDIO 29

NERUDA, VIOLET WAY, RICKMANSWORTH, HERTS. WD3 4JP

7 Cadogan Park, Woodstock Oxford

Client

Drawing Title

**Proposed Elevations** Sheet 2 of 2

24.06.2023

1:100 @ A3