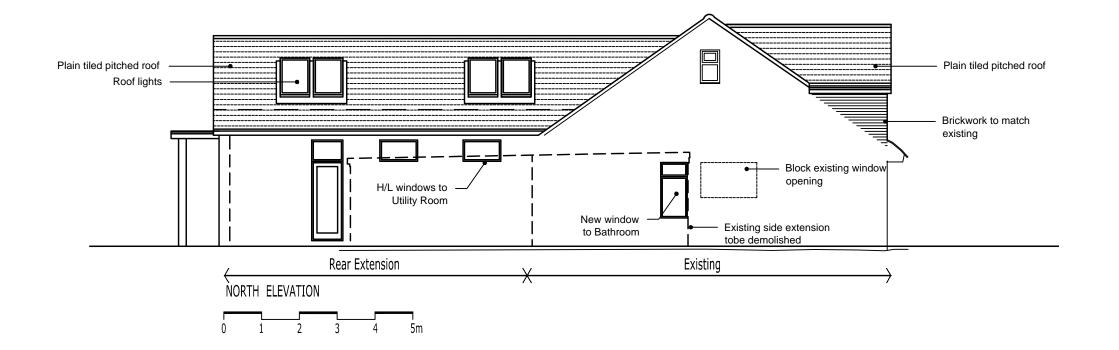

## STUDIO 29

NERUDA, VIOLET WAY, RICKMANSWORTH, HERTS. WD3 4JP

7 Cadogan Park, Woodstock Oxford

Client

Drawing Title

**Proposed Elevations** Sheet 2 of 2

24.06.2023

1:100 @ A3