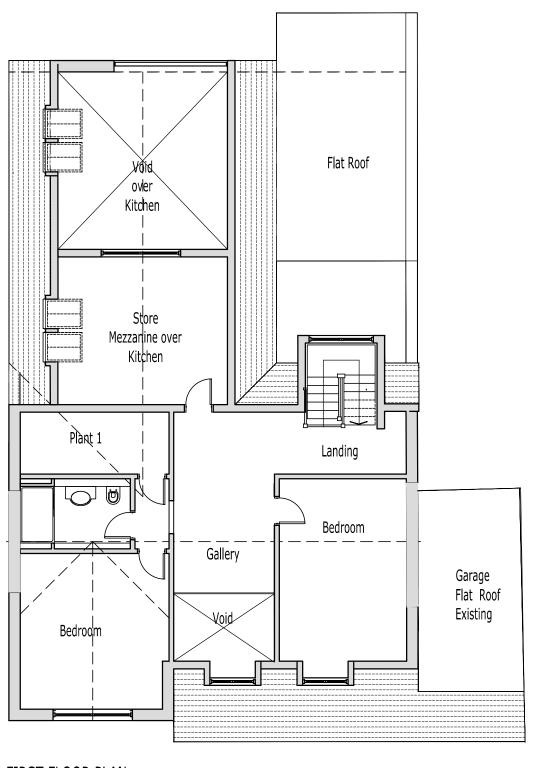

## FIRST FLOOR PLAN

**ROOF PLAN** 

THIS DRAWING IS THE COPYRIGHT OF STUDIO 29 LTD. AND SHALL NOT BE IN ANY WAY USED OR REPRODUCED WITHOUT THEIR PRIOR CONSENT

- NOTES
  1. THIS DRAWING MUST NOT BE SCALED
  2. ALL DIMENSIONS TO BE VERIFIED ON SITE

STUDIO 29 NERUDA, VIOLET WAY, RICKMANSWORTH, HERTS. WD3 4JP

7 Cadogan Park, Woodstock, Oxford

Client

Proposed First & Roof Plan

18.10.2023

1:100 @ A3

Drawn by ΥP

Drawing Number Ε