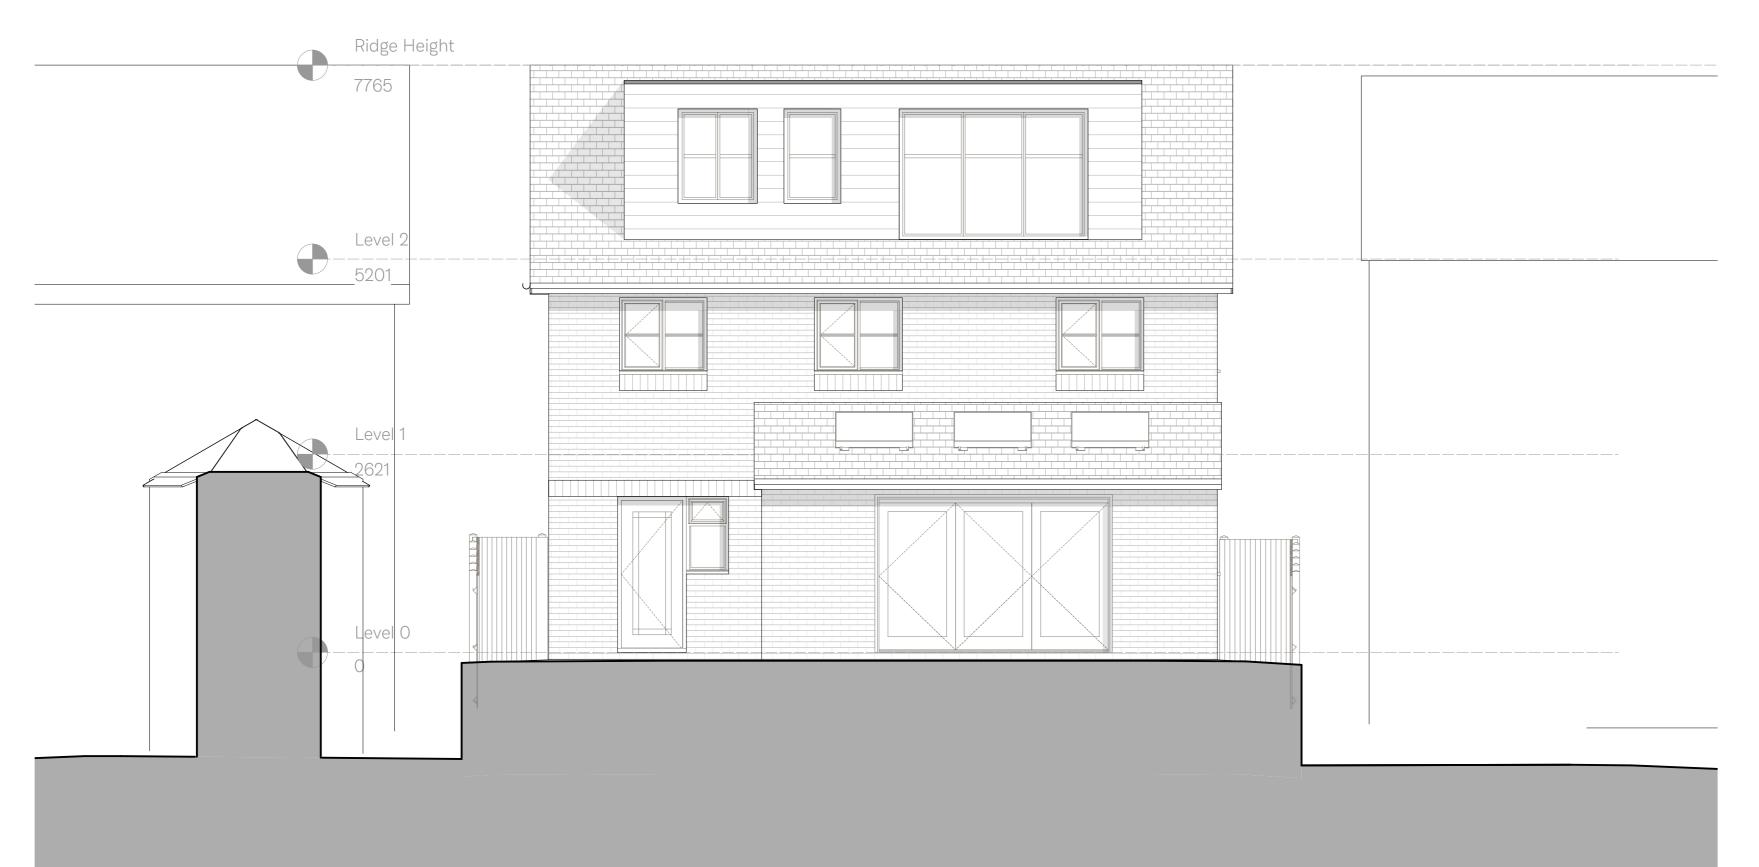

All details and dimensions are to be carried out on-site prior to works commencing or any ordering of materials

Drawing Title Version

Rear Elevation, Proposed B.4

Project Location

32 Knights Orchard, Hemel Hempstead, HP1 3QA