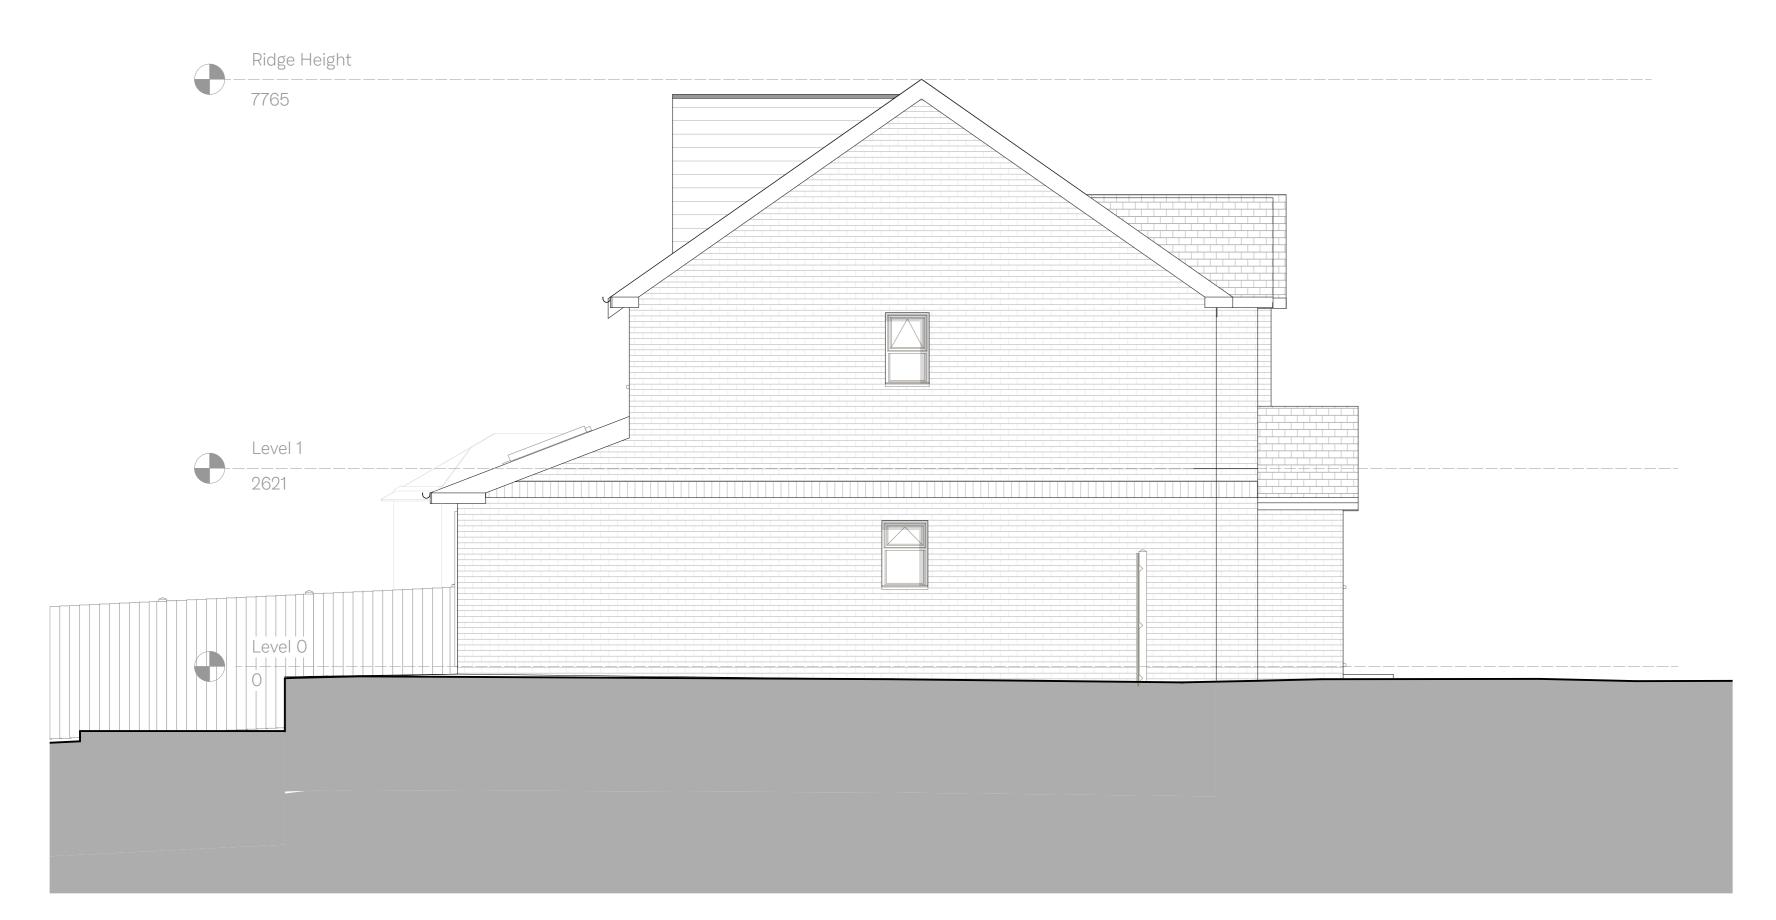

All details and dimensions are to be carried out on-site prior to works commencing or any ordering of materials

Drawing Title Version

East Elevation, Proposed B.4

Project Location

32 Knights Orchard, Hemel Hempstead, HP1 3QA