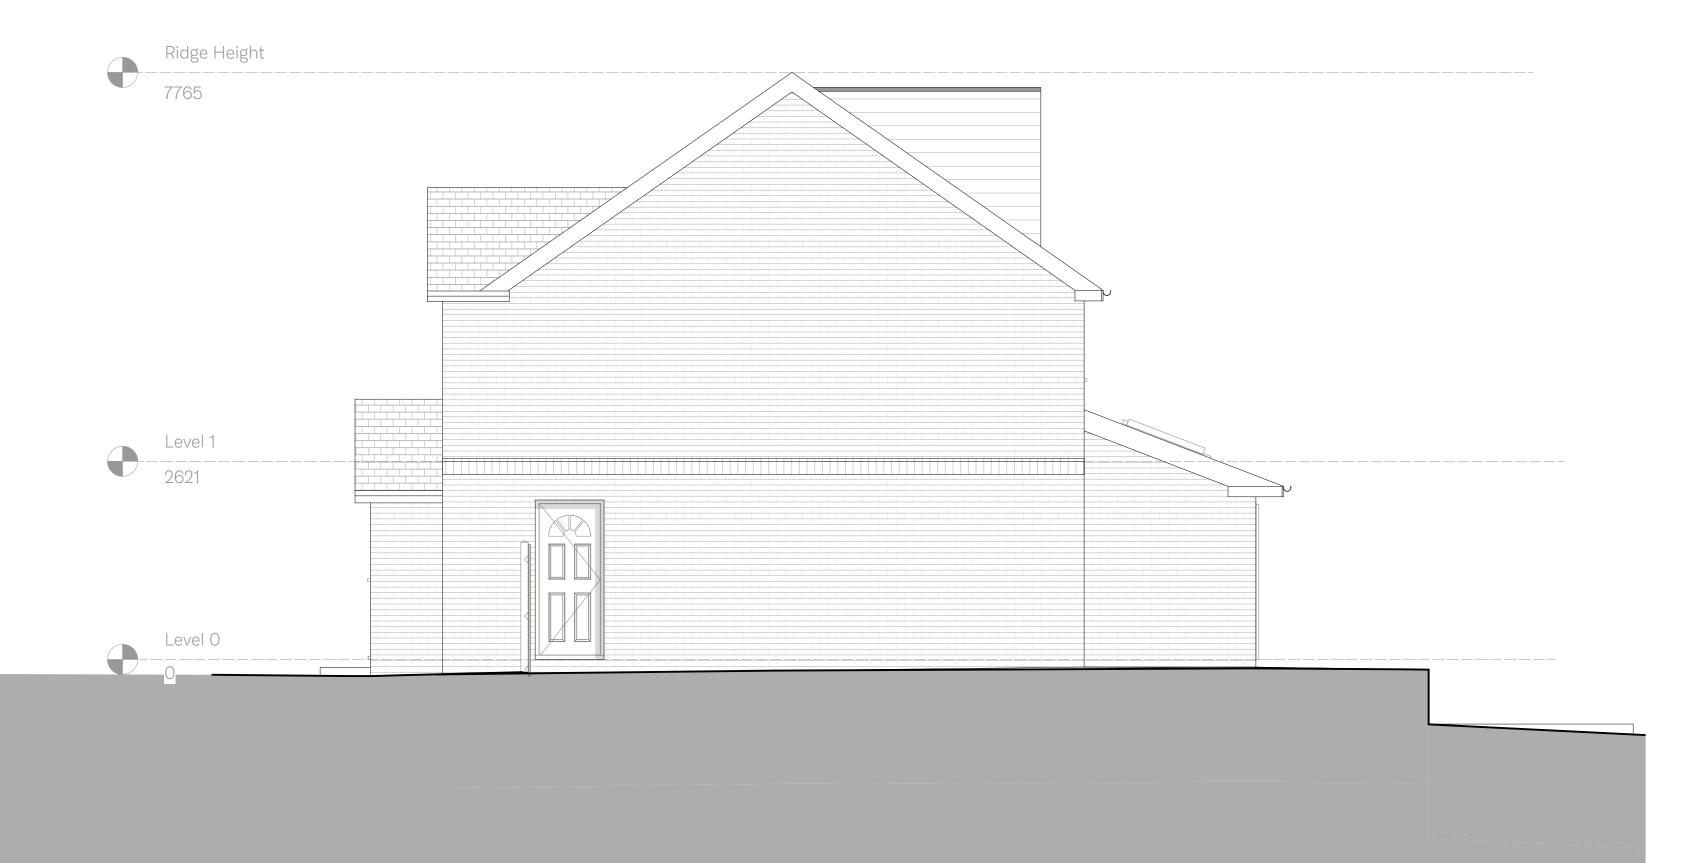

All details and dimensions are to be carried out on-site prior to works commencing or any ordering of materials

Drawing Title Version

West Elevation, Proposed B.4

Project Location

32 Knights Orchard, Hemel Hempstead, HP1 3QA