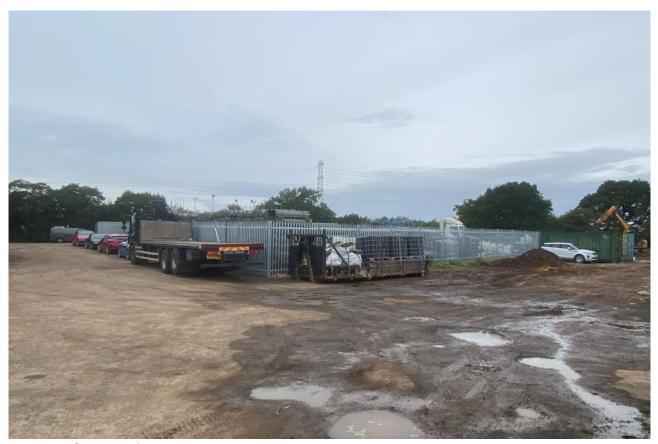

1 View of Entrance – from South West

2 View from South East corner

3 View from North East corner

4 View from North West corner

5 General view within yard – Looking West

General view within yard – Looking North