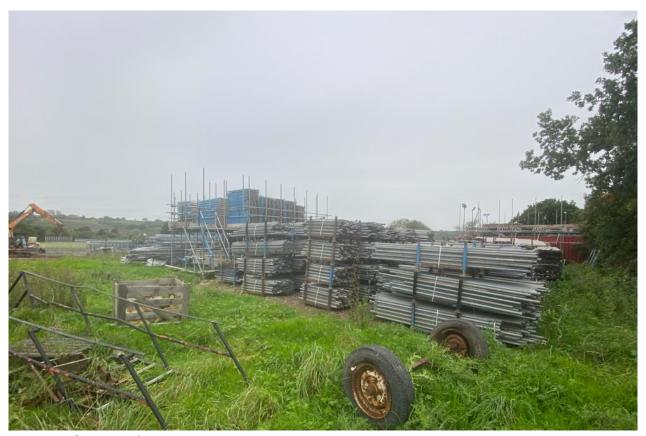

1 View of Entrance – from South West

2 View from South East corner

3 View from North East corner

4 View from North West corner

5 General view within yard – Looking West

General view within yard – Looking North