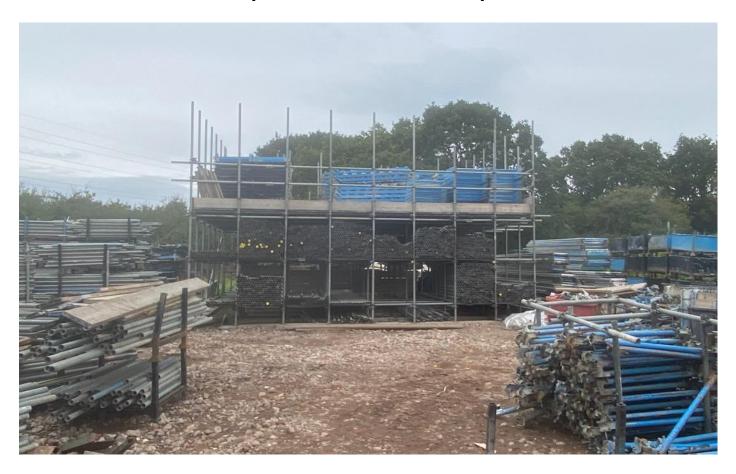

1 View of Entrance – from South West

2 View from South East corner

3 View from North East corner

4 View from North West corner

5 General view within yard – Looking West

General view within yard – Looking North