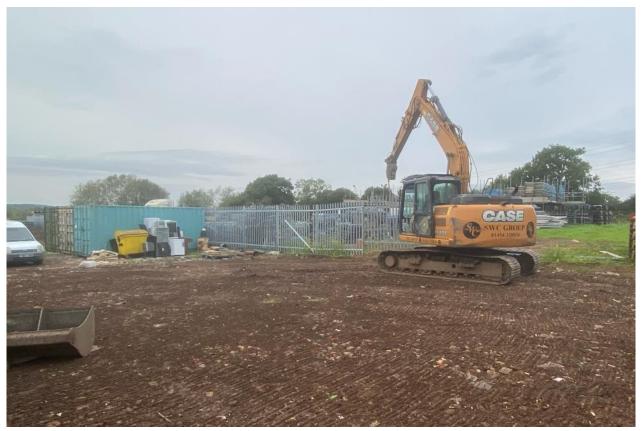

1 View of Entrance – from South West

2 View from South East corner

3 View from North East corner

4 View from North West corner

5 General view within yard – Looking West

General view within yard – Looking North