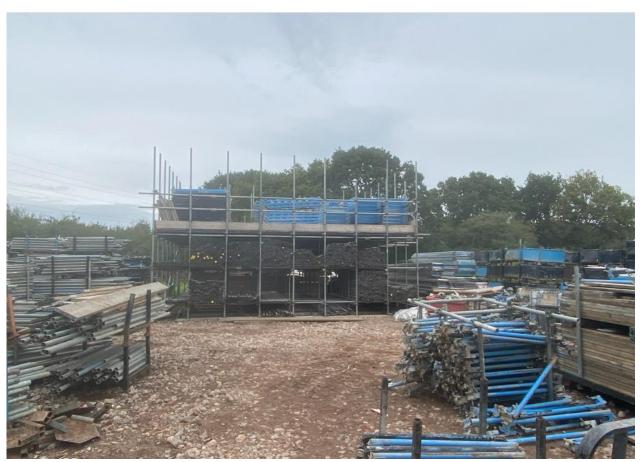

1 View of Entrance – from South West

2 View from South East corner

3 View from North East corner

4 View from North West corner

5 General view within yard – Looking West

General view within yard – Looking North