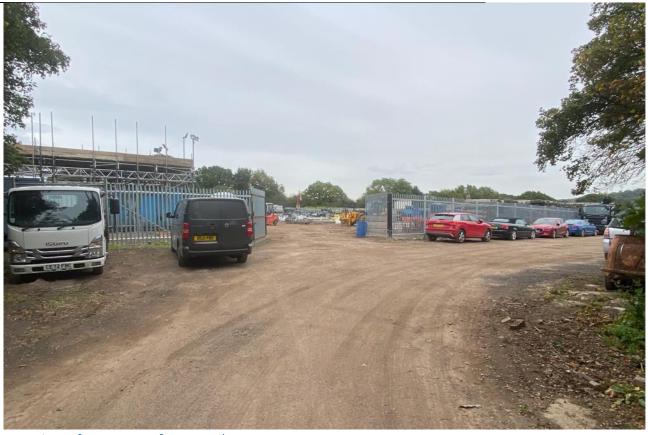

1 View of Entrance – from South West

2 View from South East corner

3 View from North East corner

4 View from North West corner

5 General view within yard – Looking West

General view within yard – Looking North