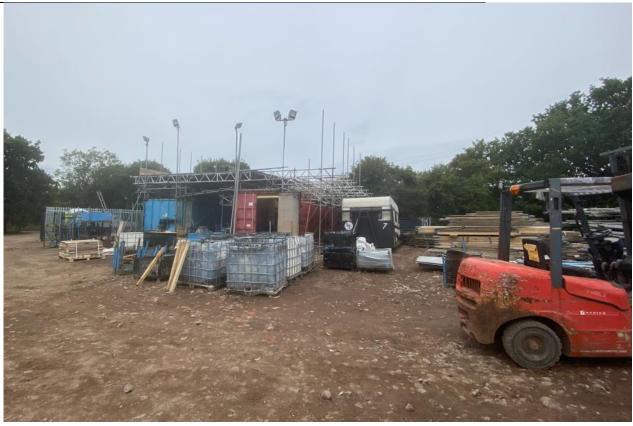

1 View of Entrance – from South West

2 View from South East corner

3 View from North East corner

4 View from North West corner

5 General view within yard – Looking West

General view within yard – Looking North