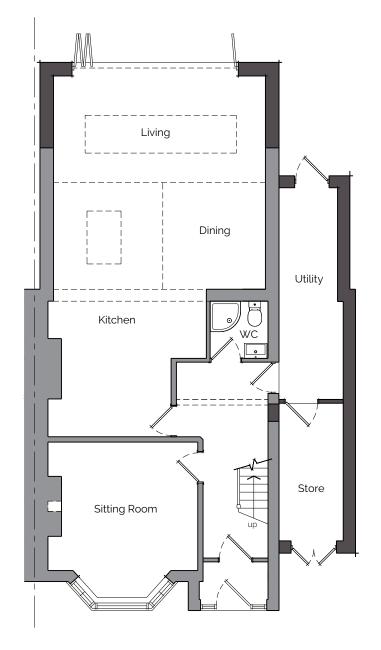

Ground Floor Plan First Floor Plan Second Floor Plan

client 21.202 Marie King

project description

Extensions and alterations

5 Pilford Avenue, Cheltenham GL53 9EJ

Proposed Floor Plans

21.202-200 1:100 @ A3 Jan' 2024 revision

**PLANNING** 

The strawing is the copyright of Brodie Planning Associates Ltd and should not be reproduced in whole/part or in any other manner unless having received written permission NOTEs do not scale from this drawing (other than for planning purposes) please use figured dimensions only and report and discrepancies immediately. Planning drawings must not be used for construction use. Building regulations approval and other salutory consents to party wall agreements, build over notices etc. should be sought where required. The client should become familiar with their duties under the Construction Design A Management.