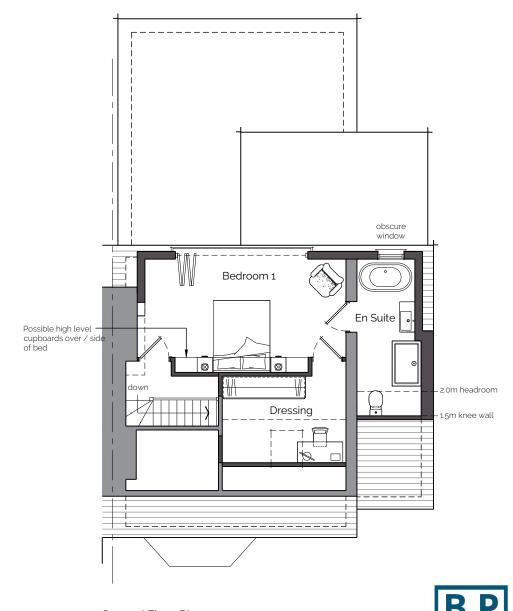

Ground Floor Plan First Floor Plan Second Floor Plan

client 21.202 Marie King

project description

Extensions and alterations

5 Pilford Avenue, Cheltenham GL53 9EJ

Proposed Floor Plans

21.202-200 1:100 @ A3 Jan' 2024 revision

**PLANNING** 

The strawing is the copyright of Brodie Planning Associates Ltd and should not be reproduced in whole/part or in any other manner unless having received written permission NOTEs do not scale from this drawing (other than for planning purposes) please use figured dimensions only and report and discrepancies immediately. Planning drawings must not be used for construction use. Building regulations approval and other salutory consents to party wall agreements, build over notices etc. should be sought where required. The client should become familiar with their duties under the Construction Design A Management.