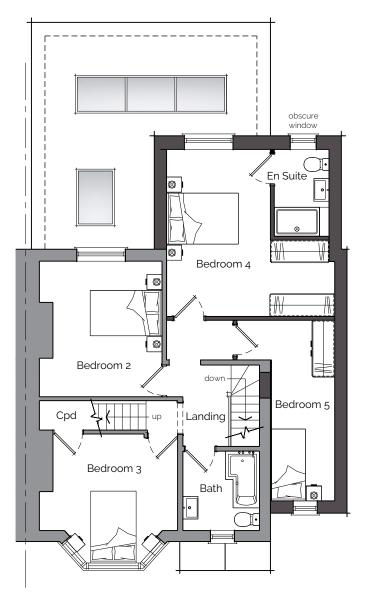

Ground Floor Plan First Floor Plan Second Floor Plan

client 21.202 Marie King

project description

Extensions and alterations

5 Pilford Avenue, Cheltenham GL53 9EJ

Proposed Floor Plans

21.202-200 1:100 @ A3 Jan' 2024 revision

**PLANNING** 

The strawing is the copyright of Brodie Planning Associates Ltd and should not be reproduced in whole/part or in any other manner unless having received written permission NOTEs do not scale from this drawing (other than for planning purposes) please use figured dimensions only and report and discrepancies immediately. Planning drawings must not be used for construction use. Building regulations approval and other salutory consents to party wall agreements, build over notices etc. should be sought where required. The client should become familiar with their duties under the Construction Design A Management.