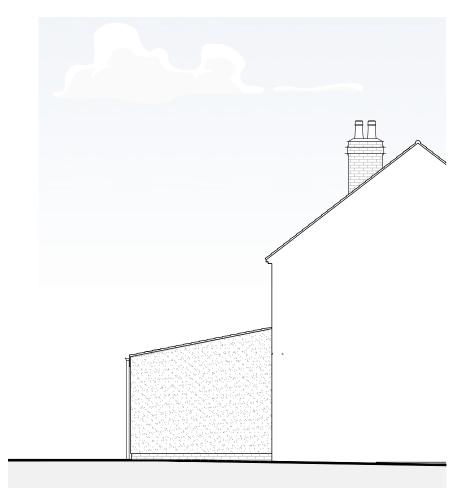

North Elevation

East Elevation

West Elevation

| rev | date | description |
|-----|------|-------------|
| -   | -    | -           |
|     |      |             |

client ref: Marie King 21.202 project description Extensions and alterations location 5 Pilford Avenue, Cheltenham GL53 9EJ Existing Elevations drawing number scale date 21.202-101 1:100 @ A3 Jan' 2024 status revision PLANNING