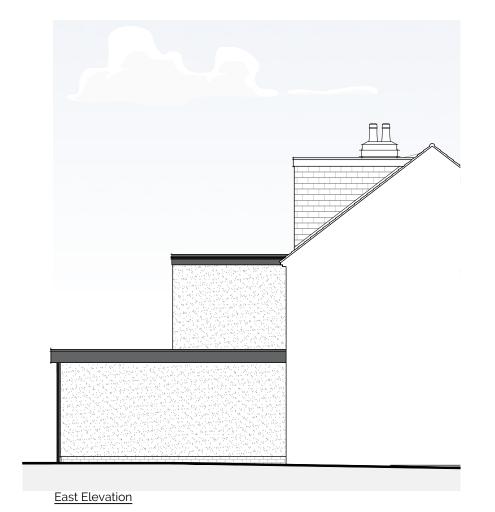

Marie King 21.202 project description

Extensions and alterations

5 Pilford Avenue, Cheltenham GL53 9EJ

title

Proposed Elevations

| drawing number | scale      | date      |
|----------------|------------|-----------|
| 21.202-201     | 1:100 @ A3 | Jan' 2024 |
| status         |            | revision  |