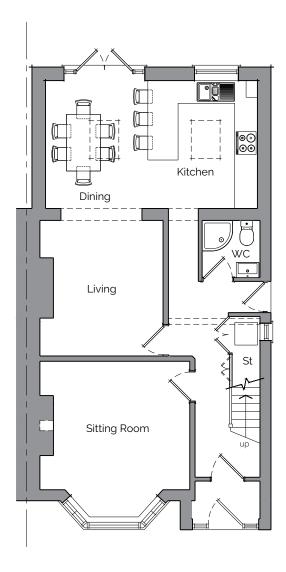

Ground Floor Plan

First Floor Plan

Second Floor Plan

client Marie King 21.202

project description

Extensions and alterations

5 Pilford Avenue, Cheltenham GL53 9EJ

Existing Floor Plans

| PLANNING       |            | Ø        |
|----------------|------------|----------|
| status         |            | revision |
| 21.202-100     | 1:100 @ A3 | Jan' 202 |
| drawing number | scale      | date     |