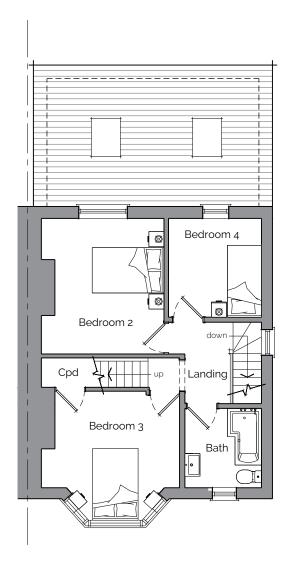

Ground Floor Plan

First Floor Plan

Second Floor Plan

client Marie King 21.202

project description

Extensions and alterations

5 Pilford Avenue, Cheltenham GL53 9EJ

Existing Floor Plans

| PLANNING       |            | Ø        |
|----------------|------------|----------|
| status         |            | revision |
| 21.202-100     | 1:100 @ A3 | Jan' 202 |
| drawing number | scale      | date     |