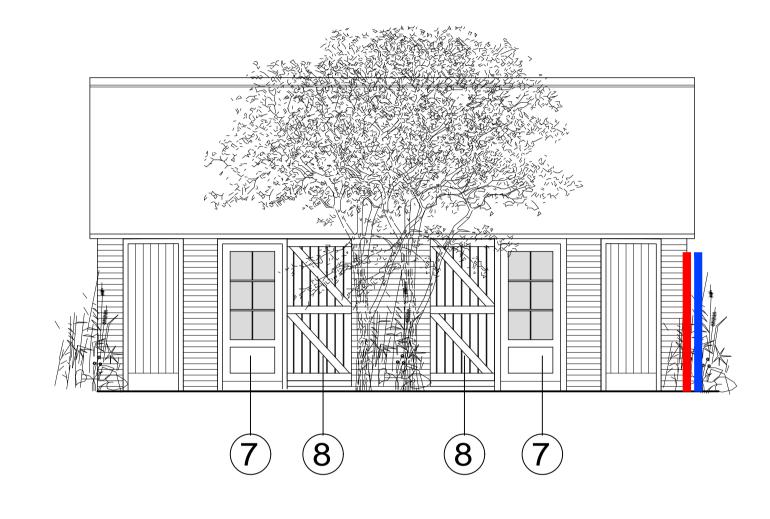

-

- - -

LEGEND New Build Area Area to be Demolished (1) Conservation Rooflight 2 Clay Roof Tiles 3 Double Glazed Timber Casement Window 4 Fixed Double Glazed Timber Window 5 Composite Black Timber Boarding 6 Timber Framed Double Glazed Bi-fold Doors ⑦ Double Glazed Timber Framed Door Bi-fold Doors 8 Timber Door Shutters Replacement Double Glazed Top Hung Window (10) Metal Estate Fencing (11) HG Matthews Red Brick - replacement dwarf wall (12) Replacement Front Door (13) Double Glazed, timber framed Side Door HG Matthews Red Brick Proposed replacement 1.8m high timber close boarded fence Proposed replacement timber gates (for vehicular access)

CLIENT: MR + MRS K. PEEL

ADDRESS: NO. 9 SOLESBRIDGE LANE, CHORLEYWOOD WD3 5SN

DRAWING: PROPOSED HOME OFFICE

**PROJECT:** PROPOSED EXTENSIONS AND ALTERATIONS