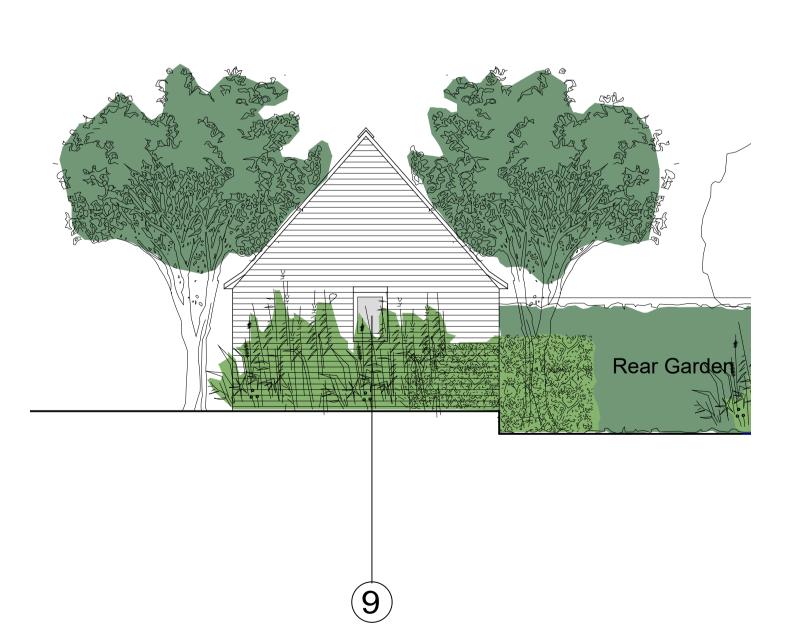

-

- - -

LEGEND New Build Area Area to be Demolished (1) Conservation Rooflight 2 Clay Roof Tiles 3 Double Glazed Timber Casement Window 4 Fixed Double Glazed Timber Window 5 Composite Black Timber Boarding 6 Timber Framed Double Glazed Bi-fold Doors ⑦ Double Glazed Timber Framed Door Bi-fold Doors 8 Timber Door Shutters Replacement Double Glazed Top Hung Window (10) Metal Estate Fencing (11) HG Matthews Red Brick - replacement dwarf wall (12) Replacement Front Door (13) Double Glazed, timber framed Side Door HG Matthews Red Brick Proposed replacement 1.8m high timber close boarded fence Proposed replacement timber gates (for vehicular access)

CLIENT: MR + MRS K. PEEL

ADDRESS: NO. 9 SOLESBRIDGE LANE, CHORLEYWOOD WD3 5SN

DRAWING: PROPOSED HOME OFFICE

**PROJECT:** PROPOSED EXTENSIONS AND ALTERATIONS