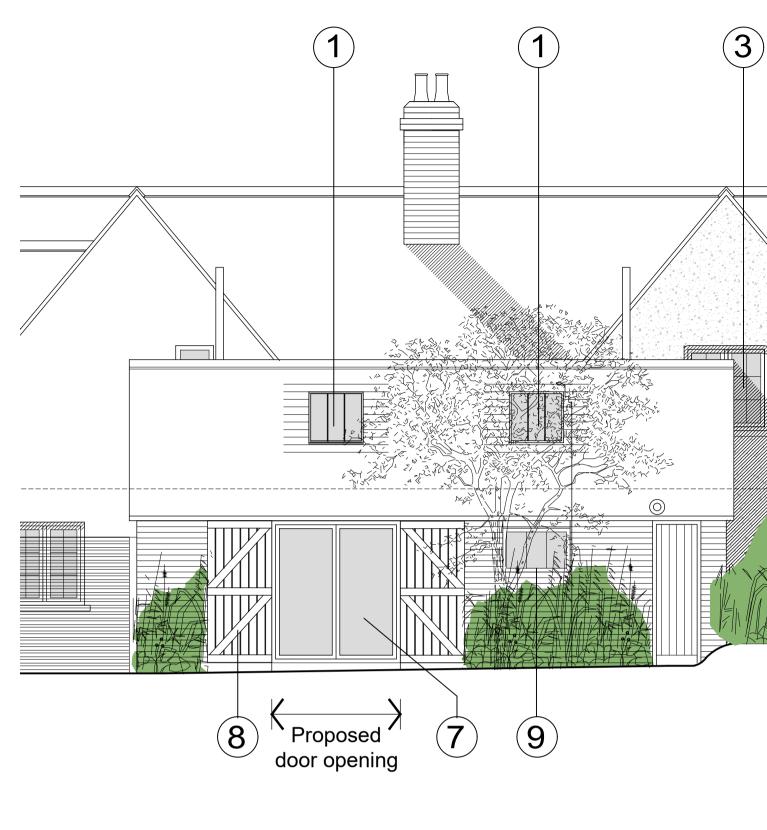

-

- - -

LEGEND New Build Area Area to be Demolished (1) Conservation Rooflight 2 Clay Roof Tiles 3 Double Glazed Timber Casement Window 4 Fixed Double Glazed Timber Window 5 Composite Black Timber Boarding 6 Timber Framed Double Glazed Bi-fold Doors ⑦ Double Glazed Timber Framed Door Bi-fold Doors 8 Timber Door Shutters Replacement Double Glazed Top Hung Window (10) Metal Estate Fencing (11) HG Matthews Red Brick - replacement dwarf wall (12) Replacement Front Door (13) Double Glazed, timber framed Side Door HG Matthews Red Brick Proposed replacement 1.8m high timber close boarded fence Proposed replacement timber gates (for vehicular access)

CLIENT: MR + MRS K. PEEL

ADDRESS: NO. 9 SOLESBRIDGE LANE, CHORLEYWOOD WD3 5SN

DRAWING: PROPOSED HOME OFFICE

**PROJECT:** PROPOSED EXTENSIONS AND ALTERATIONS