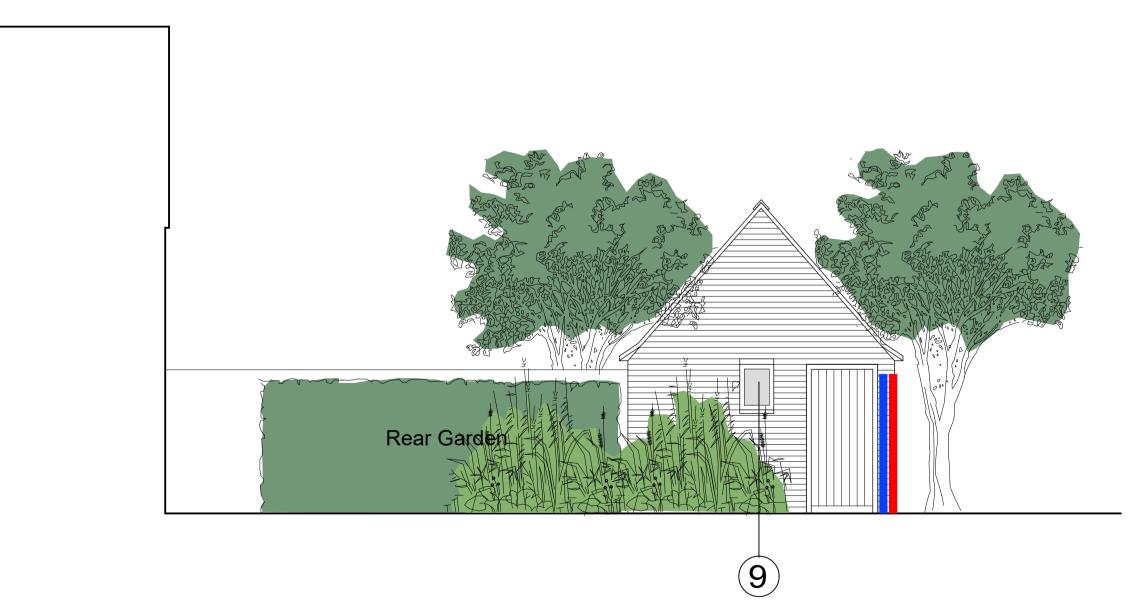

-

- - -

LEGEND New Build Area Area to be Demolished (1) Conservation Rooflight 2 Clay Roof Tiles 3 Double Glazed Timber Casement Window 4 Fixed Double Glazed Timber Window 5 Composite Black Timber Boarding 6 Timber Framed Double Glazed Bi-fold Doors ⑦ Double Glazed Timber Framed Door Bi-fold Doors 8 Timber Door Shutters Replacement Double Glazed Top Hung Window (10) Metal Estate Fencing (11) HG Matthews Red Brick - replacement dwarf wall (12) Replacement Front Door (13) Double Glazed, timber framed Side Door HG Matthews Red Brick Proposed replacement 1.8m high timber close boarded fence Proposed replacement timber gates (for vehicular access)

CLIENT: MR + MRS K. PEEL

ADDRESS: NO. 9 SOLESBRIDGE LANE, CHORLEYWOOD WD3 5SN

DRAWING: PROPOSED HOME OFFICE

**PROJECT:** PROPOSED EXTENSIONS AND ALTERATIONS