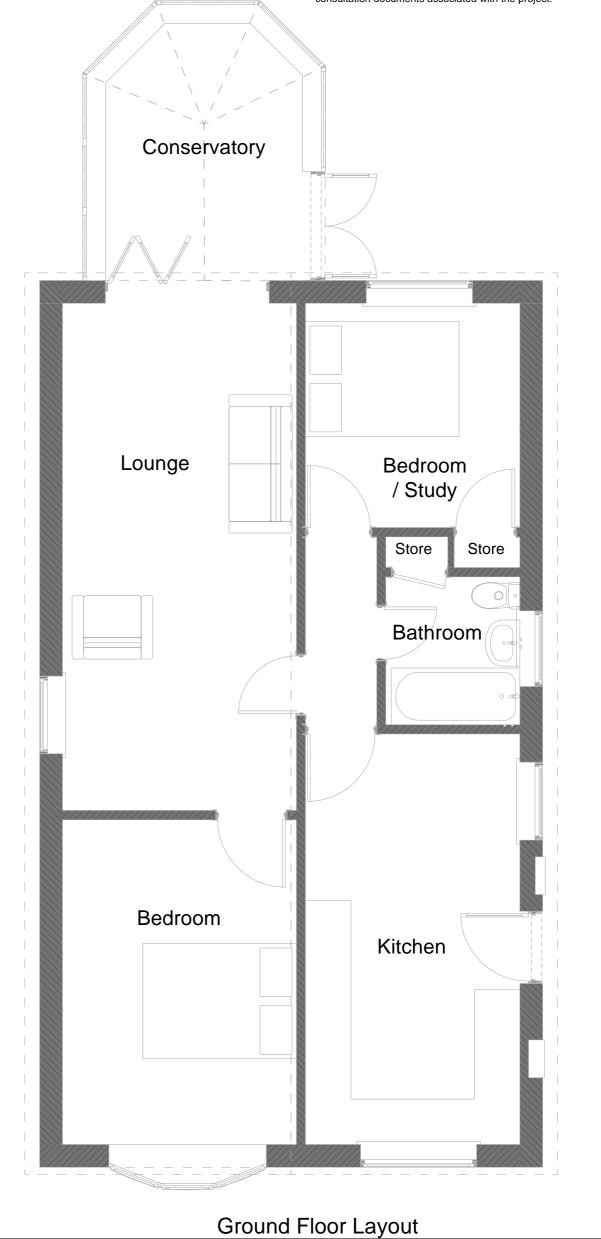

Figured dimensions shall be taken in preference to scaled dimensions and any discrepancies or errors are to be referred to the designer.

Contractor, sub-contractor and suppliers must verify all dimensions on site before commencing work or making any fabrication drawings.

All elements such as existing assumed structural walls, beams etc are to be checked on site for suitability prior to works undertaken.

All drawings to be read in conjunction with each other and all notes / building regulation specification, energy calculations, structural calculations / design and other professional / consultation documents associated with the project.

REVISIONS

DATE: 20/11/2023 SCALE: 1:50, 1:100, 1:1250

Existing Layout And Elevations

CLIENT: Mr Reedman

NOTEO

01.1 A2 SHEET SIZE

Floor Layout 1:50