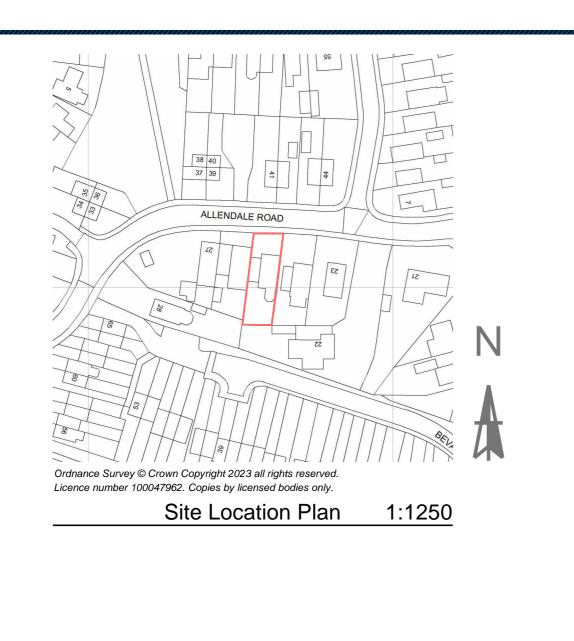

Uk Company No. 06465879

CONTACT:

SJI Designs Ltd 21 Farnsworth Avenue, Rainworth, Mansfield, Notts NG21 0EN

www.sjidesigns.co.uk

*......* 

Single Storey Side

posed Single

NORTH