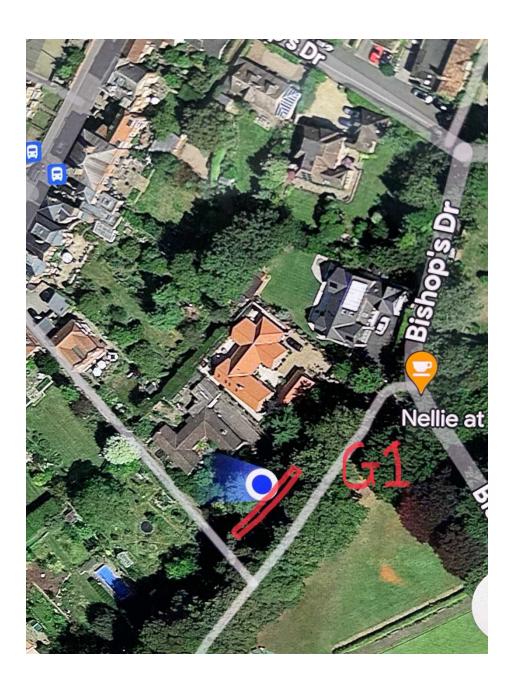

### Site Address:

7 Limes, Bishops Drive, Southwell NG25 0JP

### Client Address:

Marlene Mehta

7 Limes, Bishops Drive, Southwell NG25 0JP

|                                           |                  |            |              |               |                  | Notes                                                                             | Recommendations                                                                                                                                                                                                                                    |                 |
|-------------------------------------------|------------------|------------|--------------|---------------|------------------|-----------------------------------------------------------------------------------|----------------------------------------------------------------------------------------------------------------------------------------------------------------------------------------------------------------------------------------------------|-----------------|
|                                           | A == 9           |            |              |               |                  | All massurements are for our guidence                                             | Priority                                                                                                                                                                                                                                           |                 |
| Reference<br>G=Group<br>H=Hedge<br>T=Tree | Age &<br>Species | Height (m) | Crown Ht (m) | Diameter (cm) | Crown spread (m) | All measurements are for our guidance purposes only                               | Inspect Frequency<br>(yrs)                                                                                                                                                                                                                         | Life expectancy |
| G=Group                                   | G1 mixed species | Yes        | 0. 5         | 11 - 35       | 2-6              | Conservation area application will be made by ourselves if the quote is accepted. | Sever and clear ivy 6ft up the stems of the hollies and the yew tree. Remove all elder to ground level. Remove the self set sycamore to ground level which is approximately 8m tall growing butted up to the wall. All arisings removed from site. |                 |

Map/diagram where appropriate