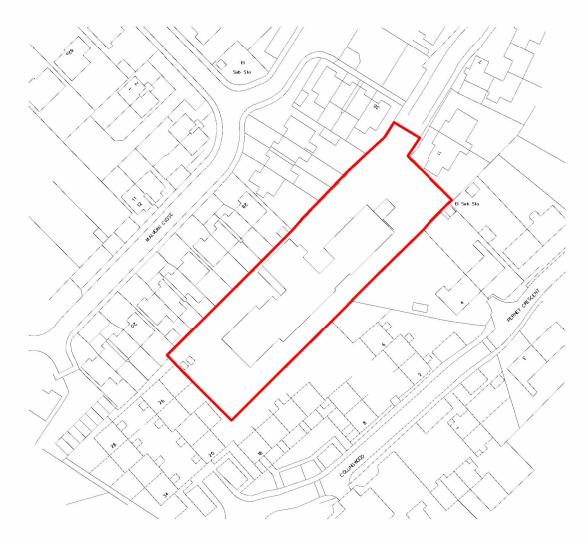

## Site Location Plan

| Client:        | Country Court Care Group                                                     |       |   |   |   |    | 1 | Pro        | ject No.                       | 03                                         | 12                              |                                                                                         |                      |                                       |                               |
|----------------|------------------------------------------------------------------------------|-------|---|---|---|----|---|------------|--------------------------------|--------------------------------------------|---------------------------------|-----------------------------------------------------------------------------------------|----------------------|---------------------------------------|-------------------------------|
| Project Title: | Proposed extension and alterations to<br>care home at Neale Court Care Home, |       |   |   |   |    |   | Dra        | wing No                        | 00                                         | 1                               |                                                                                         | 1                    |                                       | (                             |
|                | Neale Road, Lincoln, LN6 9UA                                                 |       |   |   |   |    |   | Rev        |                                | Α                                          | s                               | ieries:                                                                                 |                      |                                       | L                             |
|                |                                                                              |       |   | Δ | 1 |    |   | LI         | ΝE                             | 5 S T                                      | YL                              | . E 📃                                                                                   | SТ                   | Ū                                     | DI                            |
| Drawing Title: | Site Location Plan                                                           | Size: |   | A | 4 |    |   | 4 Pell     | Iham Court                     |                                            |                                 |                                                                                         |                      |                                       |                               |
| Status:        | Stage 2                                                                      |       |   |   |   |    |   | +4<br>desi | tingham<br>4 (0)115<br>an@line | nam Roa<br>NG5 1A<br>727 055<br>style.co.u | P site t<br>9 and c<br>ik belon | nsions and le<br>by the contract<br>onfidential info<br>gs to LineStyle<br>ved. You may | tor. The<br>ormation | e title, i<br>n in this<br>p. All ris | copyright<br>s docume<br>ahts |
| Date:          | 15/09/21 Scale:                                                              | 1     | ł | 1 | 2 | 50 |   | 8<br>8     |                                | in 🥲                                       | docur<br>writte                 | ment or disclo<br>n consent of L                                                        | se it to             | others 1                              | without th                    |