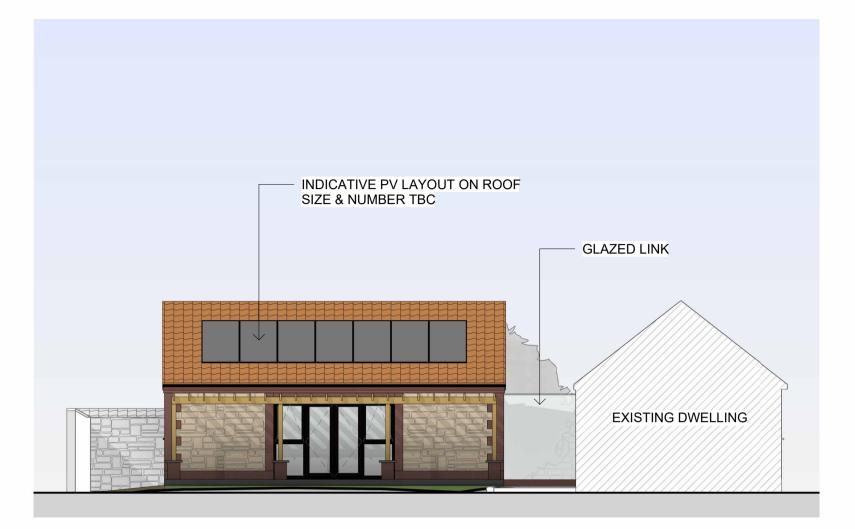

## **West Elevation**

1:100

## **East Elevation**

1:100



## **South Elevation**

1:100

B 29.02.2024 PV Notes Revised SR
A 29.09.2023 Elevations Revised SR
Revision Date Details Rev By



## A DIVISION OF LINDUM GROUP LTD

LINDUM BUSINESS PARK, STATION ROAD, NORTH HYKEHAM, LN6 3QX tel: 01522 500300 email: info@lindumgroup.co.uk web: www.lindumgroup.com

CLIENT

Nick Hammond

PROJECT

The Dovecote, Heighington

DRAWING

**Proposed Elevations** 

|   | DATE           |    |         | Apr 2023 | SCALE | 1:100    |
|---|----------------|----|---------|----------|-------|----------|
|   | DRAWN          | SR | CHECKED | Checker  | SIZE  | A2       |
| • | DRAWING NUMBER |    |         |          |       | REVISION |

DOVECOTE-05