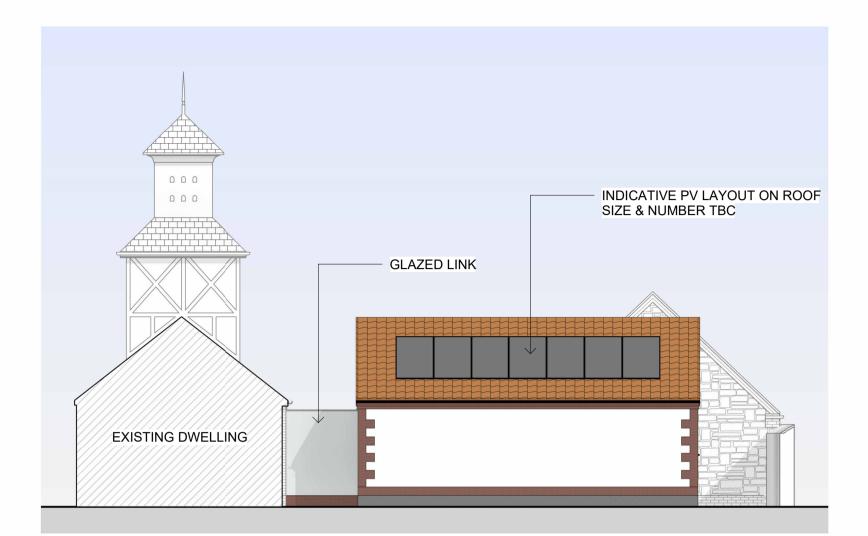

## **West Elevation**

1:100

## **East Elevation**

1:100



## **South Elevation**

1:100

B 29.02.2024 PV Notes Revised SR
A 29.09.2023 Elevations Revised SR
Revision Date Details Rev By



## A DIVISION OF LINDUM GROUP LTD

LINDUM BUSINESS PARK, STATION ROAD, NORTH HYKEHAM, LN6 3QX tel: 01522 500300 email: info@lindumgroup.co.uk web: www.lindumgroup.com

CLIENT

Nick Hammond

PROJECT

The Dovecote, Heighington

DRAWING

**Proposed Elevations** 

|   | DATE           |    |         | Apr 2023 | SCALE | 1:100    |
|---|----------------|----|---------|----------|-------|----------|
|   | DRAWN          | SR | CHECKED | Checker  | SIZE  | A2       |
| • | DRAWING NUMBER |    |         |          |       | REVISION |

DOVECOTE-05