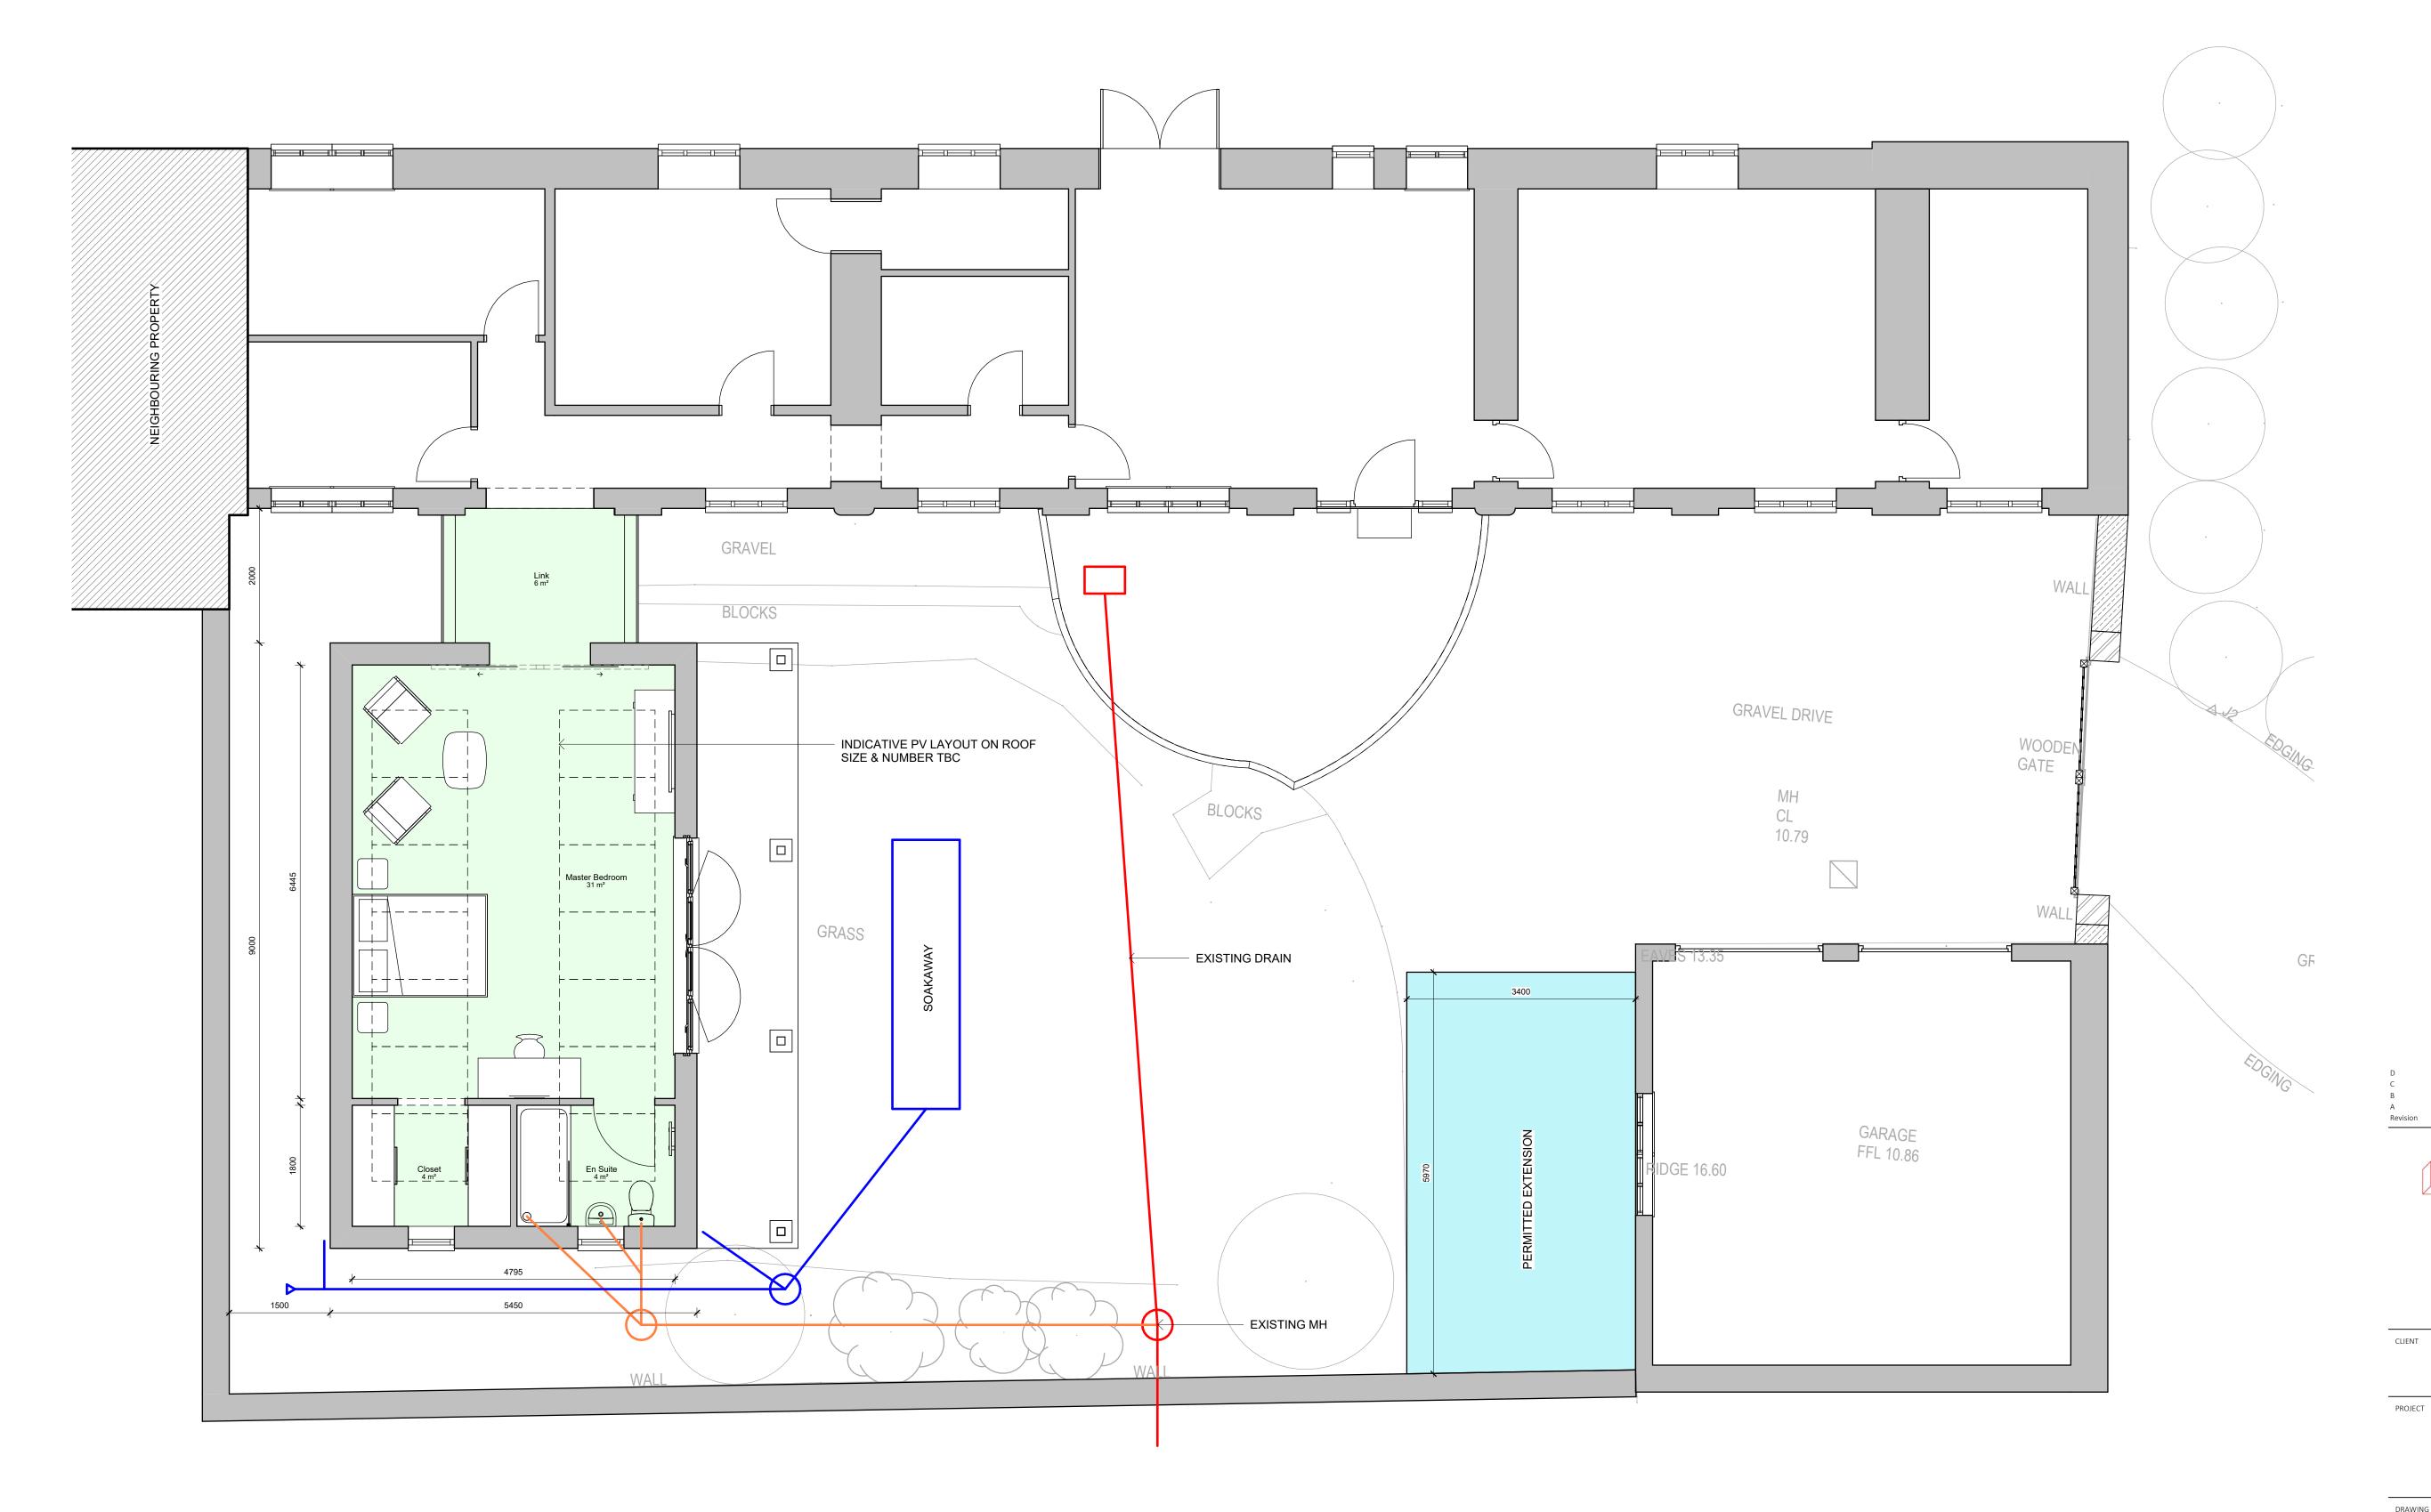

Nick Hammond

Proposed Floor Plan

| DATE     |          |      |    |         |    | Arp 2023 | SCALE |    | 1:50     |
|----------|----------|------|----|---------|----|----------|-------|----|----------|
| DRAW     | 'N       |      | SR | CHECKED |    |          | SIZE  |    | A1       |
| DRAW     | 'ING NUN | ИBER |    |         |    |          |       |    | REVISION |
| DO\      | /ECOT    | E-04 |    |         |    |          |       |    | D        |
| )<br>Dmm | 10       | 20   | 30 | 40      | 50 |          |       | 75 | 100m     |