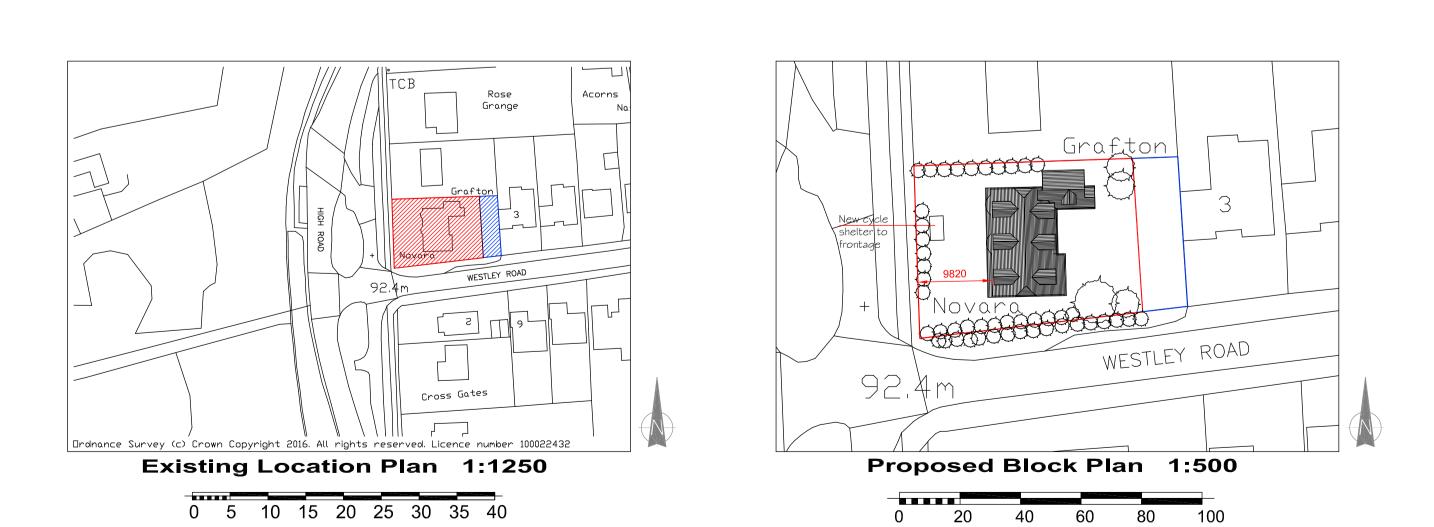

## Novara, High Road

Proposed Plans, Block & Location Plan, As Built Elevation Addtional Unit & Change of Use

| Status        |             |                  |
|---------------|-------------|------------------|
| Plannin       | g           |                  |
| Scale 1:50/10 | Drawn 0 nr  | Date<br>09.03.16 |
| Job number    | Drawing no. | Revision         |
| 1002          | 10          | С                |