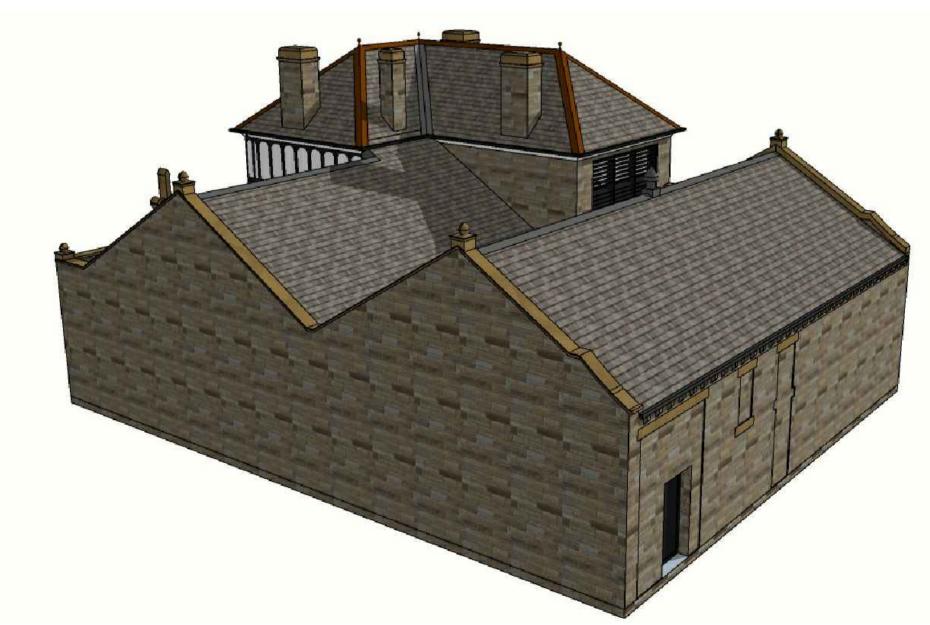

Front Perspective View Scale nts

Roof Plan Scale 1:100

Rear Perspective View Scale nts

| P1   | First issue                      | RJS<br>07.11.23                      | CS<br>07.11.23    | JC+<br>07.11. |
|------|----------------------------------|--------------------------------------|-------------------|---------------|
| Ver. | Details                          | Author<br>& Date                     | Checked<br>& Date | Appro         |
| (    |                                  | RKSHIR                               |                   | <b>}</b>      |
|      | DES                              | IGN                                  |                   |               |
|      | DES                              |                                      |                   |               |
| San  | DES                              | IGN<br>RVICES                        |                   | 5NT,          |
| San  | DES<br>SER<br>derson House, 22 S | IGN<br>RVICES                        |                   | 5NT,          |
| San  | DES<br>SER<br>derson House, 22 S | SIGN<br>RVICES<br>Station Road, Leed |                   | 5NT,          |