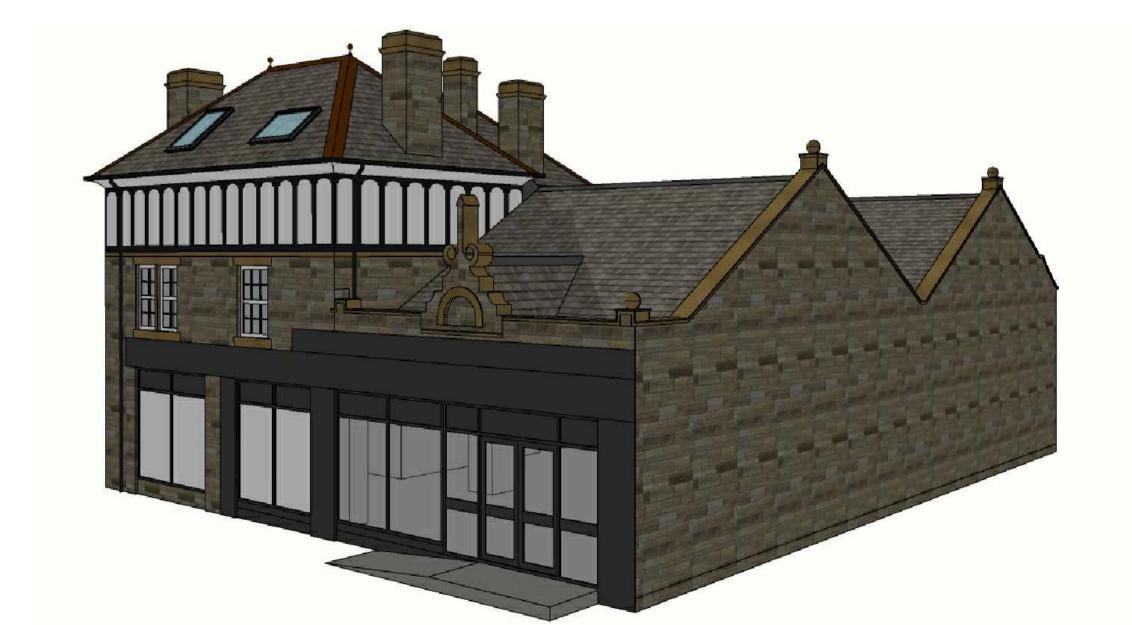

Front Perspective View Scale nts

Roof Plan Scale 1:100

Rear Perspective View Scale nts

| P1   | First issue                      | RJS<br>07.11.23                      | CS<br>07.11.23    | JC+<br>07.11. |
|------|----------------------------------|--------------------------------------|-------------------|---------------|
| Ver. | Details                          | Author<br>& Date                     | Checked<br>& Date | Appro         |
| (    |                                  | RKSHIR                               |                   | <b>}</b>      |
|      | DES                              | IGN                                  |                   |               |
|      | DES                              |                                      |                   |               |
| San  | DES                              | IGN<br>RVICES                        |                   | 5NT,          |
| San  | DES<br>SER<br>derson House, 22 S | IGN<br>RVICES                        |                   | 5NT,          |
| San  | DES<br>SER<br>derson House, 22 S | SIGN<br>RVICES<br>Station Road, Leed |                   | 5NT,          |