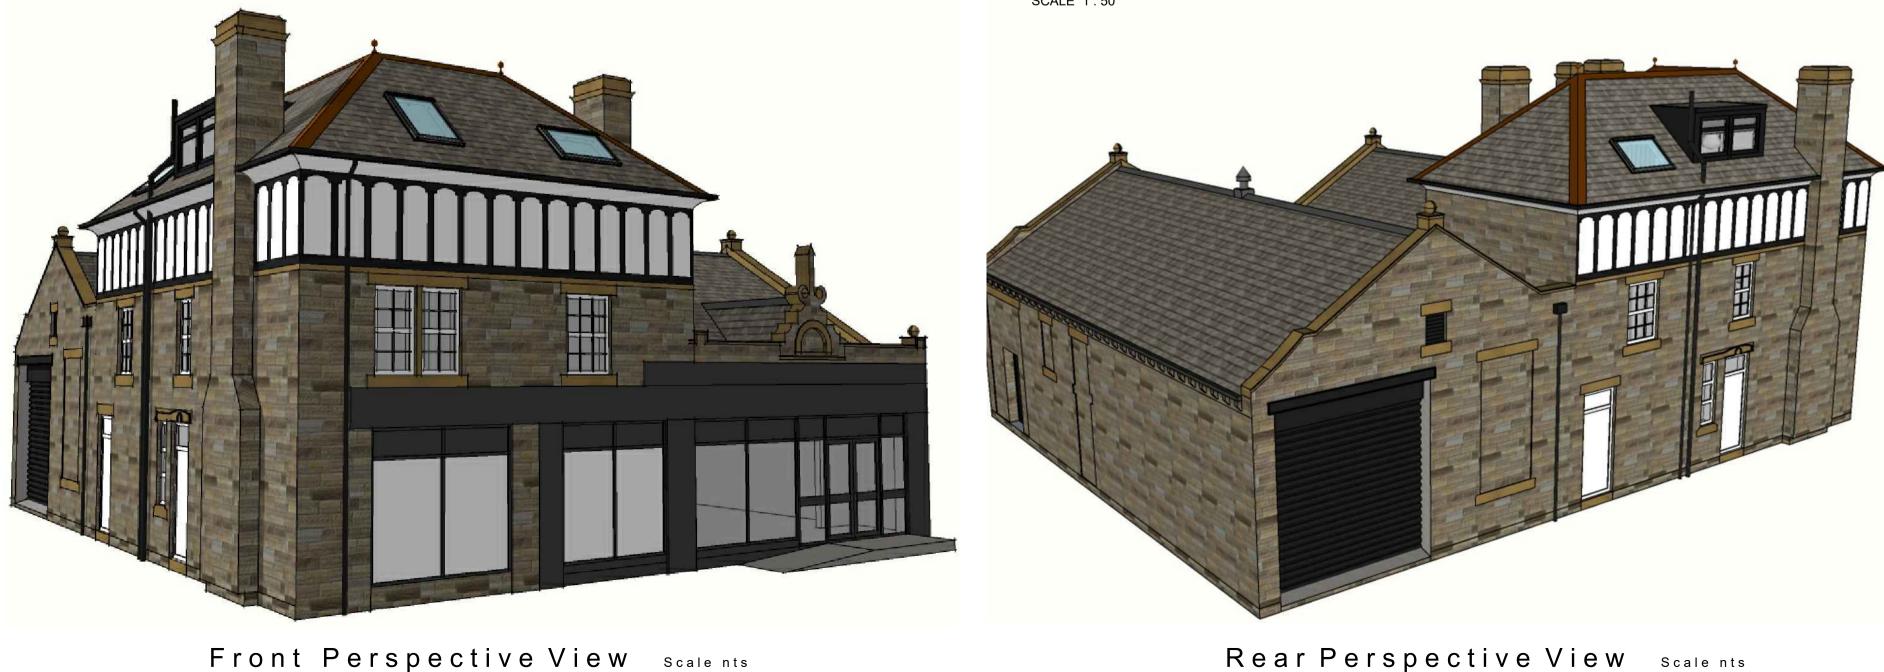

Front Perspective View Scale nts

| able 1 - Minimum gross internal floor are |           |          |
|-------------------------------------------|-----------|----------|
| Number of                                 | Number of | 1 storey |
|                                           |           |          |

3.0 Project name Old Coop,58 Main street Menston. Leeds LS29 6LF awing Title Proposed drawings Ground floor and first floor plan 3.5 PLANNING Date 4.0 Driginal Size 15.11.23 15.11.23 15.11.23 Drawing Numbe 300099-A-104 P1