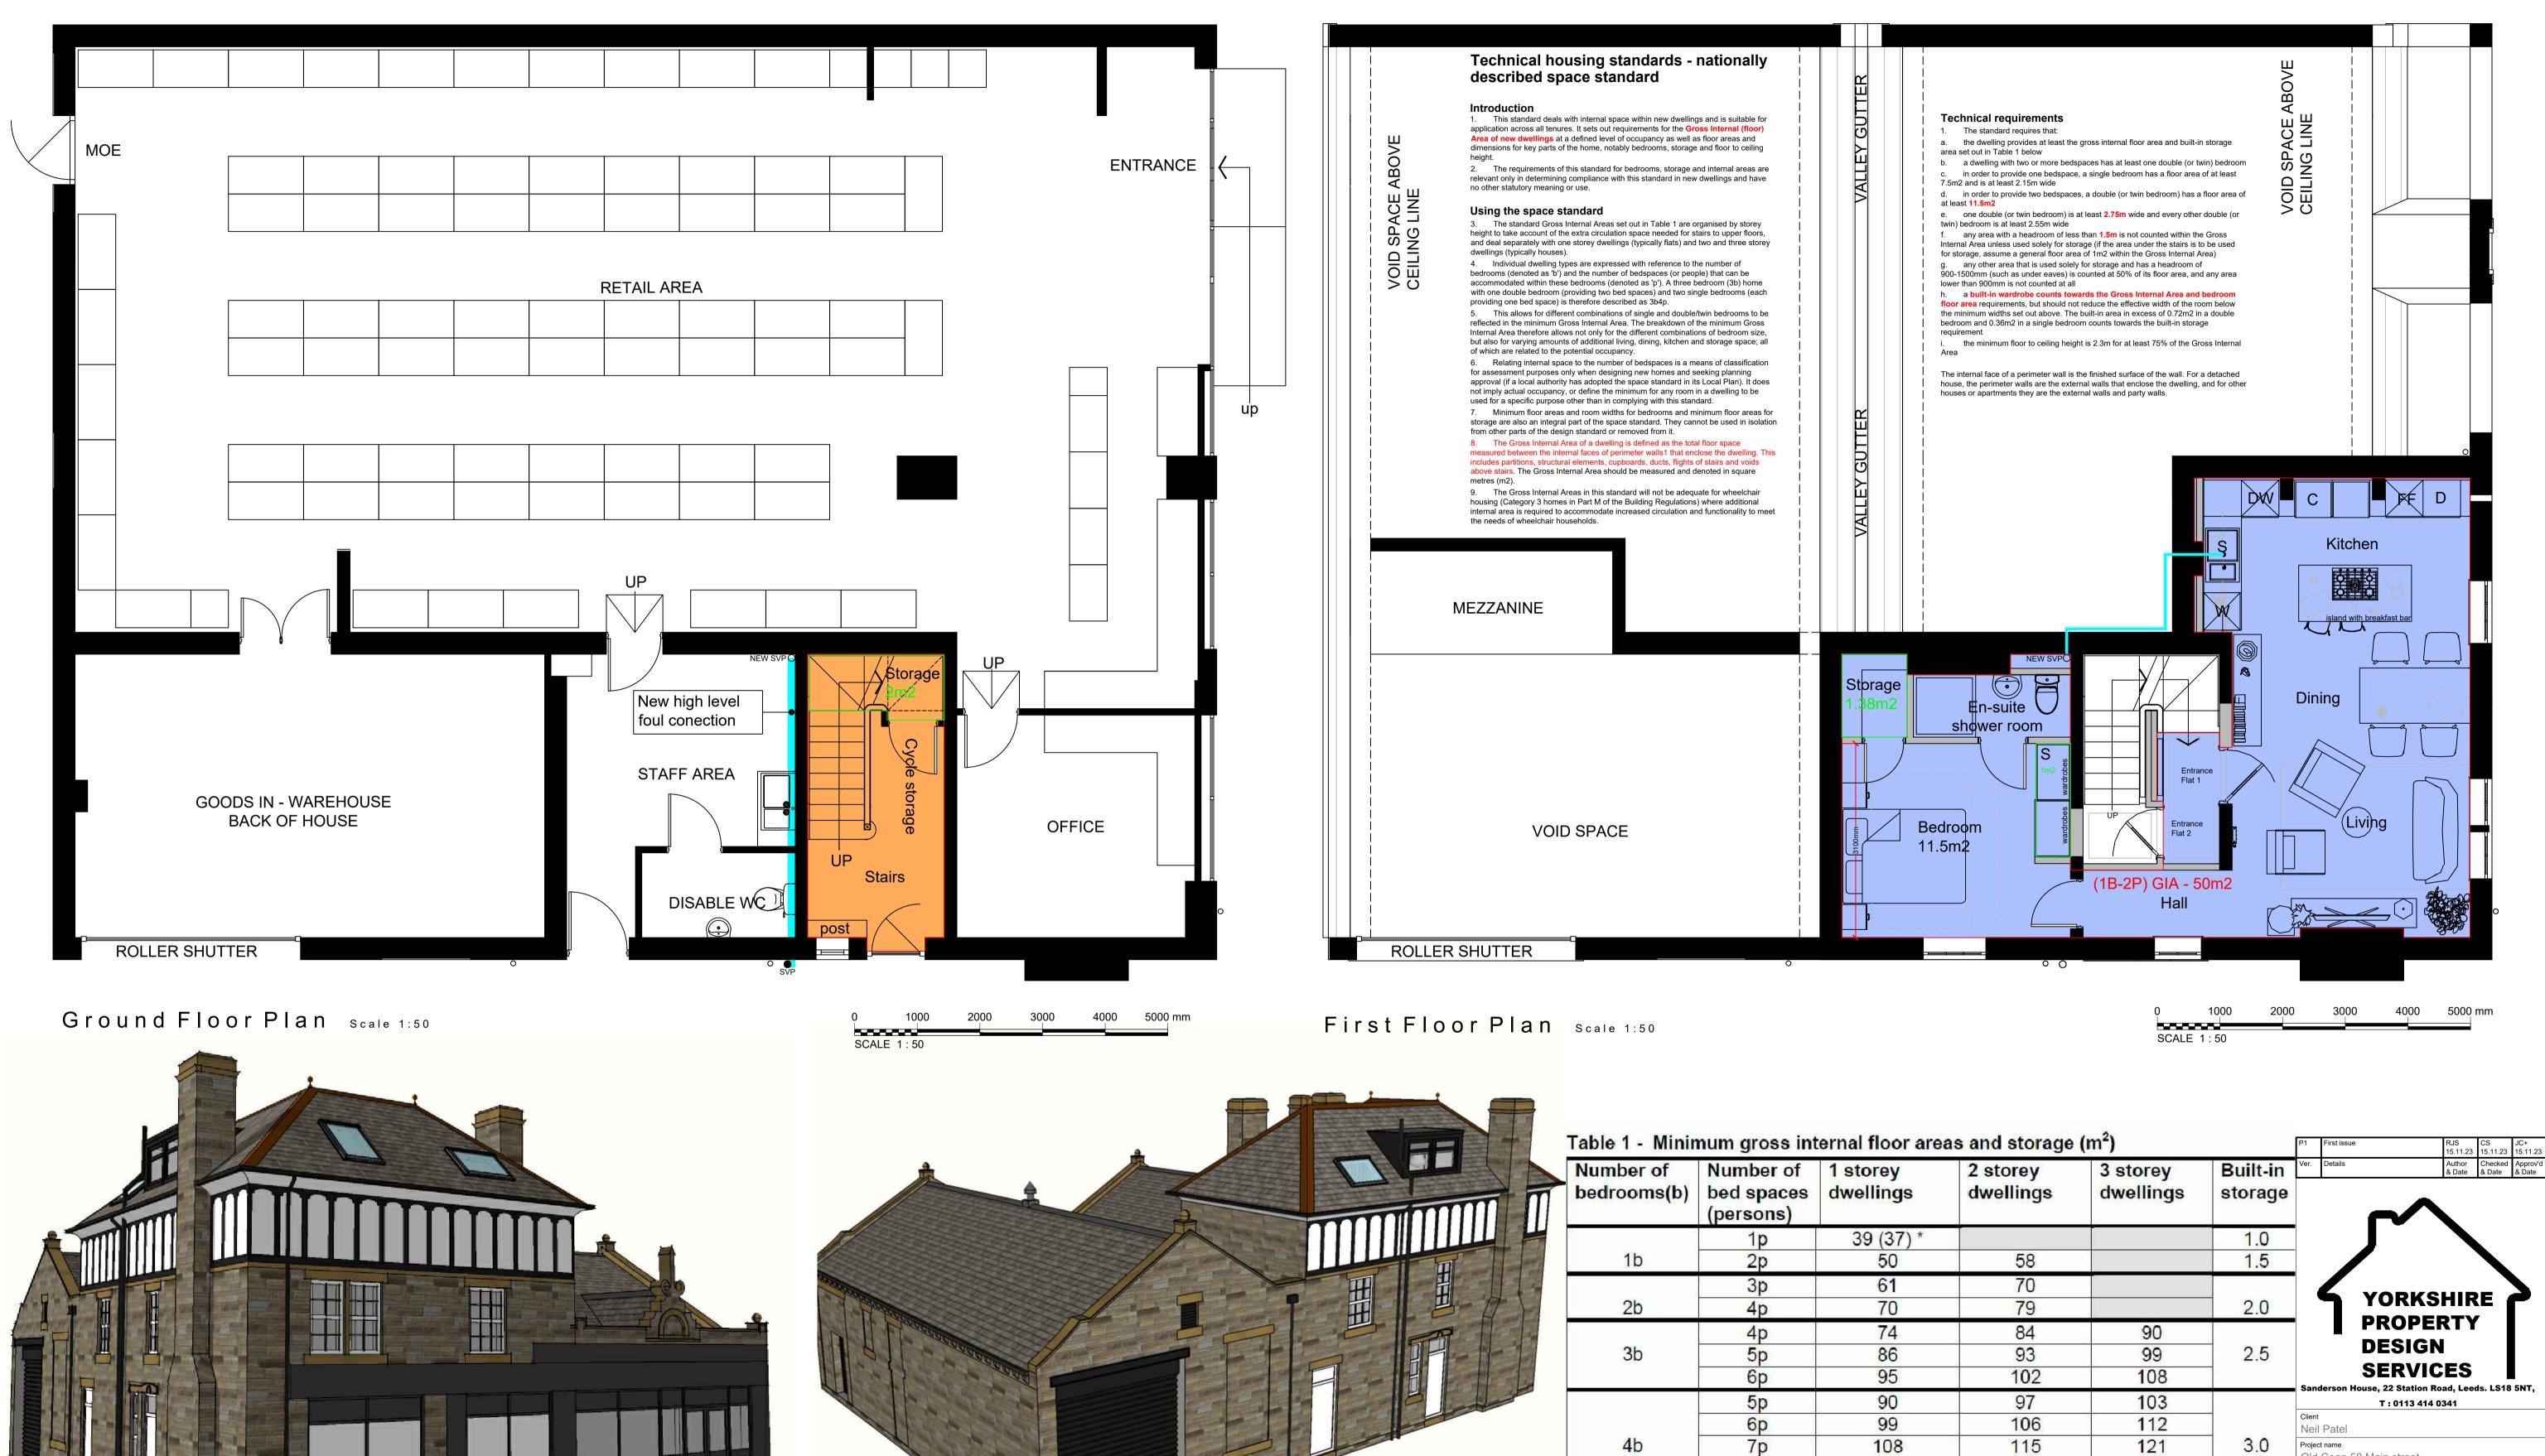

3.0 Project name Old Coop,58 Main street Menston. Leeds LS29 6LF awing Title Proposed drawings Ground floor and first floor plan 3.5 PLANNING Date 4.0 Driginal Size 15.11.23 15.11.23 15.11.23 Drawing Numbe 300099-A-104 P1