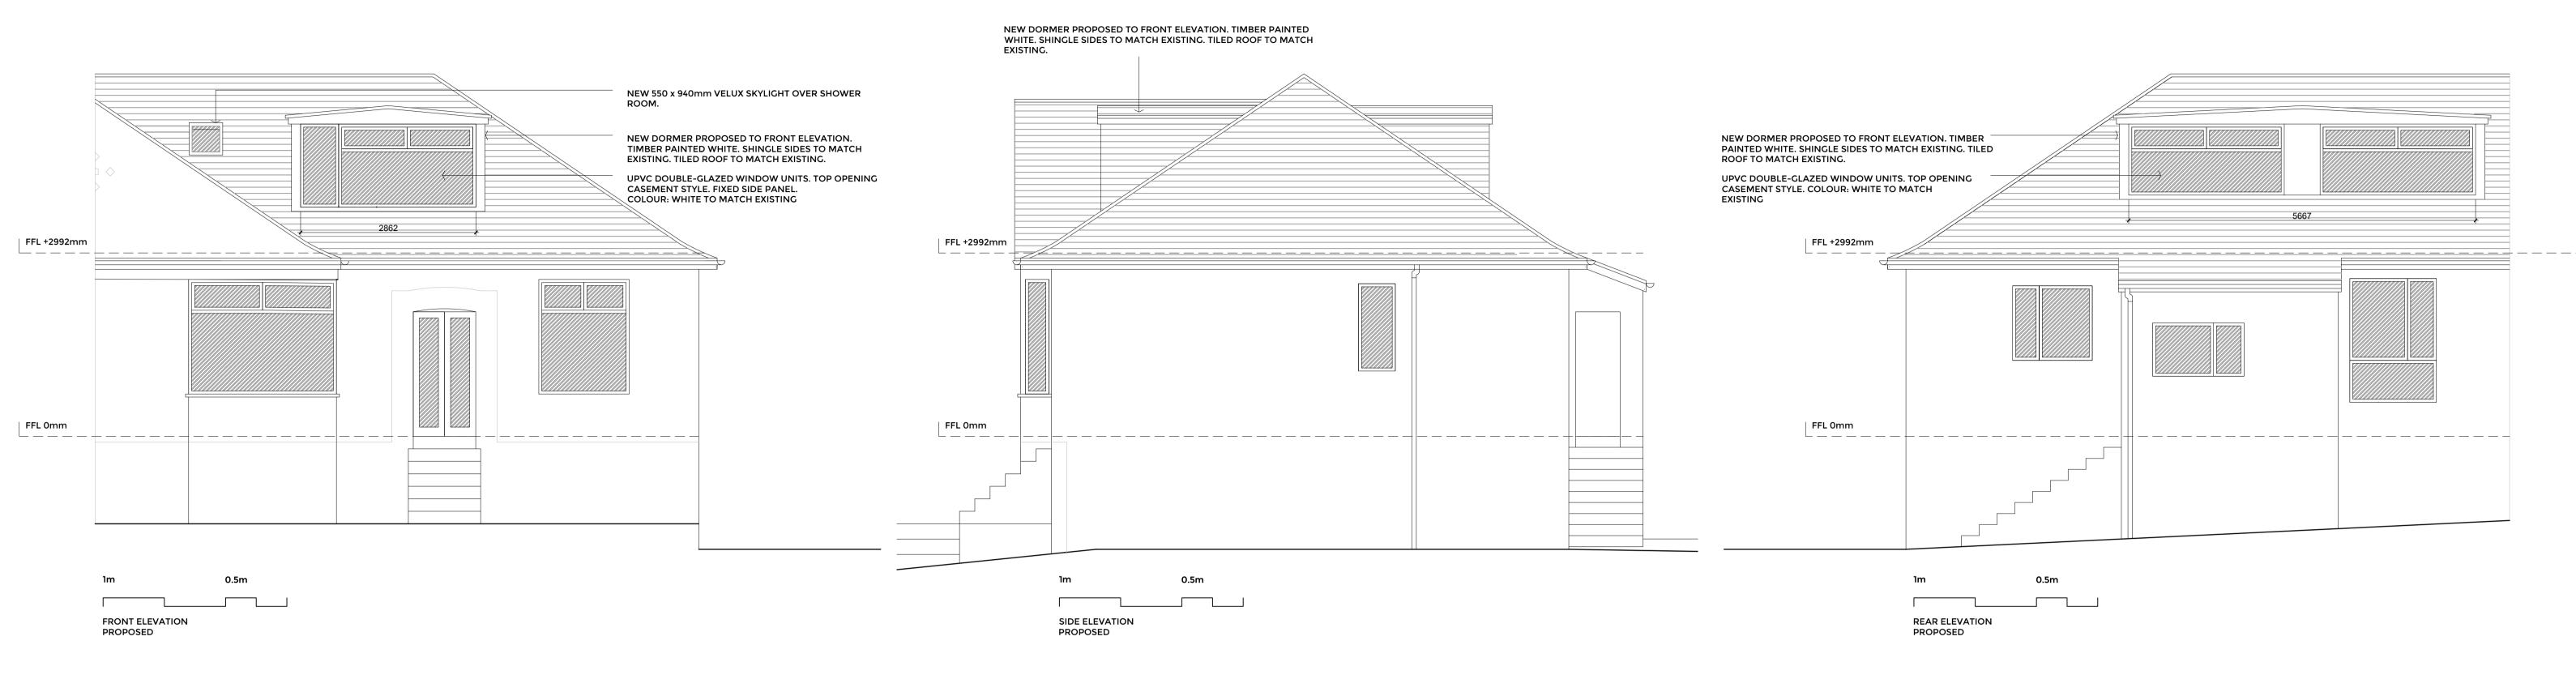

## P-06

| PROJECT:       | 22 MERYTON AVENUE<br>GIFFNOCK<br>GLASGOW<br>G46 6DU |
|----------------|-----------------------------------------------------|
| PROJECT NO:    | 23098                                               |
| CLIENT:        | MR & MRS MAGUIRE                                    |
| DRAWING TITLE: | ELEVATIONS AS PROPOSED                              |
| DATE:          | JAN 24                                              |
| REV:           | -                                                   |
| SCALE:         | 1.50 @ A1                                           |