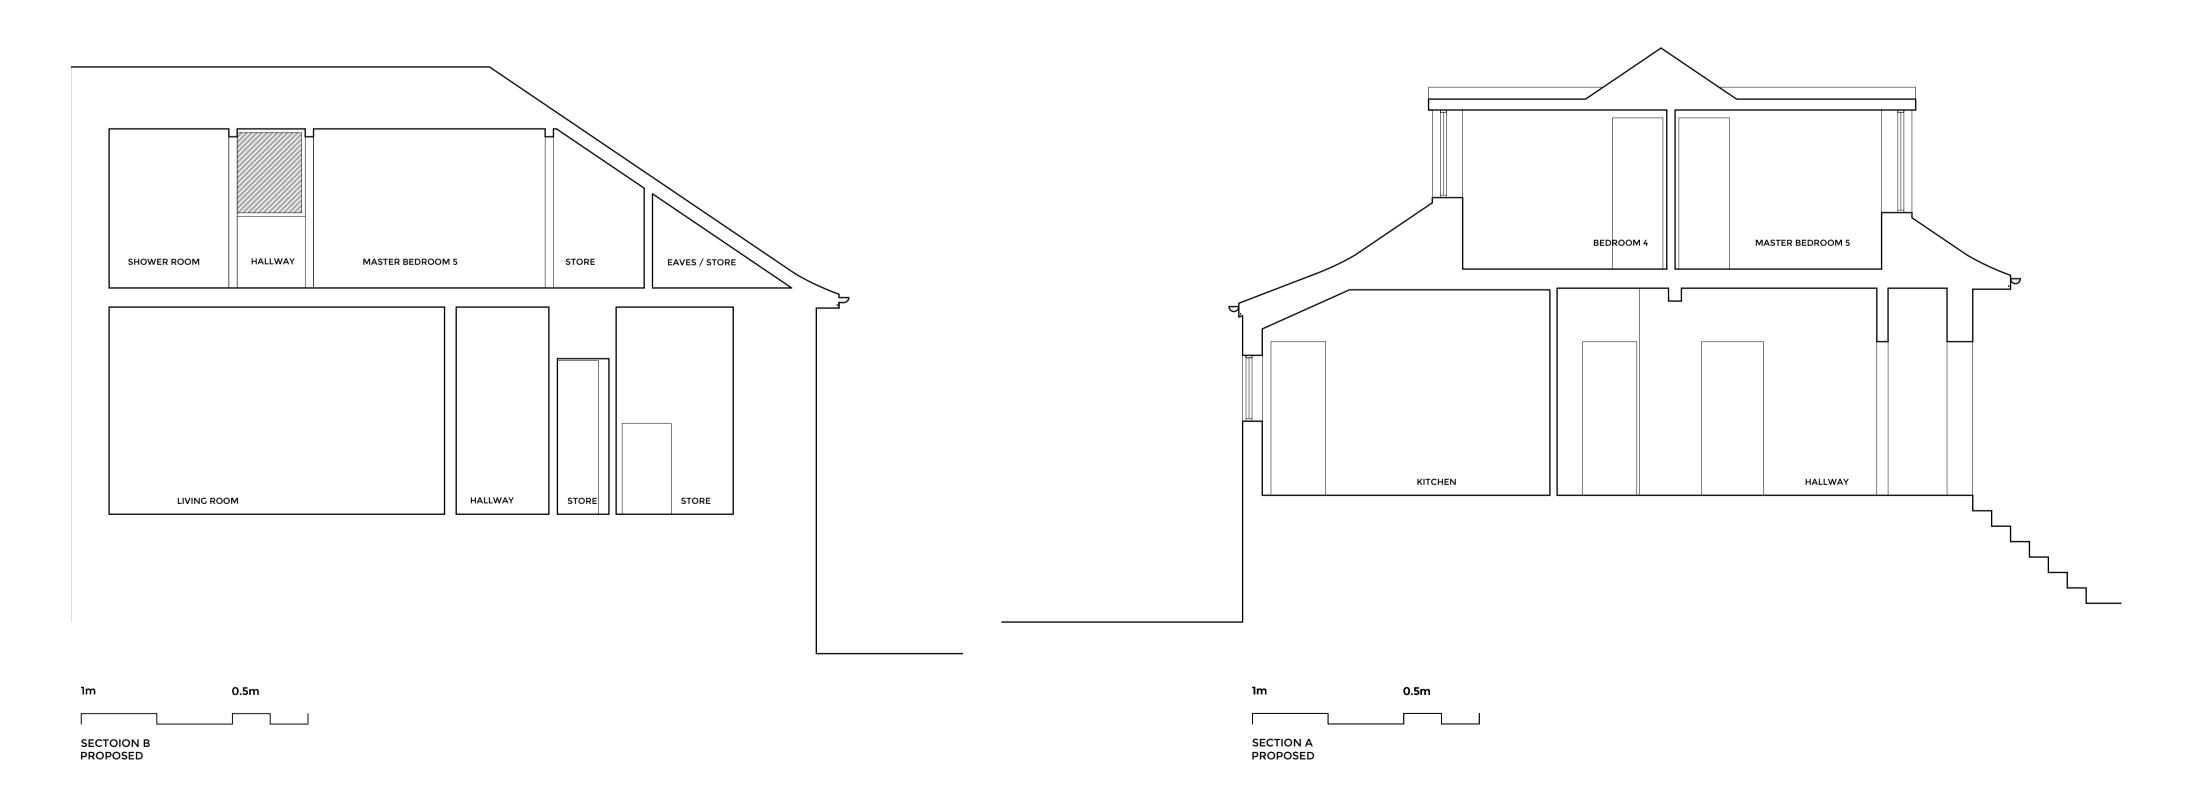

## P-06

| PROJECT:       | 22 MERYTON AVENUE<br>GIFFNOCK<br>GLASGOW<br>G46 6DU |
|----------------|-----------------------------------------------------|
| PROJECT NO:    | 23098                                               |
| CLIENT:        | MR & MRS MAGUIRE                                    |
| DRAWING TITLE: | ELEVATIONS AS PROPOSED                              |
| DATE:          | JAN 24                                              |
| REV:           | -                                                   |
| SCALE:         | 1.50 @ A1                                           |