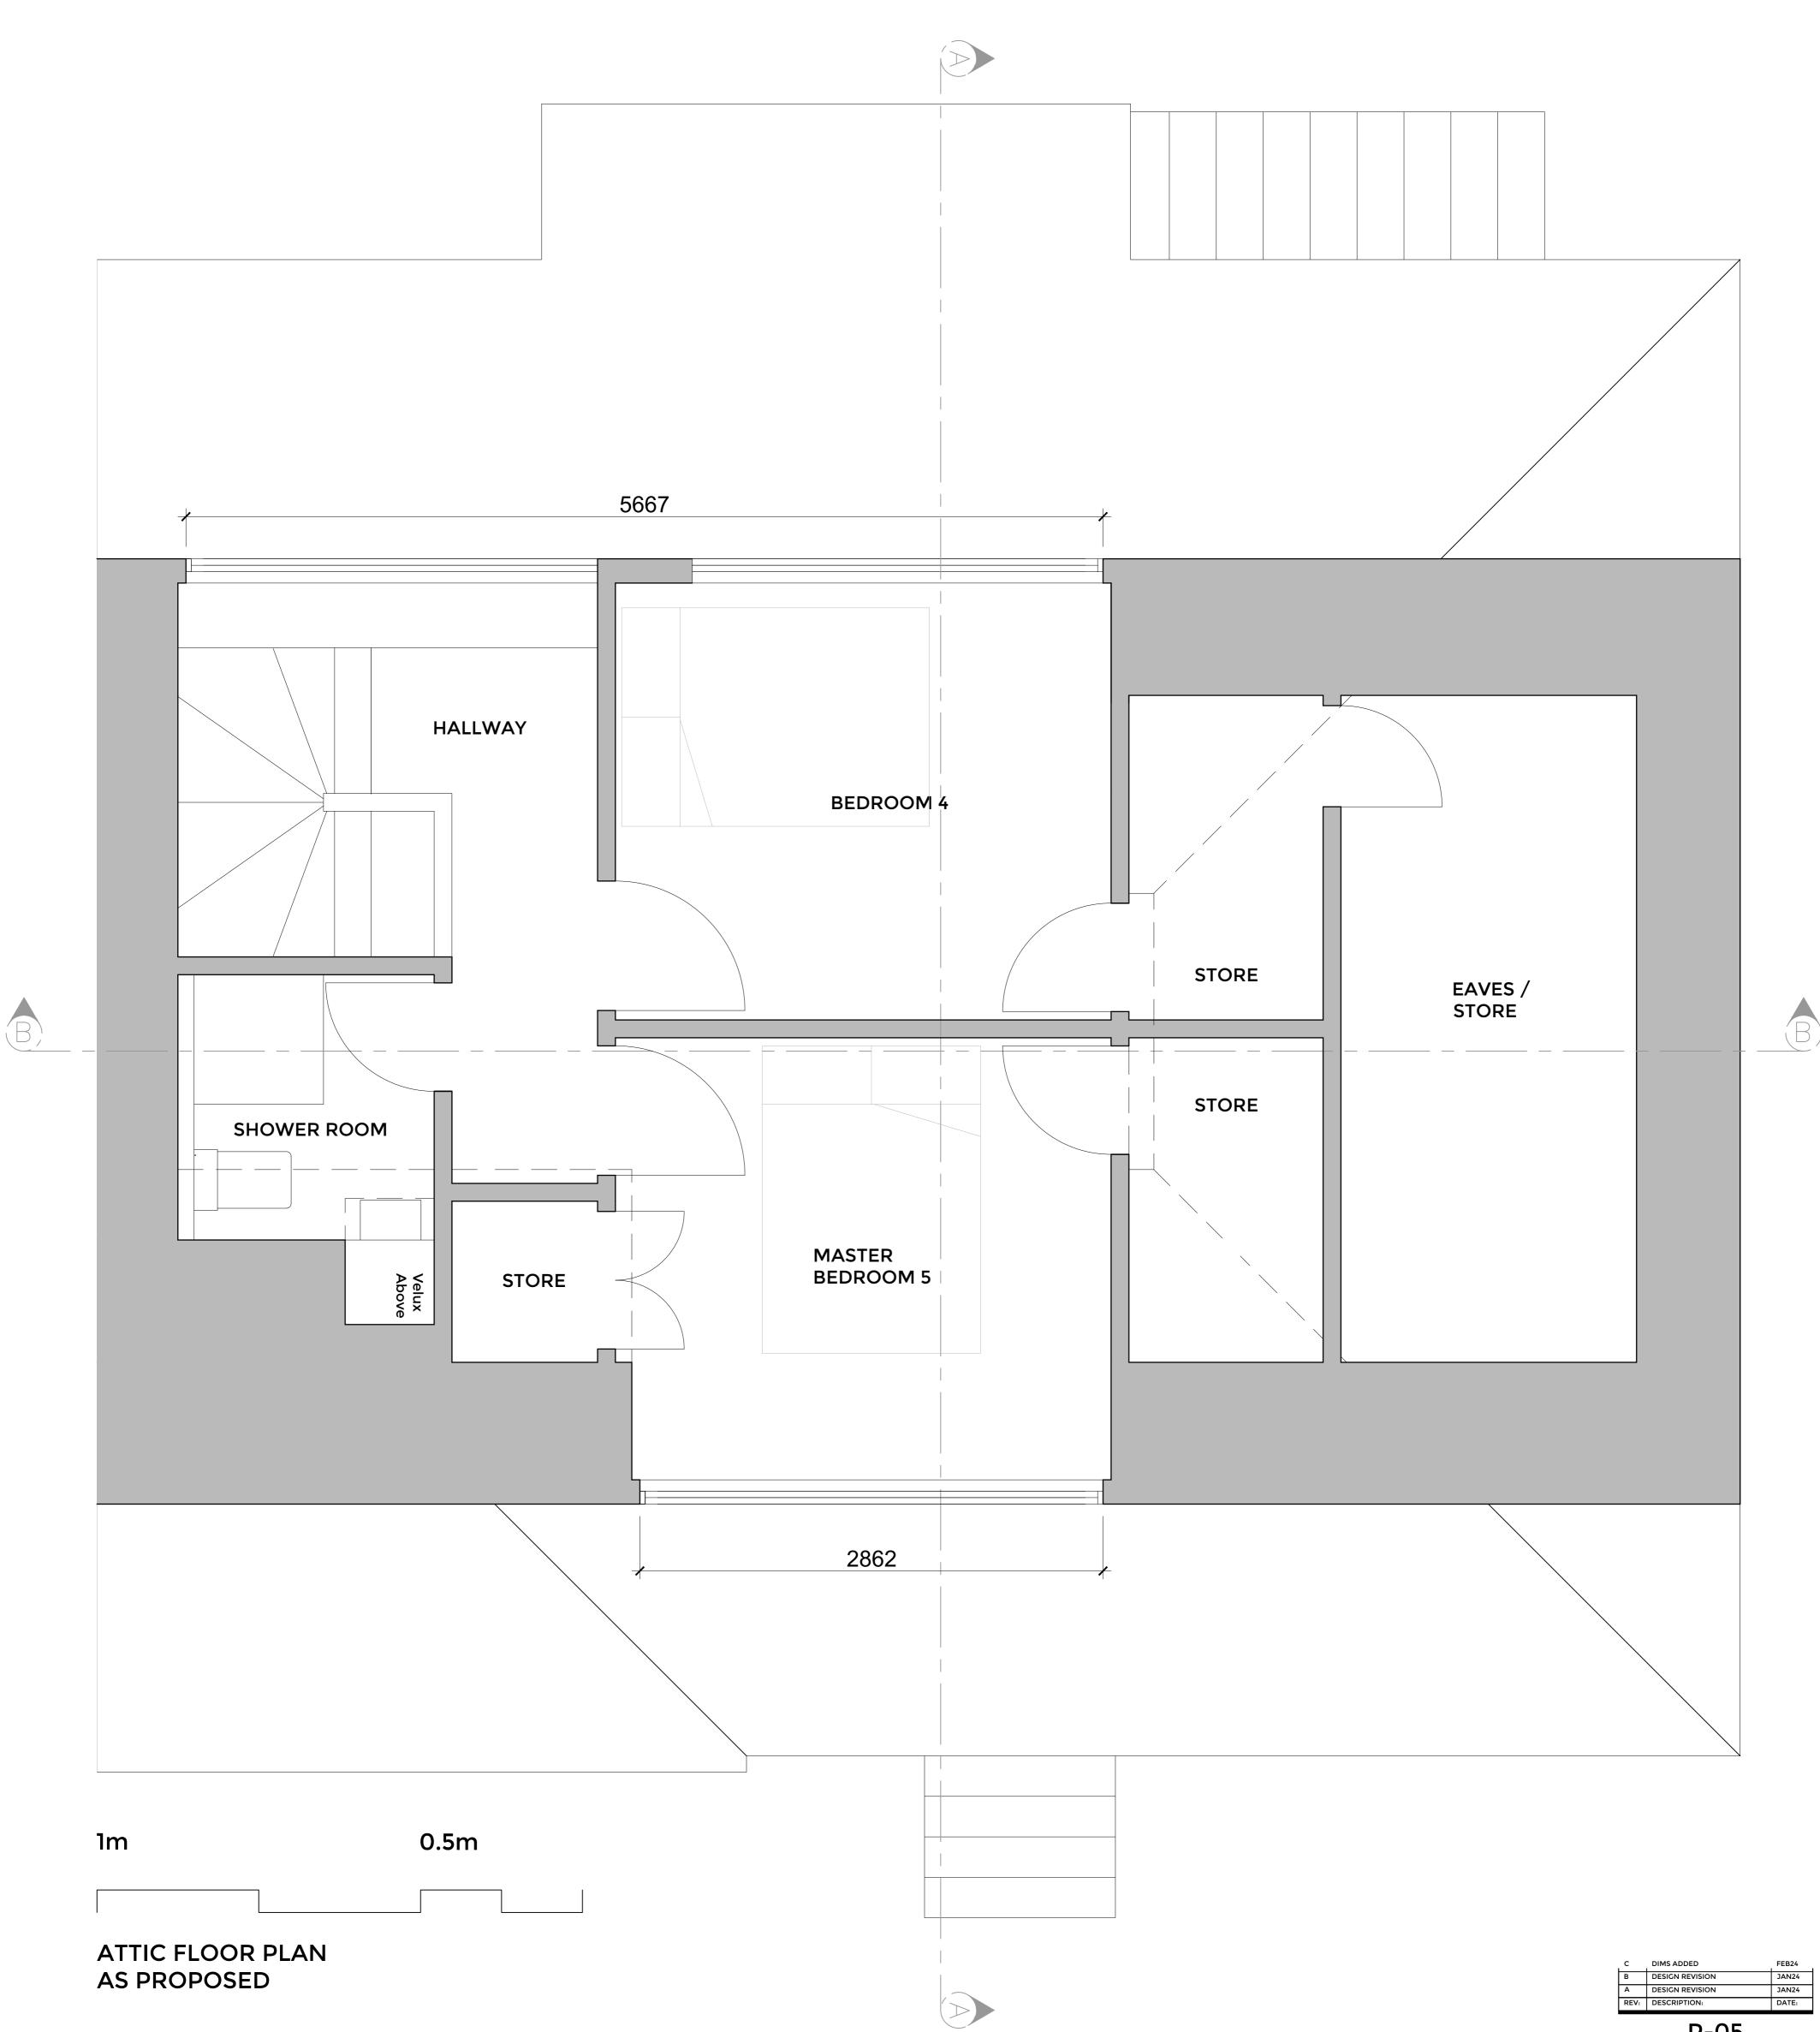

## P-05

| PROJECT:       | 22 MERYTON AVENUE<br>GIFFNOCK<br>GLASGOW<br>G46 6DU |
|----------------|-----------------------------------------------------|
| PROJECT NO:    | 23098                                               |
| CLIENT:        | MR & MRS MAGUIRE                                    |
| DRAWING TITLE: | ATTIC PLAN AS PROPOSED                              |
| DATE:          | JAN 24                                              |
| REV:           | -                                                   |
| SCALE:         | 1.20 @ A1                                           |