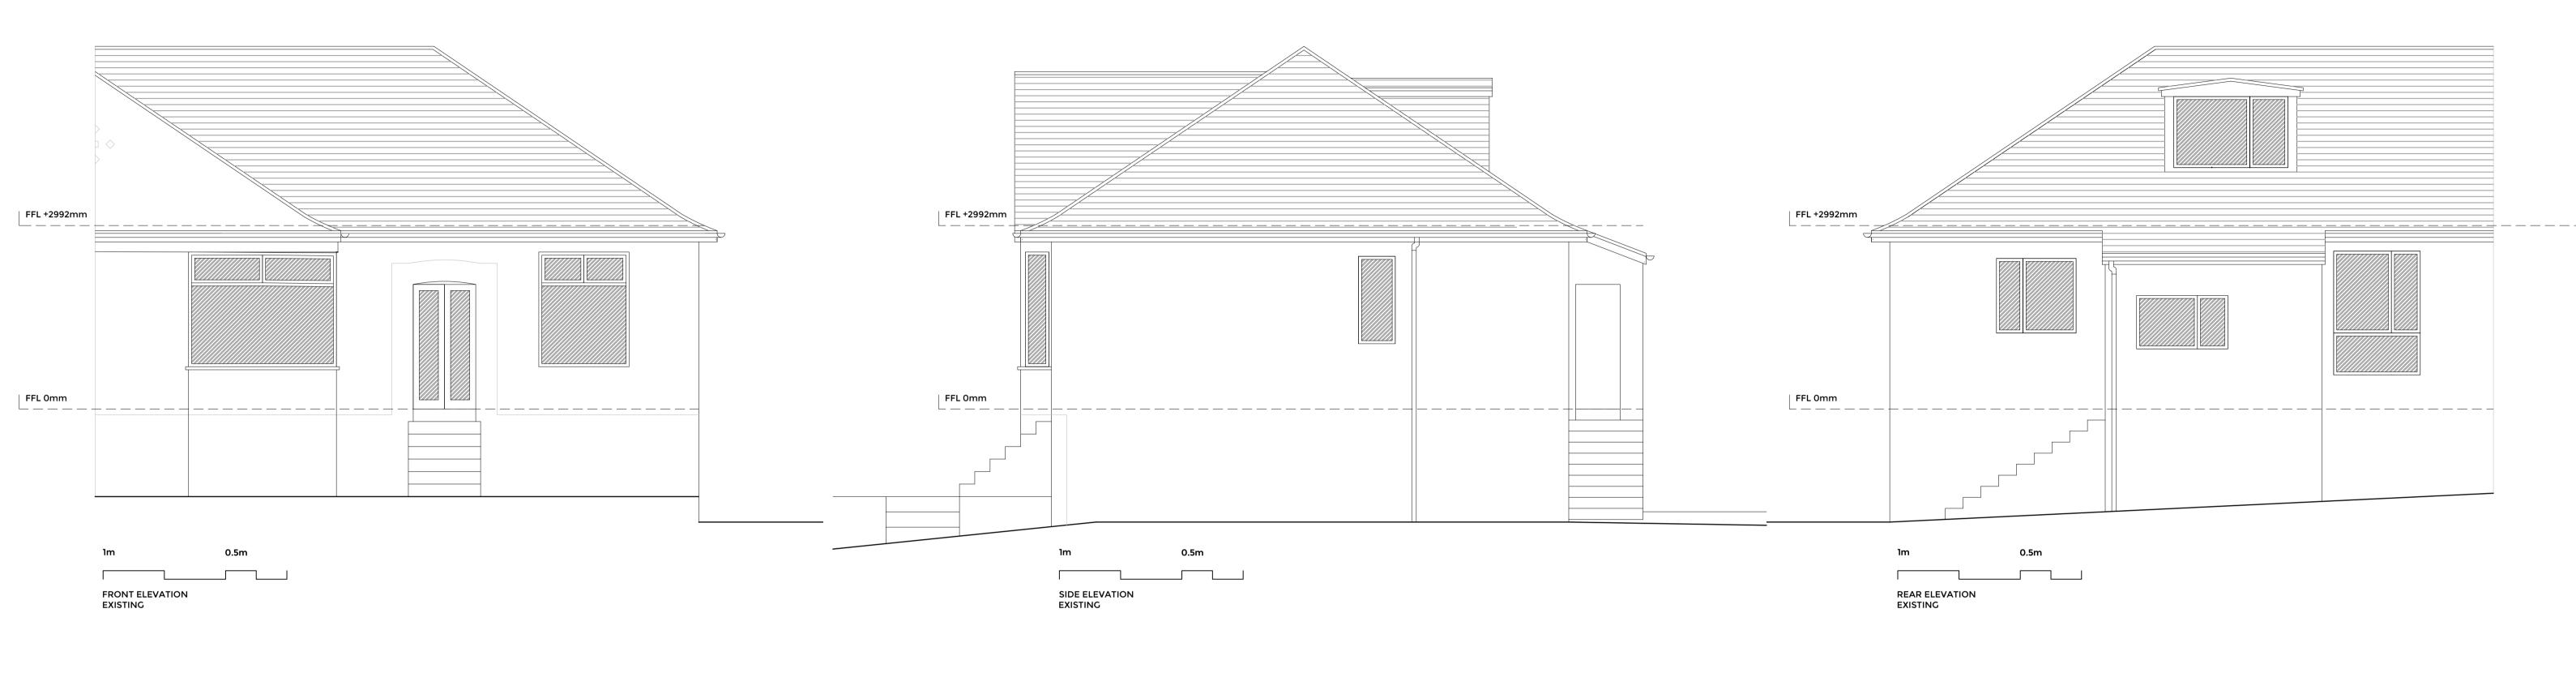

## P-03

|  | PROJECT:       | 22 MERYTON AVENUE<br>GIFFNOCK<br>GLASGOW<br>G46 6DU |
|--|----------------|-----------------------------------------------------|
|  | PROJECT NO:    | 23098                                               |
|  | CLIENT:        | MR & MRS MAGUIRE                                    |
|  | DRAWING TITLE: | ELEVATIONS AS EXISTING                              |
|  | DATE:          | JAN 24                                              |
|  | REV:           | •                                                   |
|  | SCALE:         | 1.50 @ A1                                           |