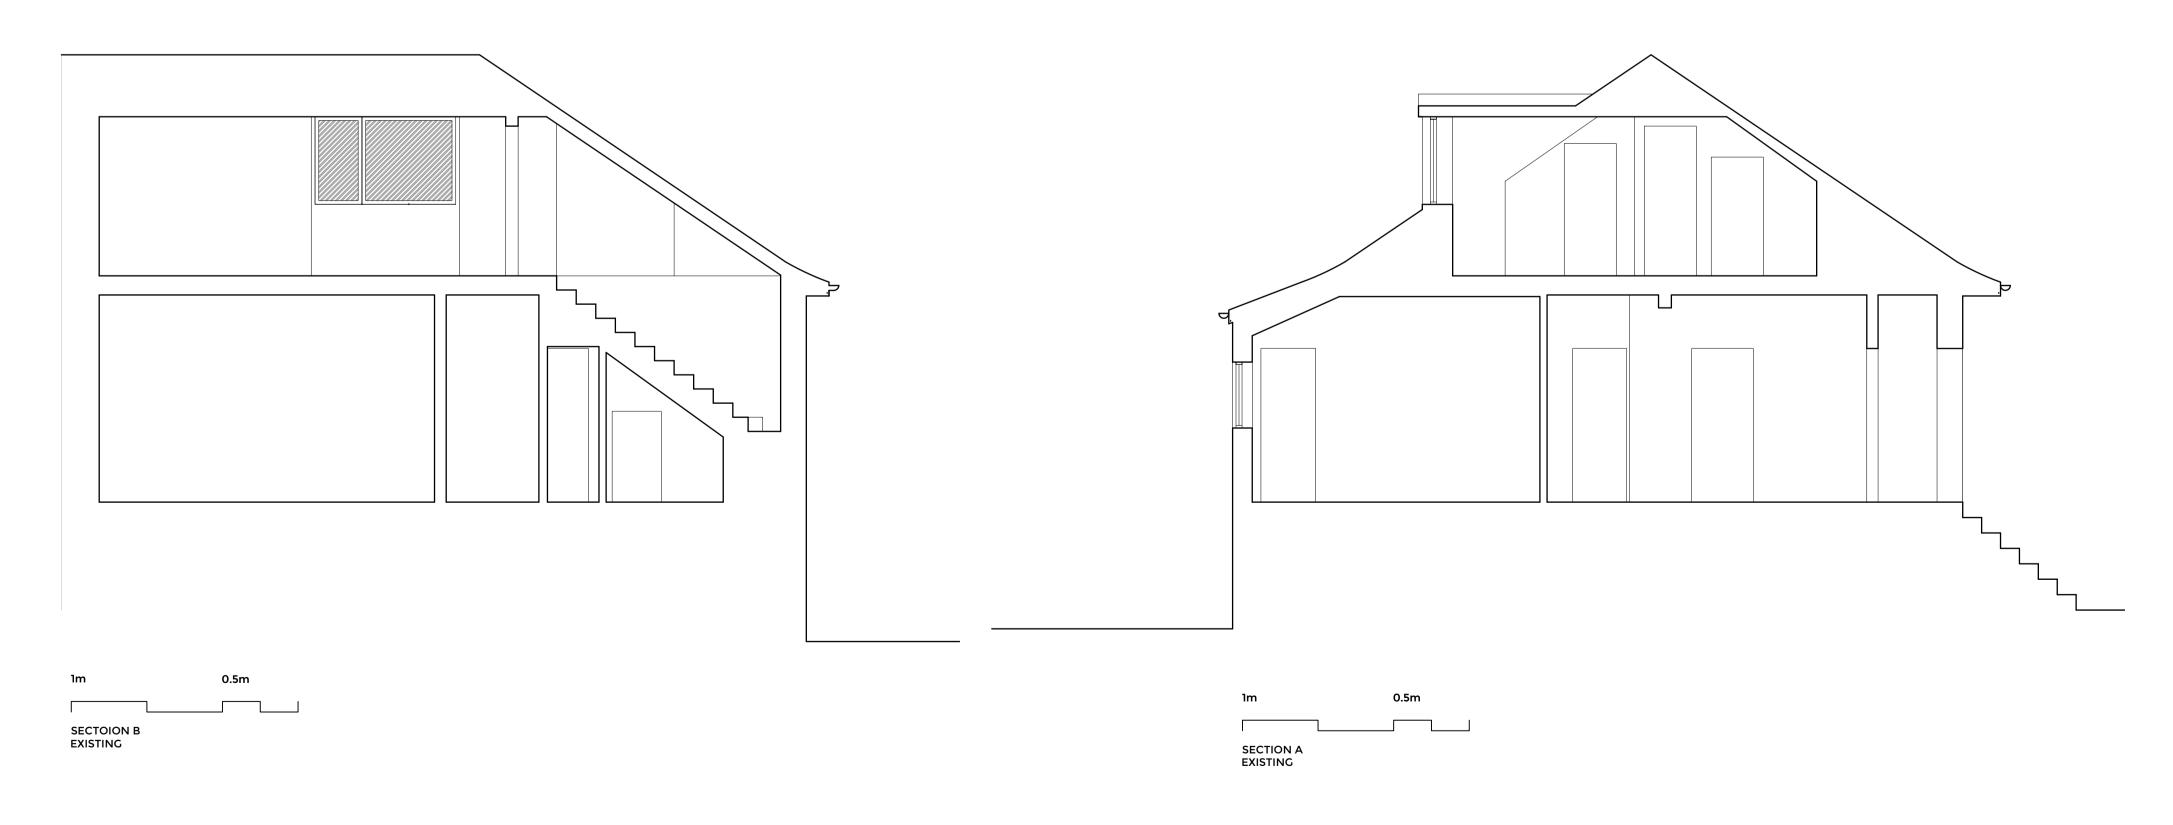

## P-03

|  | PROJECT:       | 22 MERYTON AVENUE<br>GIFFNOCK<br>GLASGOW<br>G46 6DU |
|--|----------------|-----------------------------------------------------|
|  | PROJECT NO:    | 23098                                               |
|  | CLIENT:        | MR & MRS MAGUIRE                                    |
|  | DRAWING TITLE: | ELEVATIONS AS EXISTING                              |
|  | DATE:          | JAN 24                                              |
|  | REV:           | •                                                   |
|  | SCALE:         | 1.50 @ A1                                           |