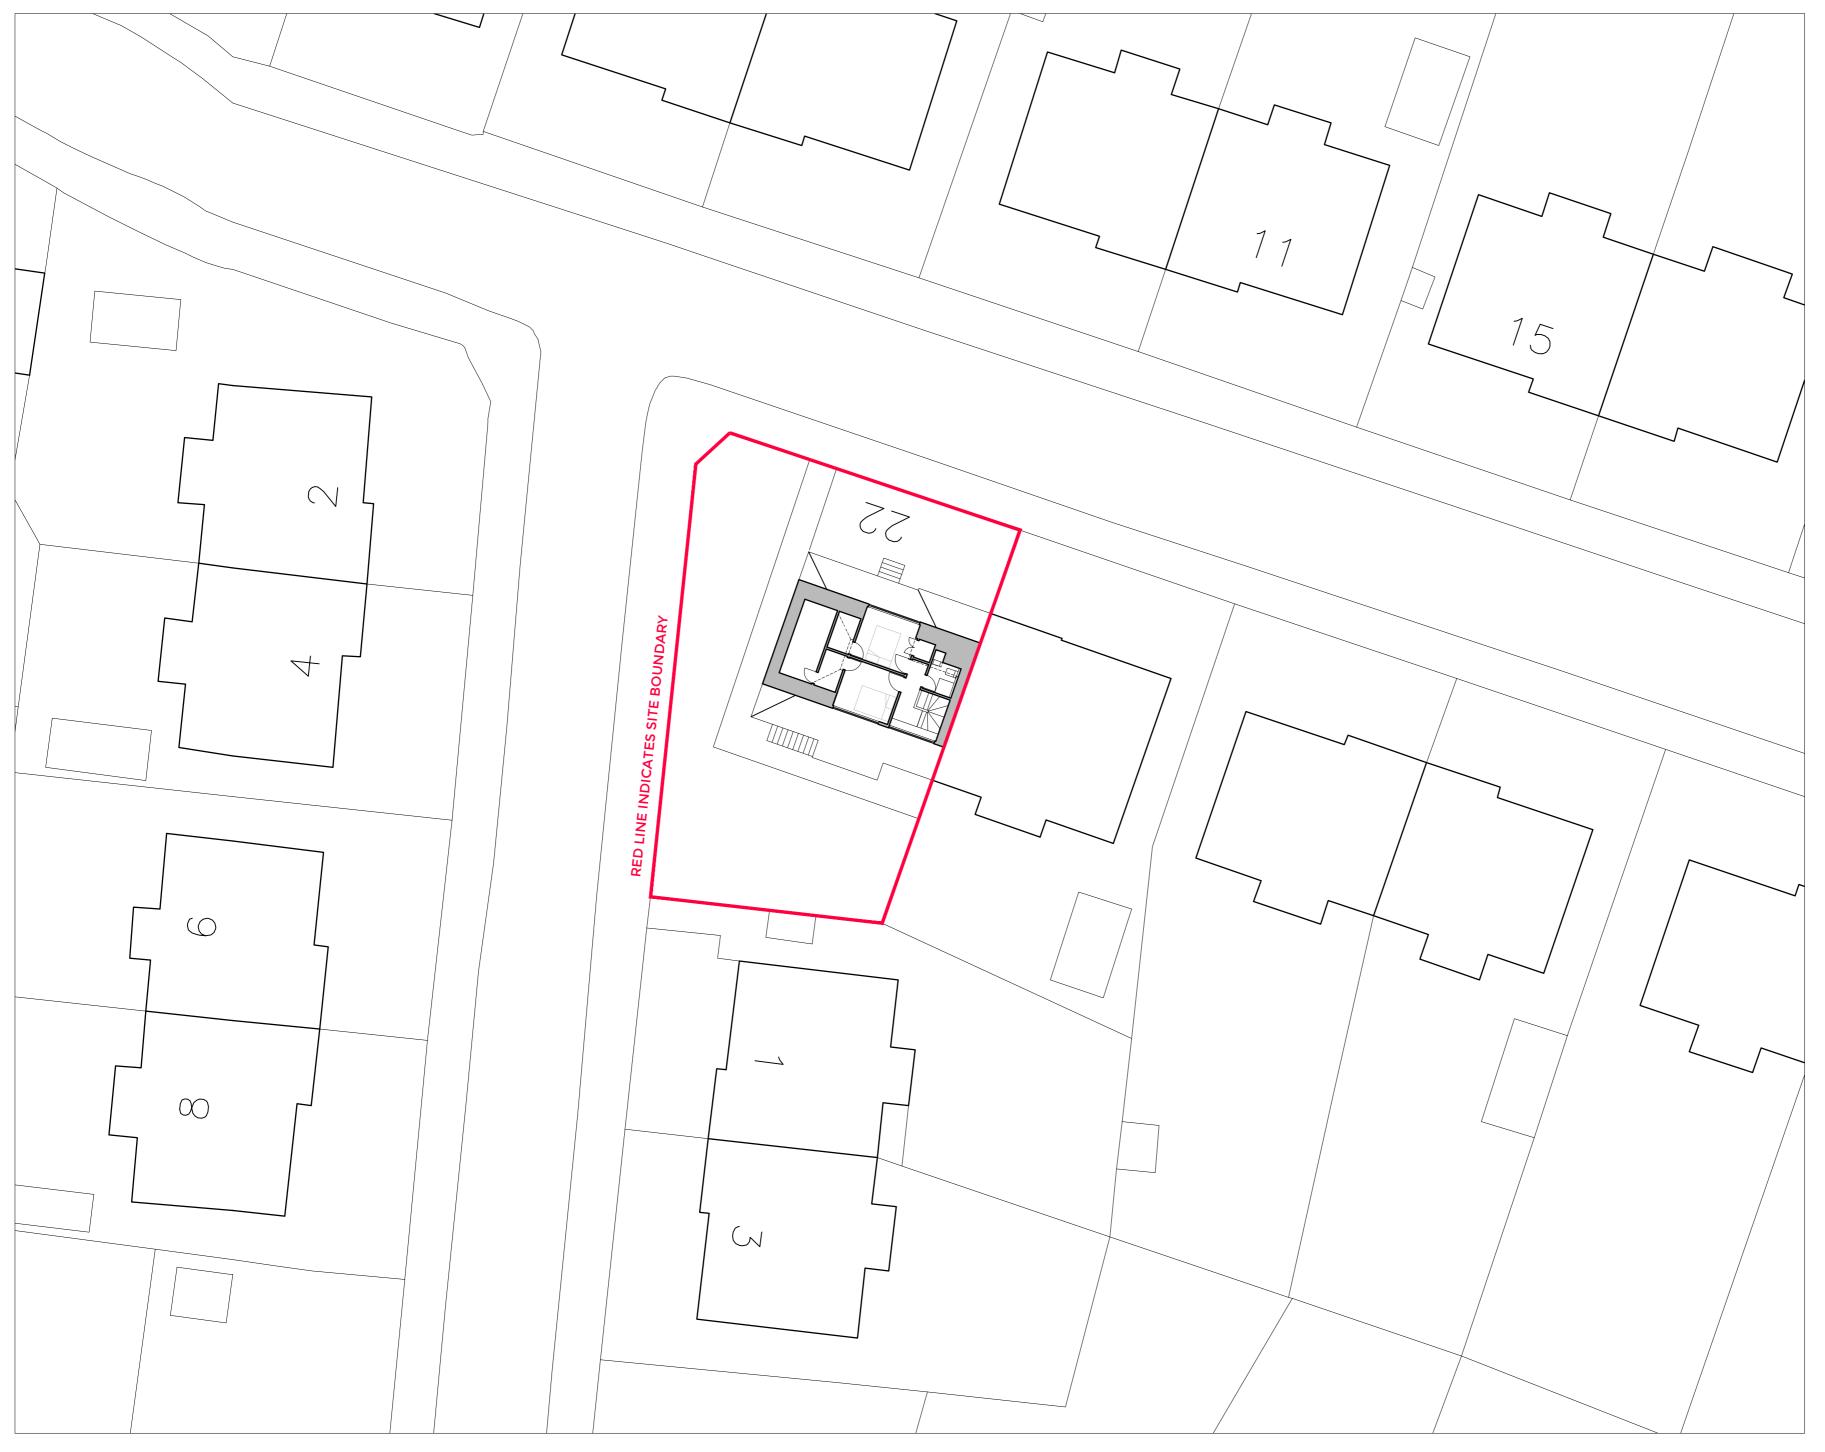

## P-08

| PROJECT:       | 22 MERYTON AVENUE<br>GIFFNOCK<br>GLASGOW<br>G46 6DU |
|----------------|-----------------------------------------------------|
| PROJECT NO:    | 23098                                               |
| CLIENT:        | MR & MRS MAGUIRE                                    |
| DRAWING TITLE: | BLOCK PLAN                                          |
| DATE:          | FEB 24                                              |
| REV:           | -                                                   |
| SCALE:         | 1.200 @ A2                                          |