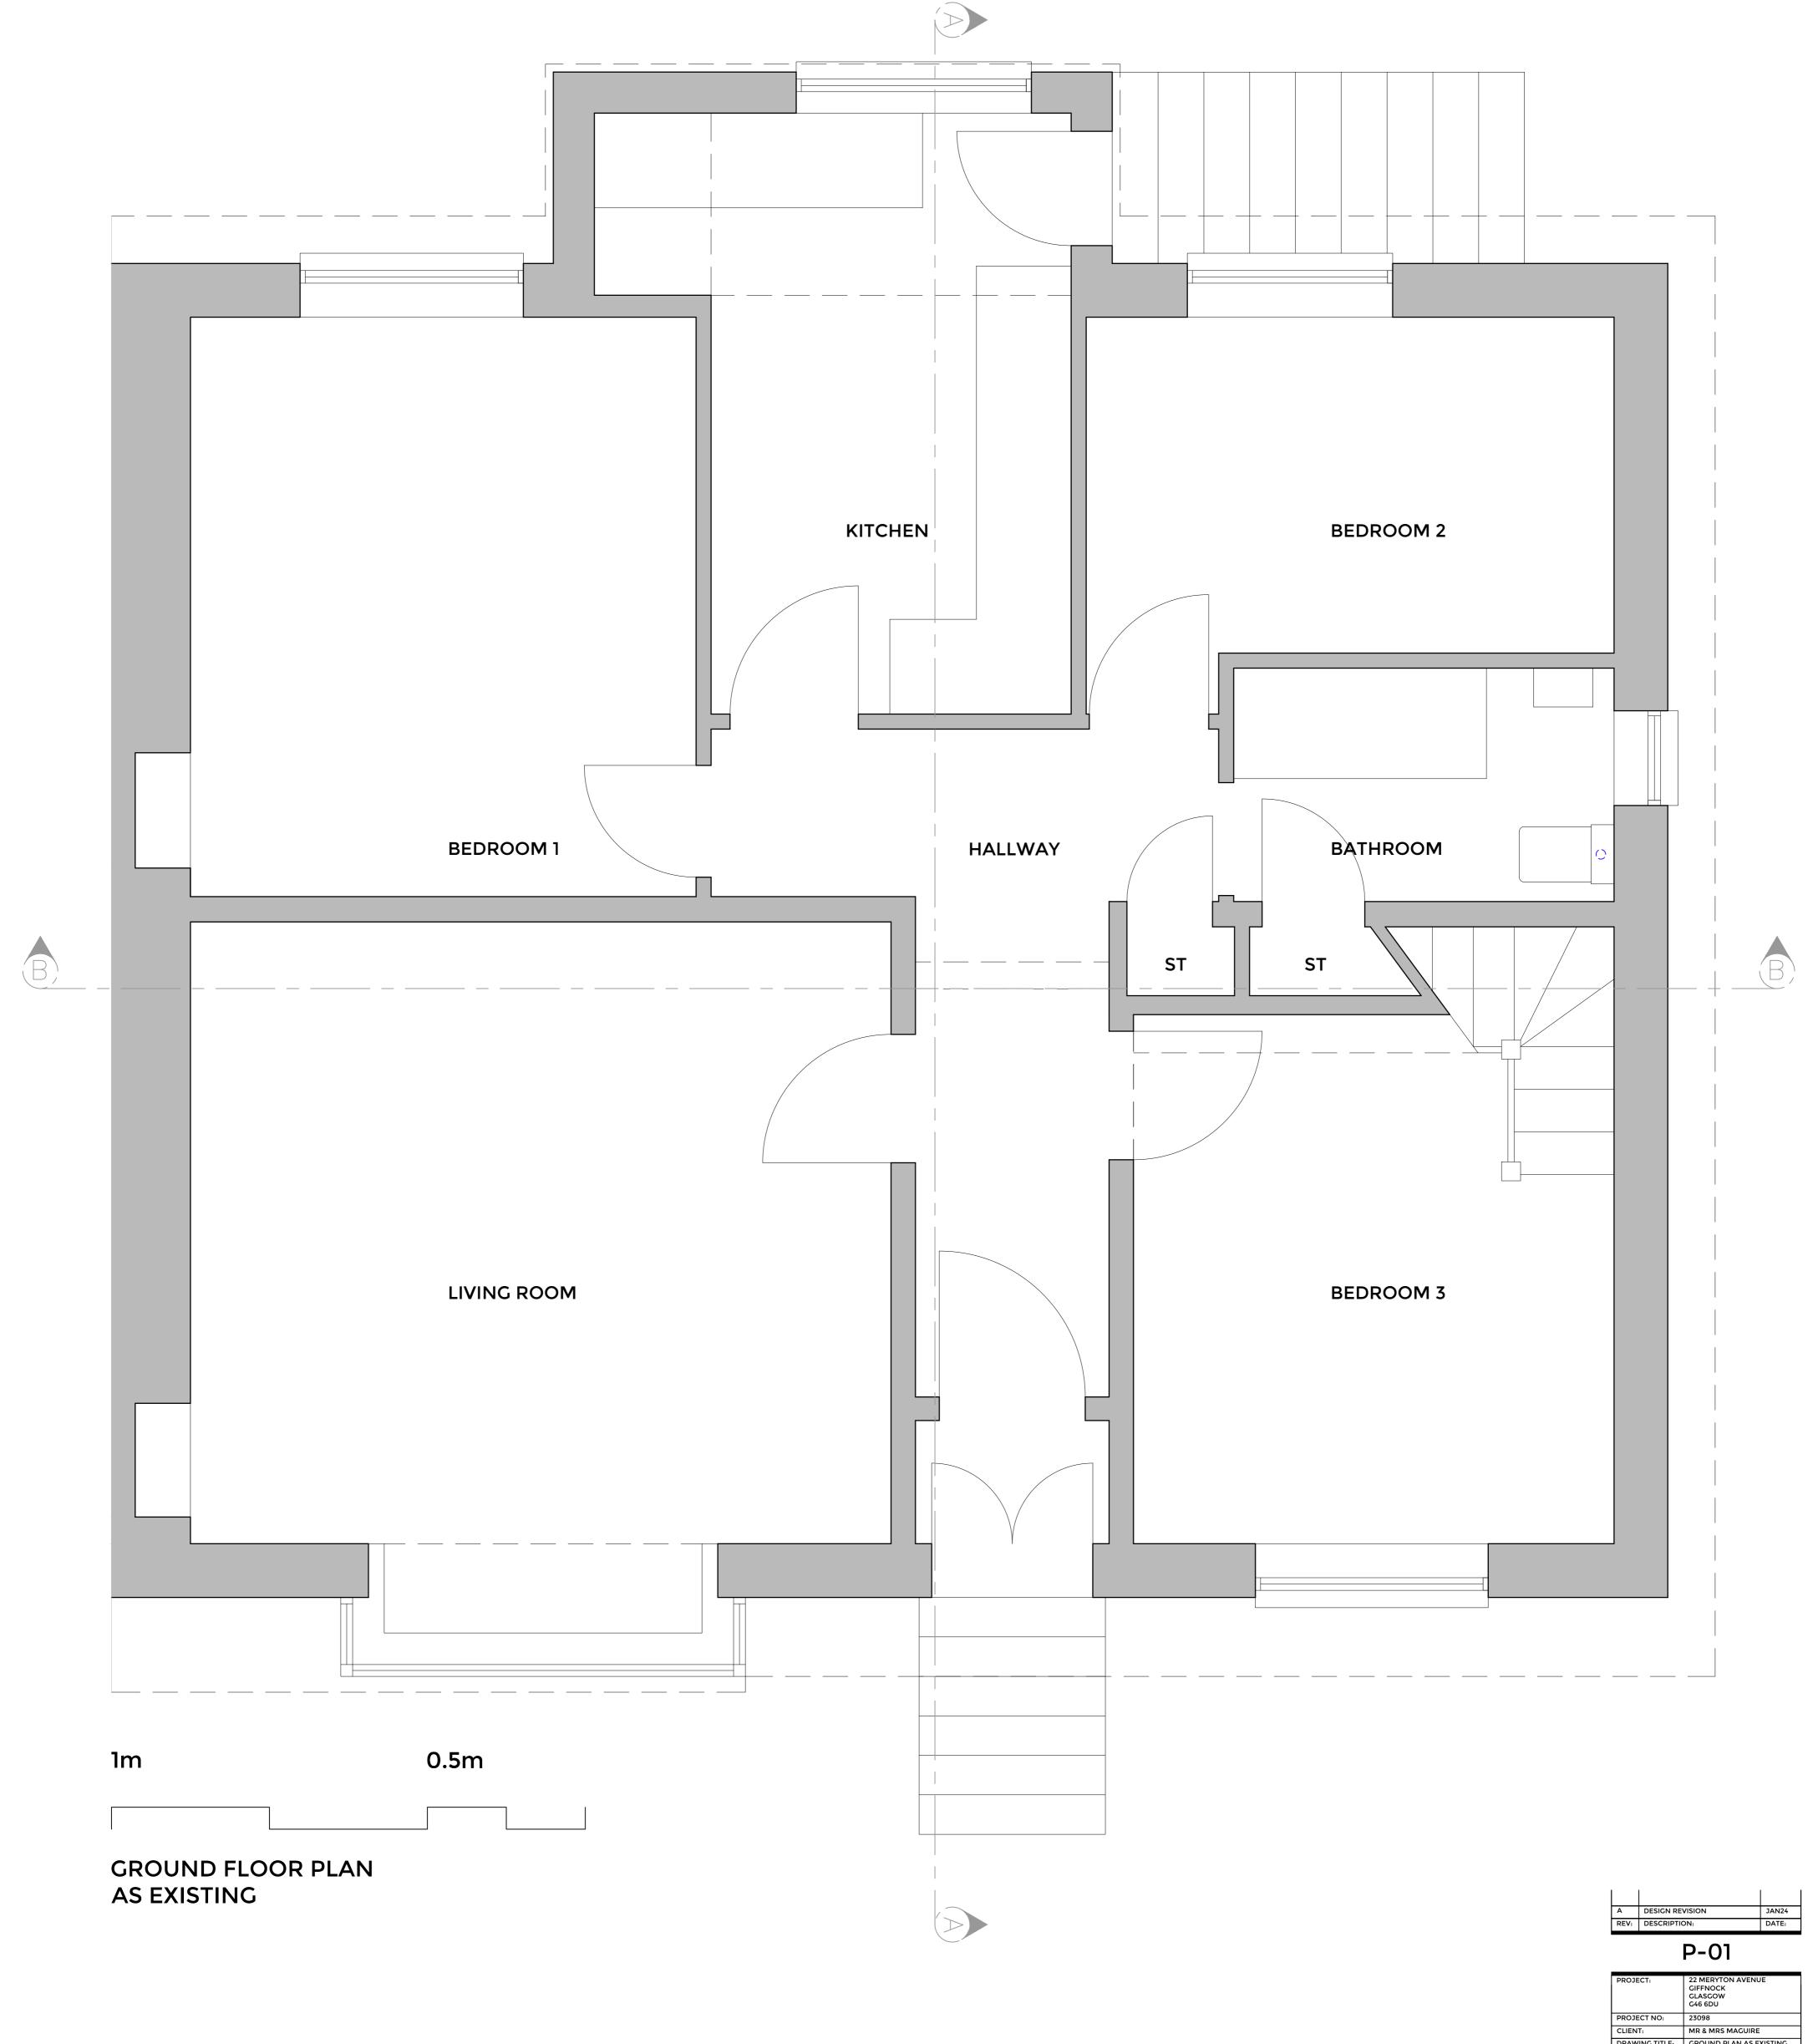

| PROJECT:       | 22 MERYTON AVENUE<br>GIFFNOCK<br>GLASGOW<br>G46 6DU |
|----------------|-----------------------------------------------------|
| PROJECT NO:    | 23098                                               |
| CLIENT:        | MR & MRS MAGUIRE                                    |
| DRAWING TITLE: | GROUND PLAN AS EXISTING                             |
| DATE:          | JAN 24                                              |
| REV:           | -                                                   |
| SCALE:         | 1.20 @ A1                                           |
|                | PROJECT NO: CLIENT: DRAWING TITLE: DATE: REV:       |