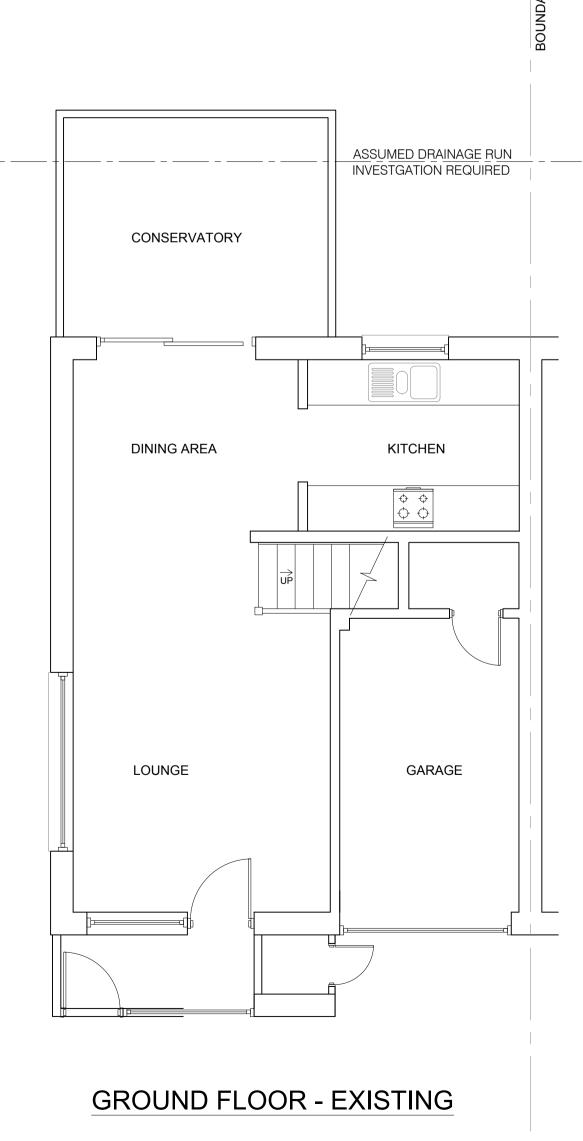

## FRONT ELEVATION - EXISTING

A1

SIDE ELEVATION - EXISTING

SIDE ELEVATION - EXISTING

**ROOF PLAN - EXISTING** 

| NOTES AND REVISIONS                                                                                                                                                                                                                                                                                        |
|------------------------------------------------------------------------------------------------------------------------------------------------------------------------------------------------------------------------------------------------------------------------------------------------------------|
| ALL DIMENSIONS SHOWN ARE APPROXIMATE AND WILL<br>VARY DEPENDANT ON CONSTRUCTION DETAILS AND<br>ACTUAL MATERIALS SHOWN.<br>DIMENSIONS SHOWN ARE FOR PLANNING PURPOSES ONLY<br>AND ARE NOT TO BE USED FOR ORDER OF DIMENSION<br>CRITICAL FIXTURES AND FITTINGS. ALL DIMENSIONS<br>SHOULD BE CHECKED ON SITE. |