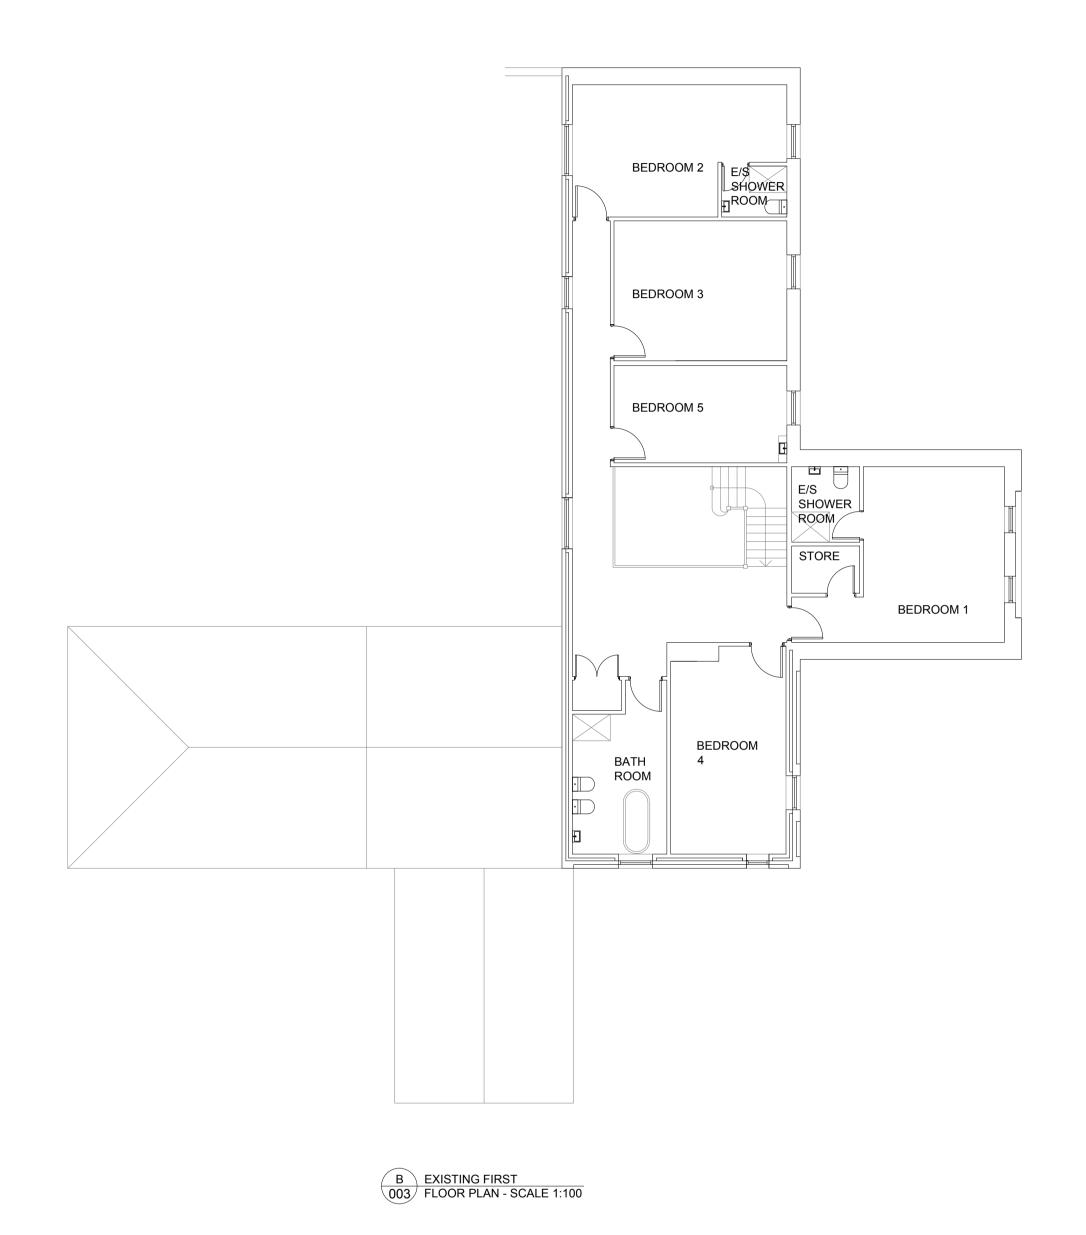

FLOOR PLANS

**EXISTING** 

Mr & Mrs Hynd Bell Barn, Lime Kiln Road, West Dereham, Norfolk, PE33 9RT scale Noted 0302

Copyright Frith Associates Ltd