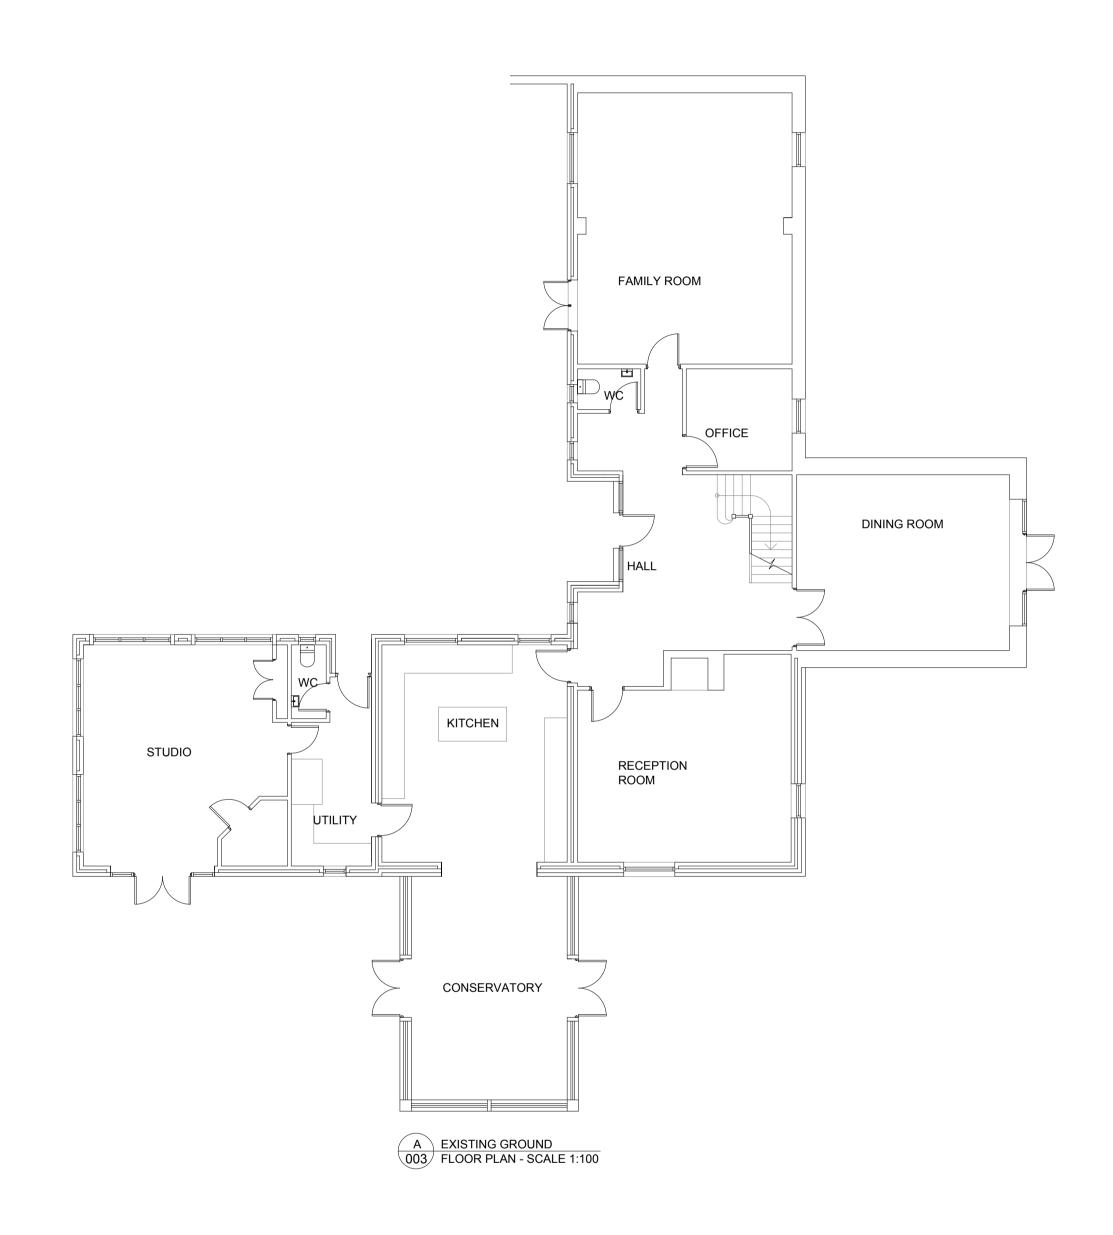

FLOOR PLANS

**EXISTING** 

Mr & Mrs Hynd Bell Barn, Lime Kiln Road, West Dereham, Norfolk, PE33 9RT scale Noted 0302

Copyright Frith Associates Ltd