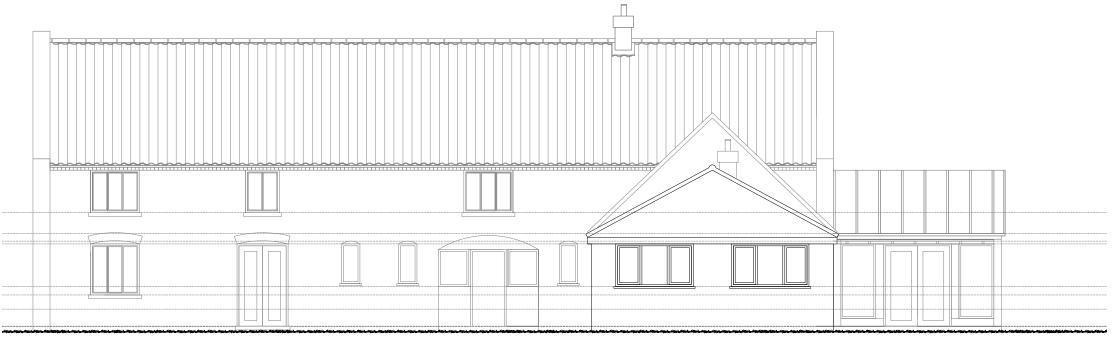

A EXISTING NORTH 005 ELEVATION - SCALE 1:100

COPYRIGHT: This drawing must not be reissued loaned or copied without the consent of Frith Architects Limited. All errors, discrepancies should be reported to Frith Architects Limited immediately. All dimensions are to be checked before any site fabrication by the contractor or sub contractors specialist suppliers etc.. Do not scale plans. Use only figured or grid dimensions. Any deviation from this drawing is to be reported to Frith Architects Limited immediately. This drawing has been prepared for the following purposes and does not constitute use for any other purpose... PLANNING

Bell Barn, Lime Kiln Road, West Dereham, Norfolk, PE33 9RT

Mr & Mrs Hynd

ELEVATIONS