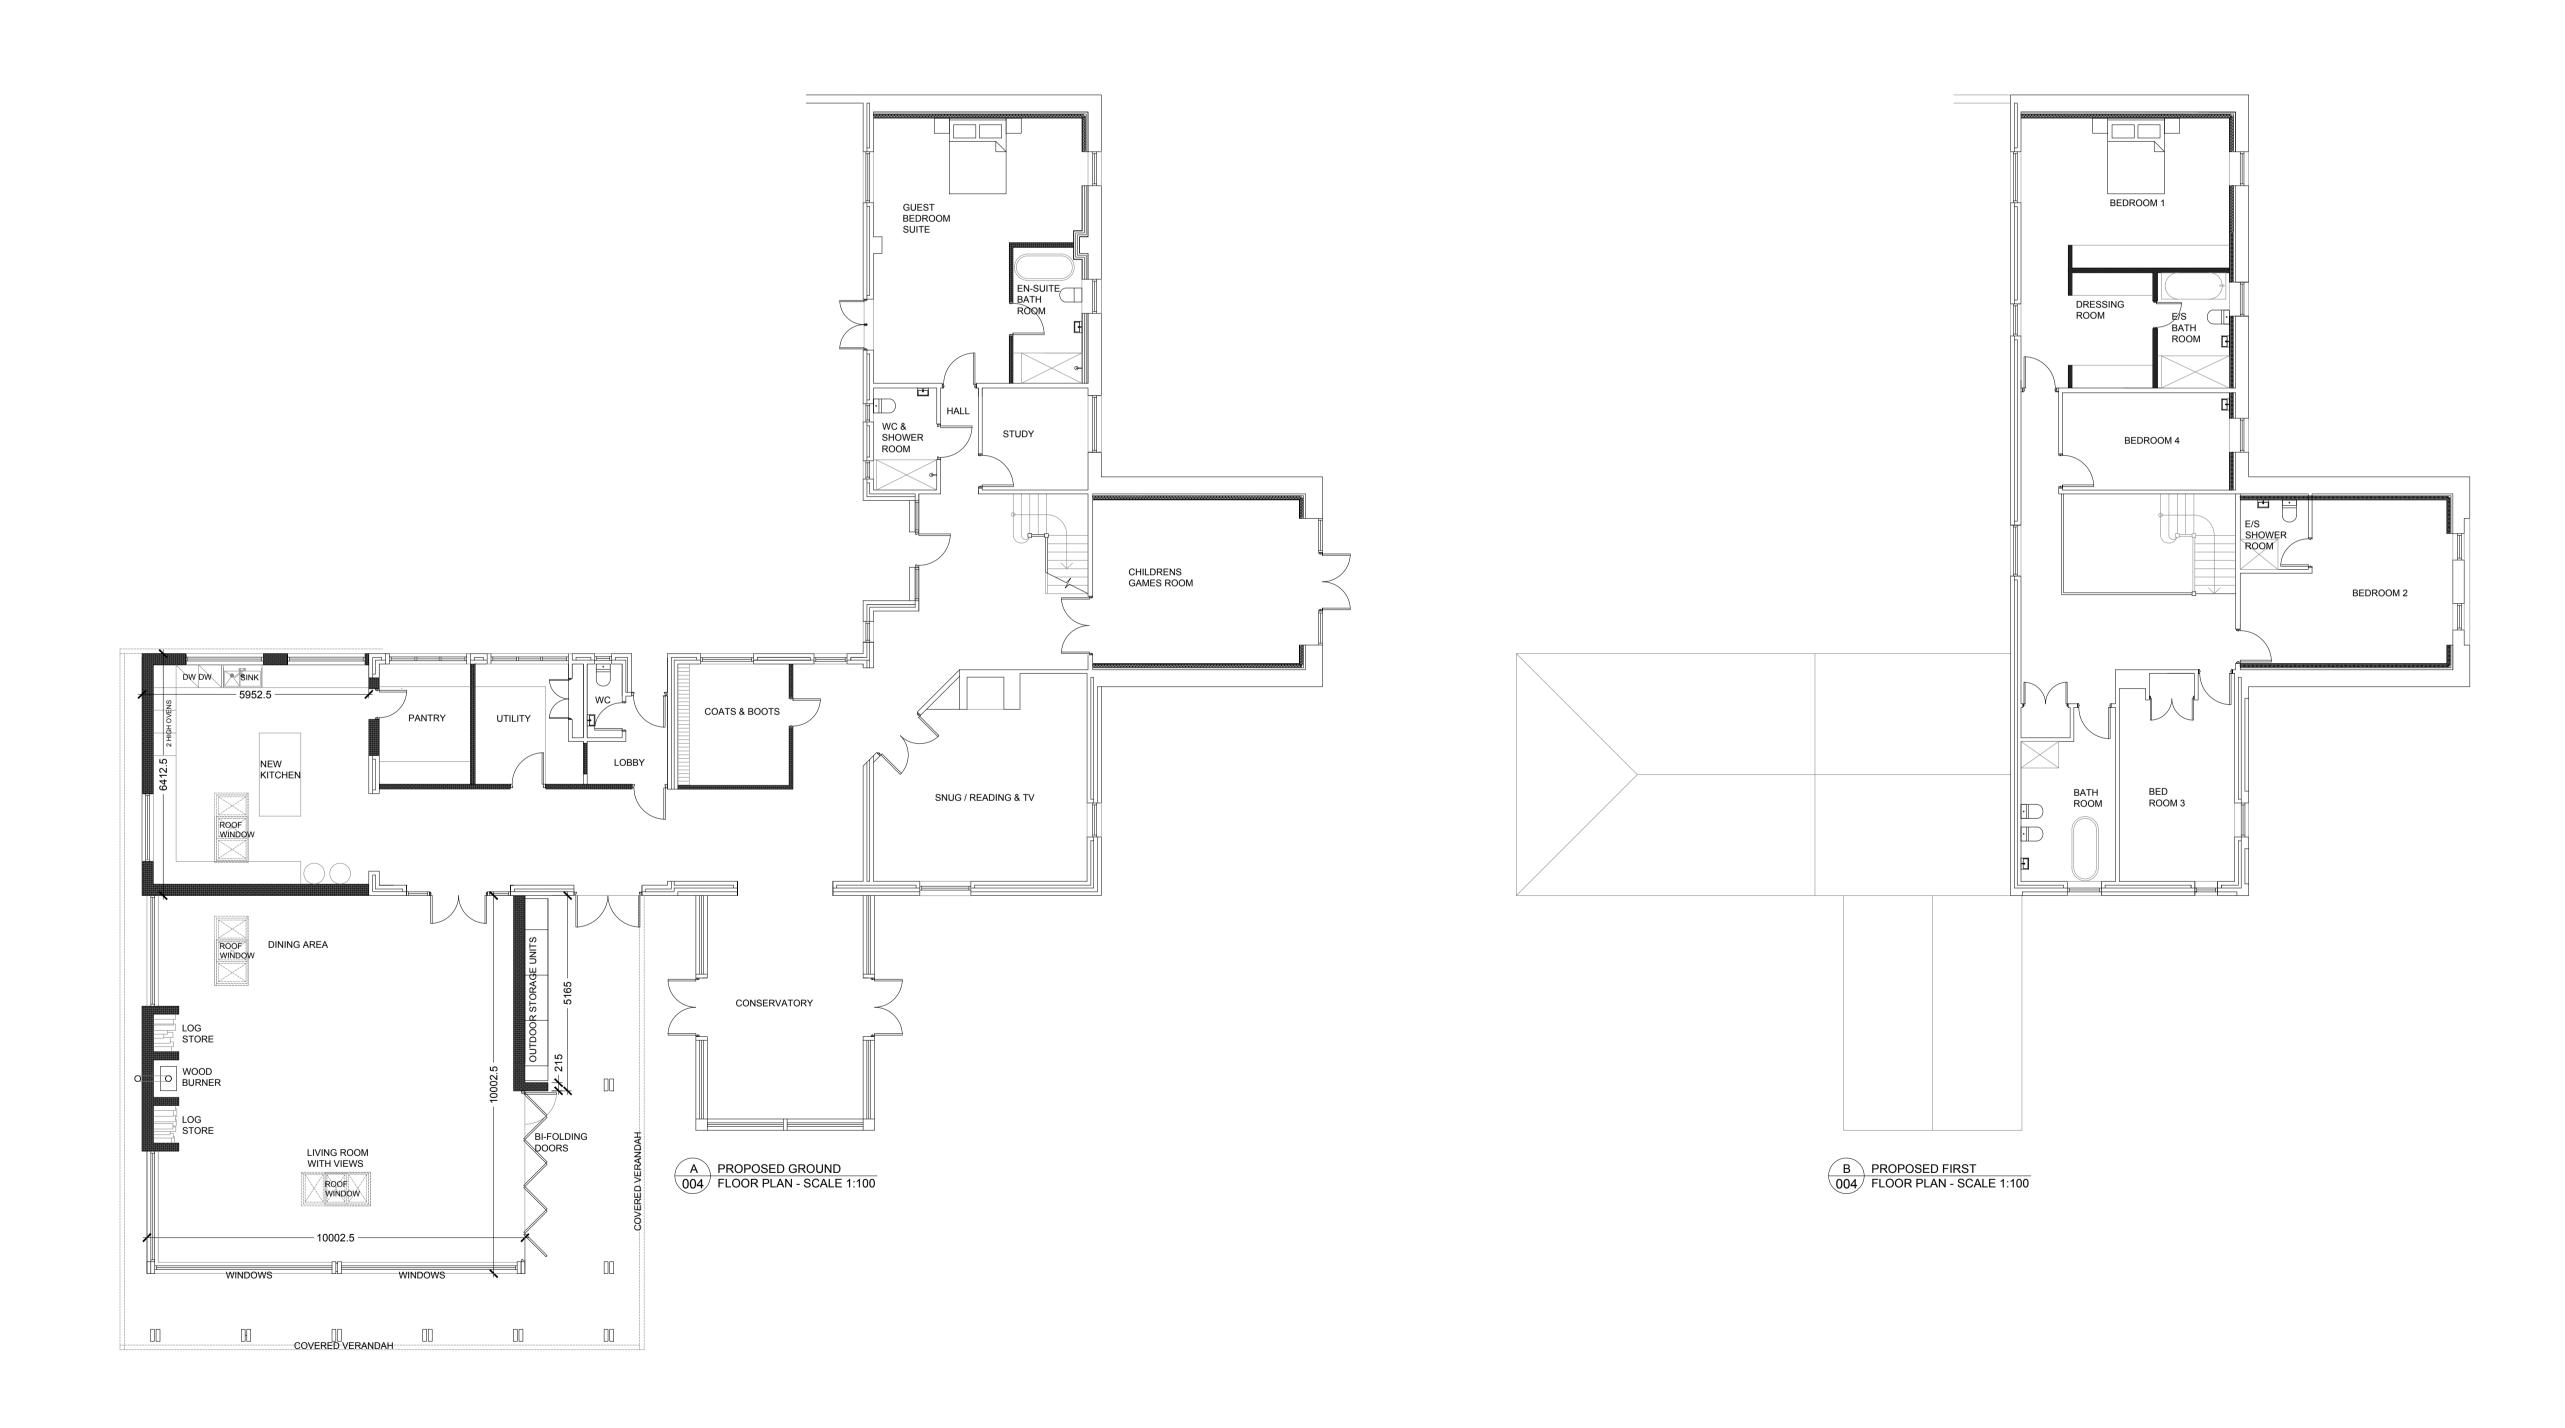

COPYRIGHT: This drawing must not be reissued loaned or copied without the consent of Frith Architects. All errors, discrepancies should be reported to Frith Architects immediately. All dimensions are to be checked before any site fabrication by the contractor or sub contractors specialist suppliers etc.. Do not scale plans. Use only figured or grid dimensions. Any deviation from this drawing is to be reported to Frith Architects immediately. This drawing has been prepared for the following purposes and

does not constitute use for any other purpose...

fritharchitects

18 Albert Street, Holt, Norfolk, NR25 6HX.

Mr & Mrs Hynd

PROPOSED FLOOR PLANS 0302

004 Rev no.

s/beniamin/Documents/FRITH ASSOCIATES LTD/PROJECTS - LIVE/0302 Bell Barn. West Dereham/B - CAD drawinos/issue sheet and directory/01-Current Drawinos/AA-Master/01-Plan/0302 PLANNING V5 SUBMITTED FOR PLANNING dwa/004/A1/beniamin/2/22/2024 4:43 pm