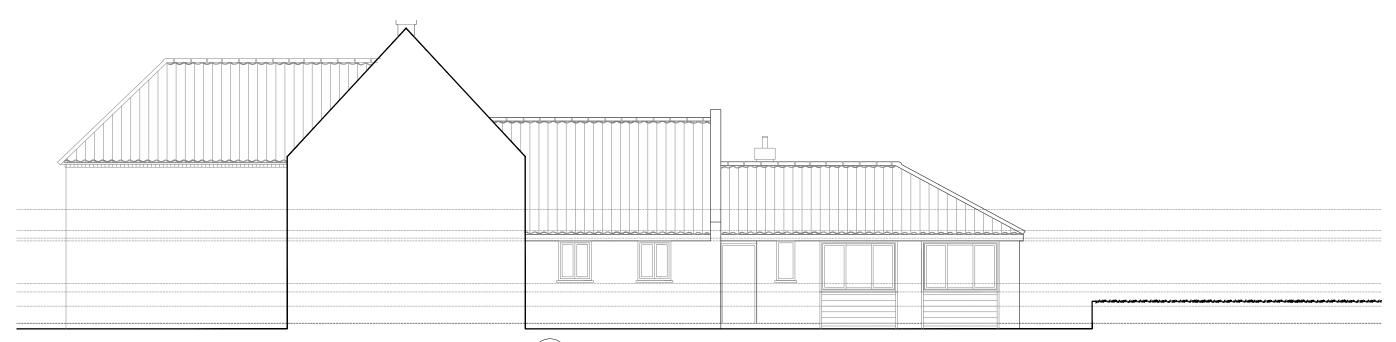

A EXISTING EAST ELEVATION / PARTIAL BUILDING 007 SECTION THROUGH COURTYARD - SCALE 1:100

COPYRIGHT: This drawing must not be reissued loaned or copied without the consent of Frith Architects Limited. All errors, discrepancies should be reported to Frith Architects Limited immediately. All dimensions are to be checked before any site fabrication by the contractor or sub contractors specialist suppliers etc.. Do not scale plans. Use only figured or grid dimensions. Any deviation from this drawing is to be reported to Frith Architects Limited immediately. This drawing has been prepared for the following purposes and does not constitute use for any other purpose... PLANNING