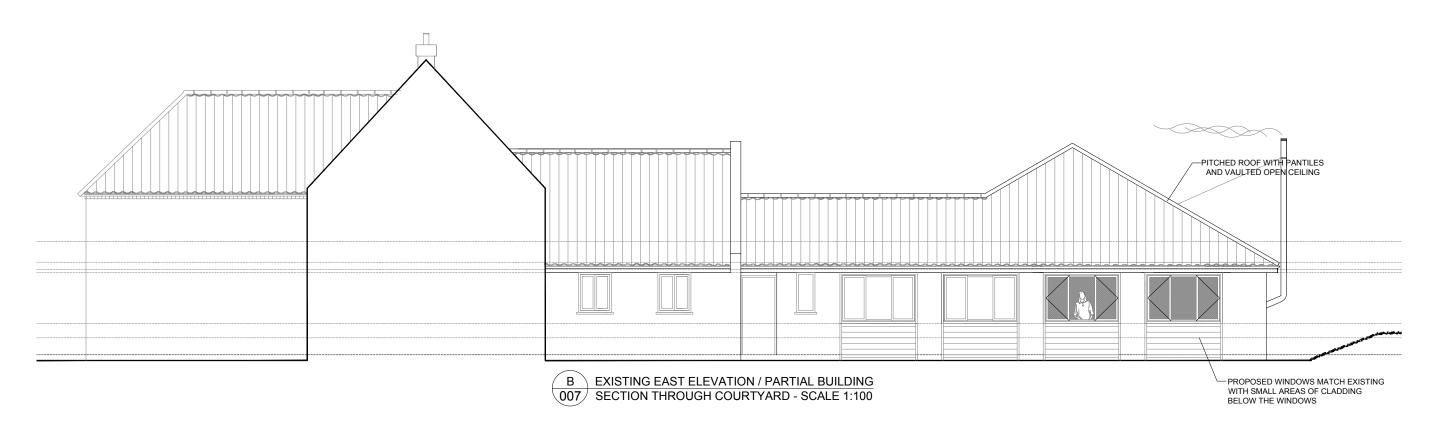

A EXISTING EAST ELEVATION / PARTIAL BUILDING 007 SECTION THROUGH COURTYARD - SCALE 1:100

COPYRIGHT: This drawing must not be reissued loaned or copied without the consent of Frith Architects Limited. All errors, discrepancies should be reported to Frith Architects Limited immediately. All dimensions are to be checked before any site fabrication by the contractor or sub contractors specialist suppliers etc.. Do not scale plans. Use only figured or grid dimensions. Any deviation from this drawing is to be reported to Frith Architects Limited immediately. This drawing has been prepared for the following purposes and does not constitute use for any other purpose... PLANNING