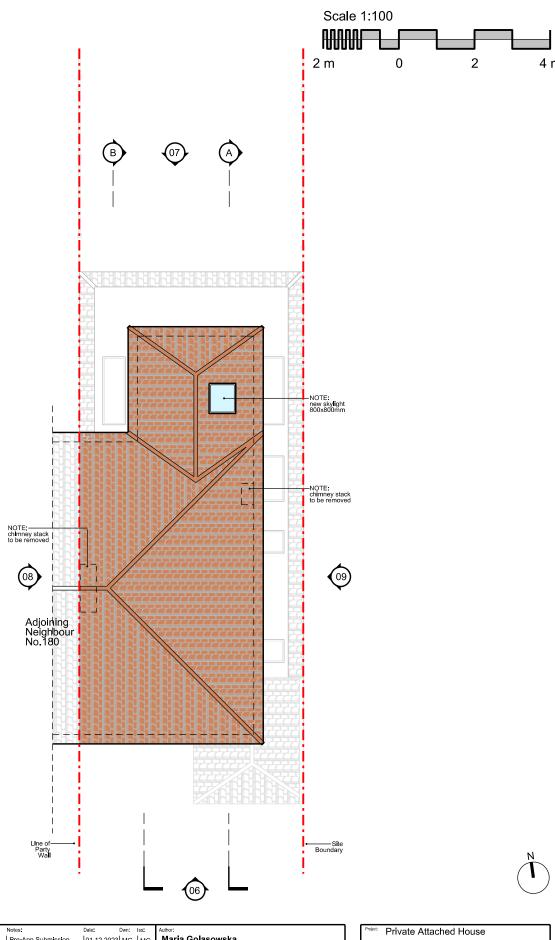

03 ROOF PLAN

| Disclaimer:  Do not scale from this drawing.  Check all dimensions on site before fabrication or setting out. This document is copyright and may not be reproduced without permission of the owner. |                                |  |  |  |  |  |  |  |
|-----------------------------------------------------------------------------------------------------------------------------------------------------------------------------------------------------|--------------------------------|--|--|--|--|--|--|--|
| Notes:                                                                                                                                                                                              |                                |  |  |  |  |  |  |  |
| All dimensions in milimiters.                                                                                                                                                                       |                                |  |  |  |  |  |  |  |
| KEY:                                                                                                                                                                                                | All dimensions in millimiters. |  |  |  |  |  |  |  |

| Project: Private Attached House |            |             |                |             |  |  |  |  |  |  |  |
|---------------------------------|------------|-------------|----------------|-------------|--|--|--|--|--|--|--|
| 178 Ridge Road, North Cheam     |            |             |                |             |  |  |  |  |  |  |  |
| Sutton, Surrey SM3 9LZ          |            |             |                |             |  |  |  |  |  |  |  |
| Drawing Title:                  |            |             |                |             |  |  |  |  |  |  |  |
| PROPOSED DESIGN                 |            |             |                |             |  |  |  |  |  |  |  |
| Roof Plan                       |            |             |                |             |  |  |  |  |  |  |  |
|                                 |            |             |                |             |  |  |  |  |  |  |  |
| Drawn By:                       | Issued By: |             | f First Issue: |             |  |  |  |  |  |  |  |
| MG                              | MG         |             | 12.2023        |             |  |  |  |  |  |  |  |
| Project No:                     |            | Scale @ A4: |                | Scale @ A2: |  |  |  |  |  |  |  |
| EXT-SM-A-178                    |            | 1:100       |                | 1:50        |  |  |  |  |  |  |  |
| Drawing No:                     |            |             |                | Revision:   |  |  |  |  |  |  |  |
| A-SM-178-PL-1                   |            | 02          |                |             |  |  |  |  |  |  |  |