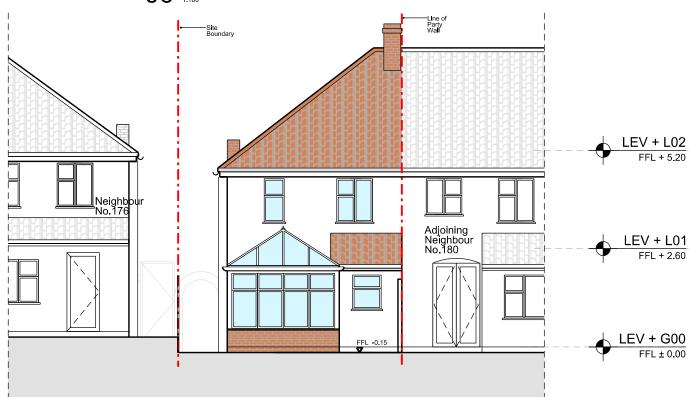

## $07 \frac{REAR\ ELEVATION}{1:100}$

|                                | Disclaimer:  Do not scale from this drawing.  Check all dimensions on site before fabrication or setting out.  This document is copyright and may not be reproduced without permission of the owner. |  |  |  |  |  |  |
|--------------------------------|------------------------------------------------------------------------------------------------------------------------------------------------------------------------------------------------------|--|--|--|--|--|--|
|                                | Notes:                                                                                                                                                                                               |  |  |  |  |  |  |
| All dimensions in millimiters. |                                                                                                                                                                                                      |  |  |  |  |  |  |
|                                | KEY:                                                                                                                                                                                                 |  |  |  |  |  |  |

| Project:       | Private Attached House      |            |             |        |                |  |  |  |  |  |  |
|----------------|-----------------------------|------------|-------------|--------|----------------|--|--|--|--|--|--|
|                | 178 Ridge Road, North Cheam |            |             |        |                |  |  |  |  |  |  |
|                | Sutton, Surrey SM3 9LZ      |            |             |        |                |  |  |  |  |  |  |
| Drawing Title: |                             |            |             |        |                |  |  |  |  |  |  |
|                | SURVEY AS EXISTING          |            |             |        |                |  |  |  |  |  |  |
|                | Front & Rear Elevations     |            |             |        |                |  |  |  |  |  |  |
|                | Tiont & iteal Elevations    |            |             |        |                |  |  |  |  |  |  |
| Drawn          | By:                         | Issued By: |             | Date o | f First Issue: |  |  |  |  |  |  |
| MG             |                             | MG         |             | 01.    | 12.2023        |  |  |  |  |  |  |
| Project        | No:                         |            | Scale @ A4: |        | Scale @ A2:    |  |  |  |  |  |  |
| EXT            | -SM-A-178                   |            | 1:100       |        | 1:50           |  |  |  |  |  |  |
| Drawln         | g No:                       |            |             |        | Revision:      |  |  |  |  |  |  |
| 1 4 6          | M-178-EL-3                  | 02         |             |        |                |  |  |  |  |  |  |