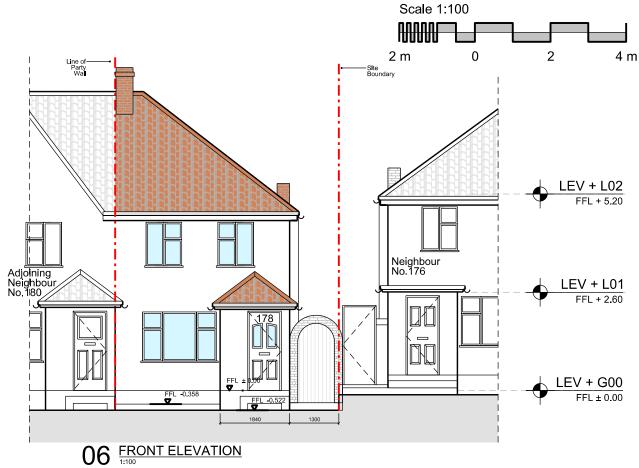

## $07 \frac{REAR\ ELEVATION}{1:100}$

|                                | Disclaimer:  Do not scale from this drawing.  Check all dimensions on site before fabrication or setting out.  This document is copyright and may not be reproduced without permission of the owner. |  |  |  |  |  |  |
|--------------------------------|------------------------------------------------------------------------------------------------------------------------------------------------------------------------------------------------------|--|--|--|--|--|--|
|                                | Notes:                                                                                                                                                                                               |  |  |  |  |  |  |
| All dimensions in millimiters. |                                                                                                                                                                                                      |  |  |  |  |  |  |
|                                | KEY:                                                                                                                                                                                                 |  |  |  |  |  |  |

| Project:       | Private Attached House      |            |             |        |                |  |  |  |  |  |  |
|----------------|-----------------------------|------------|-------------|--------|----------------|--|--|--|--|--|--|
|                | 178 Ridge Road, North Cheam |            |             |        |                |  |  |  |  |  |  |
|                | Sutton, Surrey SM3 9LZ      |            |             |        |                |  |  |  |  |  |  |
| Drawing Title: |                             |            |             |        |                |  |  |  |  |  |  |
|                | SURVEY AS EXISTING          |            |             |        |                |  |  |  |  |  |  |
|                | Front & Rear Elevations     |            |             |        |                |  |  |  |  |  |  |
|                | Tiont & iteal Elevations    |            |             |        |                |  |  |  |  |  |  |
| Drawn          | By:                         | Issued By: |             | Date o | f First Issue: |  |  |  |  |  |  |
| MG             |                             | MG         |             | 01.    | 12.2023        |  |  |  |  |  |  |
| Project        | No:                         |            | Scale @ A4: |        | Scale @ A2:    |  |  |  |  |  |  |
| EXT            | -SM-A-178                   |            | 1:100       |        | 1:50           |  |  |  |  |  |  |
| Drawln         | g No:                       |            |             |        | Revision:      |  |  |  |  |  |  |
| 1 4 6          | M-178-EL-3                  | 02         |             |        |                |  |  |  |  |  |  |