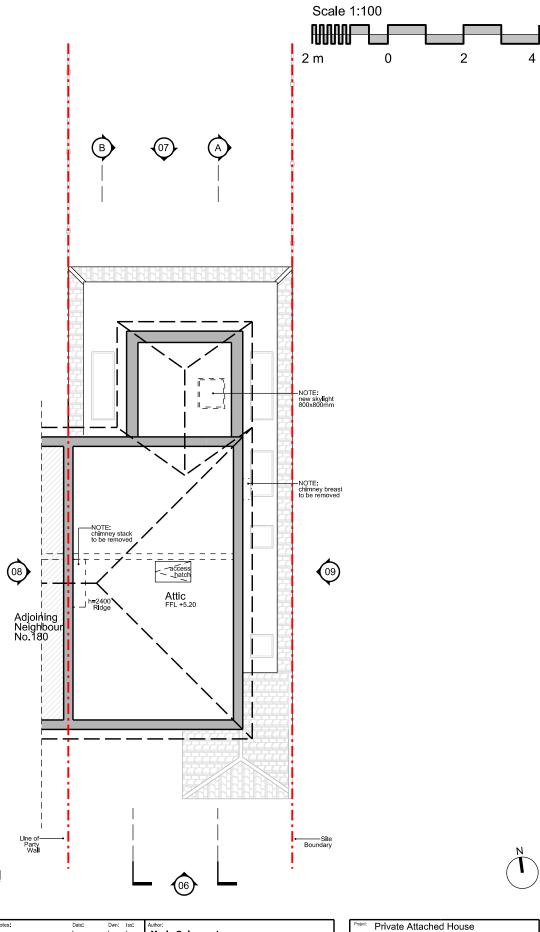

02 SECOND FLOOR PLAN
1:100

| Disclaime:  Do not scale from this drawing.  Check all dimensions on site before fabrication or setting out.  This document is copyright and may not be reproduced without permission of the owner. |  |  |  |  |  |  |  |  |
|-----------------------------------------------------------------------------------------------------------------------------------------------------------------------------------------------------|--|--|--|--|--|--|--|--|
| Notes:                                                                                                                                                                                              |  |  |  |  |  |  |  |  |
| All dimensions in millimiters.                                                                                                                                                                      |  |  |  |  |  |  |  |  |
| KEY: All dimensions in millimiters.                                                                                                                                                                 |  |  |  |  |  |  |  |  |

| Project: Private Attached House |            |             |                      |  |  |  |  |  |
|---------------------------------|------------|-------------|----------------------|--|--|--|--|--|
| 178 Ridge Road, North Cheam     |            |             |                      |  |  |  |  |  |
| Sutton, Surrey SM3 9LZ          |            |             |                      |  |  |  |  |  |
| Drawing Title:                  |            |             |                      |  |  |  |  |  |
| PROPOSED DESIGN                 |            |             |                      |  |  |  |  |  |
| Second Floor Plan               |            |             |                      |  |  |  |  |  |
| Second Floor Flan               |            |             |                      |  |  |  |  |  |
| Drawn By:                       | Issued By: |             | Date of First Issue: |  |  |  |  |  |
|                                 | ,          |             |                      |  |  |  |  |  |
| MG                              | MG         |             | 01.12.2023           |  |  |  |  |  |
| Project No:                     |            | Scale @ A4: | Scale @ A2:          |  |  |  |  |  |
| EXT-SM-A-178                    |            | 1:100       | 1:50                 |  |  |  |  |  |
| Drawing No:                     |            |             | Revision:            |  |  |  |  |  |
| A-SM-178-PL-112 02              |            |             |                      |  |  |  |  |  |