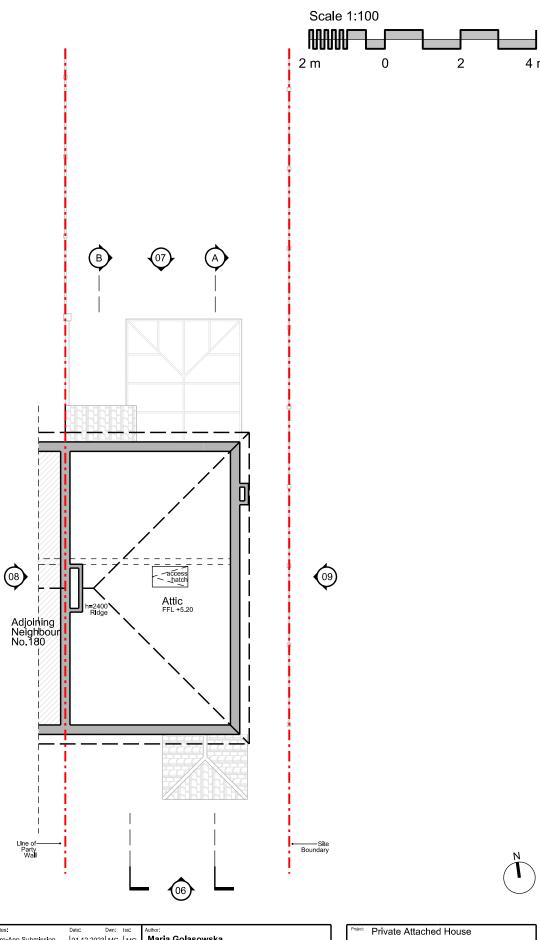

 $02 \; {\textstyle \frac{SECOND \; FLOOR \; PLAN}{1:100}}$ 

| Disclaimer:  Do not scale from this drawing.  Check all dimensions on site before fabrication or setting out.  This document is copyright and may not be reproduced without permission of the owner. |
|------------------------------------------------------------------------------------------------------------------------------------------------------------------------------------------------------|
| Notes:                                                                                                                                                                                               |
| All dimensions in millimiters.                                                                                                                                                                       |
| KEY:                                                                                                                                                                                                 |
|                                                                                                                                                                                                      |
|                                                                                                                                                                                                      |
|                                                                                                                                                                                                      |
|                                                                                                                                                                                                      |
|                                                                                                                                                                                                      |
|                                                                                                                                                                                                      |

|   | Project: Private Attached House |                 |            |                      |             |  |  |  |  |  |  |
|---|---------------------------------|-----------------|------------|----------------------|-------------|--|--|--|--|--|--|
|   | 178 Ridge Road, North Cheam     |                 |            |                      |             |  |  |  |  |  |  |
|   | Sutton, Surrey SM3 9LZ          |                 |            |                      |             |  |  |  |  |  |  |
|   | Drawing Title:                  |                 |            |                      |             |  |  |  |  |  |  |
|   | SURVEY AS EXISTING              |                 |            |                      |             |  |  |  |  |  |  |
|   | Second Floor Plan               |                 |            |                      |             |  |  |  |  |  |  |
|   | Occord Floor Flam               |                 |            |                      |             |  |  |  |  |  |  |
|   | Drawn                           | By:             | Issued By: | Date of First Issue: |             |  |  |  |  |  |  |
|   | MG                              |                 | MG         | 01.12.2023           |             |  |  |  |  |  |  |
|   | Project                         | No:             |            | Scale @ A4:          | Scale @ A2: |  |  |  |  |  |  |
|   | EXT-                            | -SM-A-178       |            | 1:100                | 1:50        |  |  |  |  |  |  |
| ı | Drawin                          | a No:           |            |                      | Revision:   |  |  |  |  |  |  |
|   |                                 | И-178-PL-1      | 02         |                      |             |  |  |  |  |  |  |
|   | A-OI                            | VI- I / O-PL- I |            | 02                   |             |  |  |  |  |  |  |