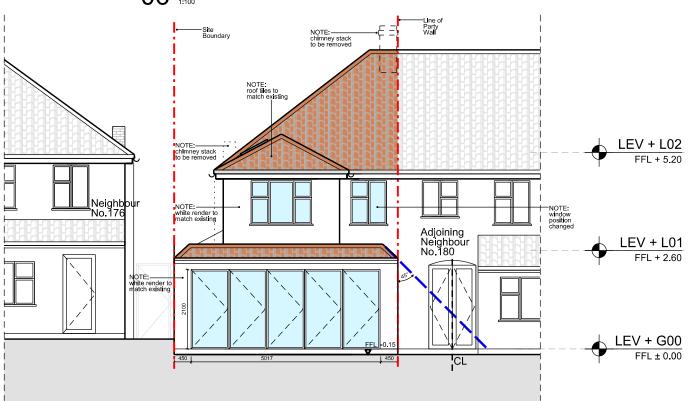

## $07 \frac{REAR\ ELEVATION}{1:100}$

|   | Disclaimer.  Do not scale from this drawing. Check all dimensions on site before fabrication or setting out. This document is copyright and may not be reproduced without permission of the owner. |  |  |  |  |  |  |
|---|----------------------------------------------------------------------------------------------------------------------------------------------------------------------------------------------------|--|--|--|--|--|--|
| Г | Notes:                                                                                                                                                                                             |  |  |  |  |  |  |
| ŀ | All dimensions in millmiters.                                                                                                                                                                      |  |  |  |  |  |  |
|   | KEY:                                                                                                                                                                                               |  |  |  |  |  |  |