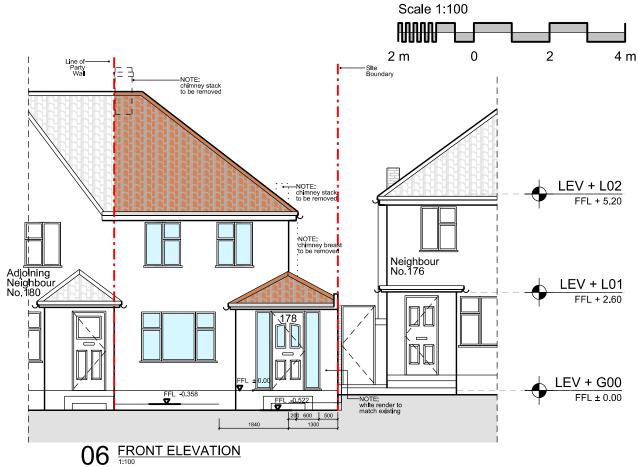

## $07 \frac{REAR\ ELEVATION}{1:100}$

|   | Disclaimer.  Do not scale from this drawing. Check all dimensions on site before fabrication or setting out. This document is copyright and may not be reproduced without permission of the owner. |  |  |  |  |  |  |
|---|----------------------------------------------------------------------------------------------------------------------------------------------------------------------------------------------------|--|--|--|--|--|--|
| Г | Notes:                                                                                                                                                                                             |  |  |  |  |  |  |
| ŀ | All dimensions in millmiters.                                                                                                                                                                      |  |  |  |  |  |  |
|   | KEY:                                                                                                                                                                                               |  |  |  |  |  |  |