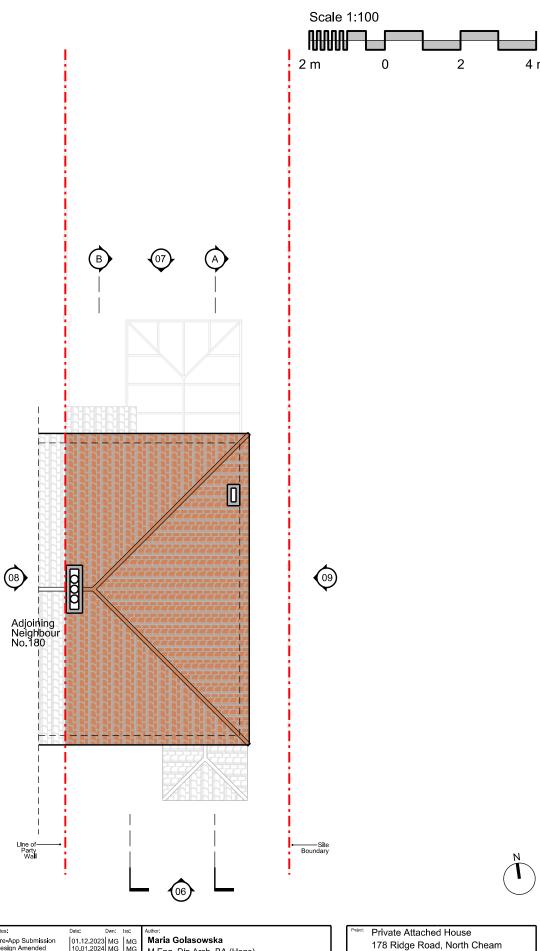

03 ROOF PLAN

| Disclaimer:  Do not scale from this drawing.  Check all dimensions on site before fabrication or setting out.  This document is copyright and may not be reproduced without permission of the owner. |
|------------------------------------------------------------------------------------------------------------------------------------------------------------------------------------------------------|
| Notes:                                                                                                                                                                                               |
| All dimensions in millimiters.                                                                                                                                                                       |
| KEY:                                                                                                                                                                                                 |

| Private Attached House<br>178 Ridge Road, North Cheam<br>Sutton, Surrey SM3 9LZ |            |             |                      |  |  |  |  |  |
|---------------------------------------------------------------------------------|------------|-------------|----------------------|--|--|--|--|--|
| Drawing Title:                                                                  |            |             |                      |  |  |  |  |  |
| SURVEY AS EXISTING<br>Roof Plan                                                 |            |             |                      |  |  |  |  |  |
| Drawn By:                                                                       | Issued By: |             | Date of First Issue: |  |  |  |  |  |
| MG                                                                              | MG         |             | 01.12.2023           |  |  |  |  |  |
| Project No:                                                                     |            | Scale @ A4: | Scale @ A2:          |  |  |  |  |  |
| EXT-SM-A-178                                                                    |            | 1:100       | 1:50                 |  |  |  |  |  |
| Drawing No:                                                                     |            |             | Revision:            |  |  |  |  |  |
| A-SM-178-PL-103 02                                                              |            |             |                      |  |  |  |  |  |