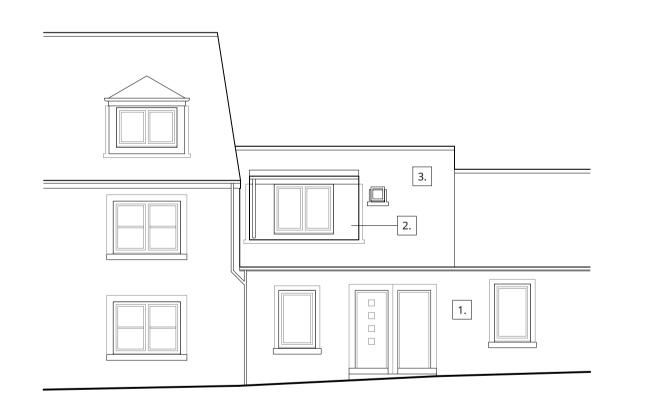

## **Existing Materials**

1. wet dash (off-white)

2. fibre cement cladding, light blue

3. slate, natural

Rainwater goods: uPVC, black
Eaves & soffits: uPVC, white
Windows: uPVC, white
Doors: uPVC, dark grey
Cills: concrete, painted grey