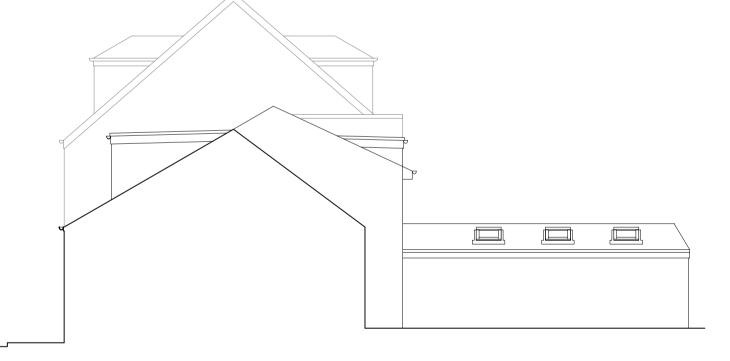

Existing South Elevation
Scale 1:100

Existing East Elevation
Scale 1:100

Existing Section A-A
Scale 1:100

Copyright © 2023 Macaulay Miller Architecture Ltd.

Use written dimensions and do not scale. Confirm sizes on site prior to ordering materials. Report any discrepancies in writing. No variations to be carried out without prior permission. Read in conjunction with all other drawings, schedules, specifications and the consultant's information.

## **Existing Materials**

1. wet dash (off-white)

2. fibre cement cladding, light blue

3. slate, natural

Rainwater goods: uPVC, black
Eaves & soffits: uPVC, white
Windows: uPVC, white
Doors: uPVC, dark grey
Cills: concrete, painted grey