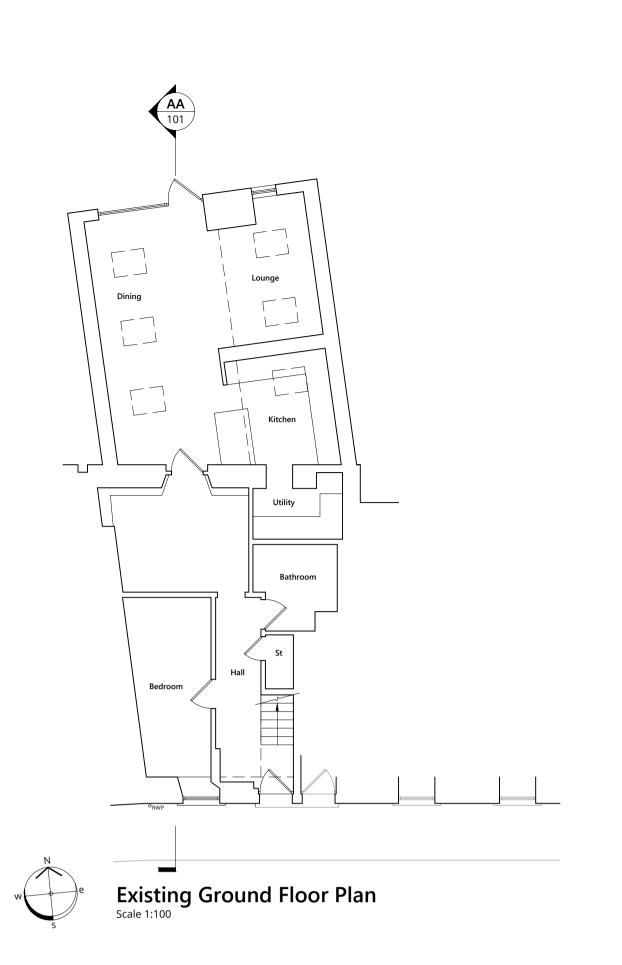

CLIENT Colin Lambert

PROJECT Proposed roof extension and alterations at 29 Gateside Street, Largs KA30 9LH
North Ayrshire Council

DRAWING Existing floor plans and elevations

Existing moor plans and elevation