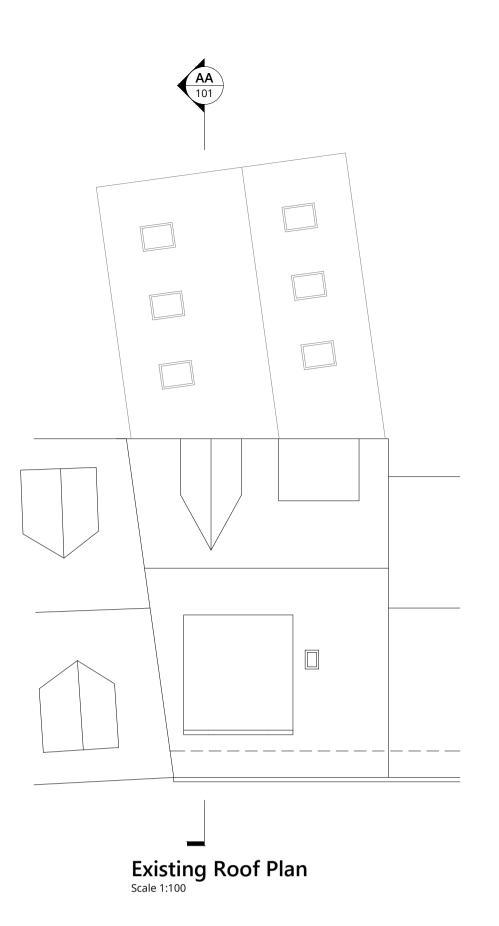

CLIENT Colin Lambert

PROJECT Proposed roof extension and alterations at 29 Gateside Street, Largs KA30 9LH
North Ayrshire Council

DRAWING Existing floor plans and elevations

Existing moor plans and elevation