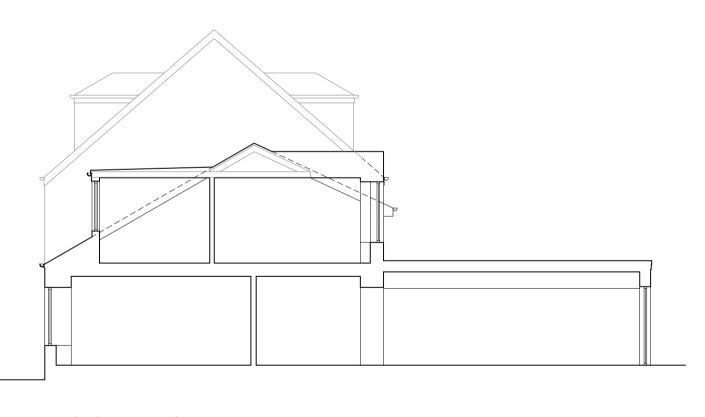

Existing South Elevation
Scale 1:100

Existing East Elevation
Scale 1:100

Existing Section A-A
Scale 1:100

Copyright © 2023 Macaulay Miller Architecture Ltd.

Use written dimensions and do not scale. Confirm sizes on site prior to ordering materials. Report any discrepancies in writing. No variations to be carried out without prior permission. Read in conjunction with all other drawings, schedules, specifications and the consultant's information.

## **Existing Materials**

1. wet dash (off-white)

2. fibre cement cladding, light blue

3. slate, natural

Rainwater goods: uPVC, black
Eaves & soffits: uPVC, white
Windows: uPVC, white
Doors: uPVC, dark grey
Cills: concrete, painted grey