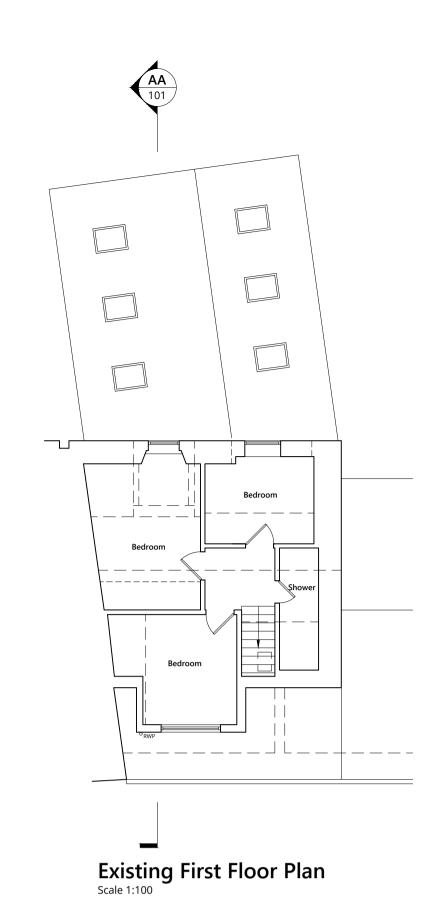

CLIENT Colin Lambert

PROJECT Proposed roof extension and alterations at 29 Gateside Street, Largs KA30 9LH
North Ayrshire Council

DRAWING Existing floor plans and elevations

Existing moor plans and elevation