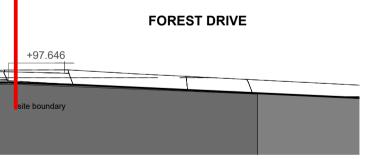

| <section-header><section-header><section-header><section-header><section-header><section-header><section-header><section-header><section-header><section-header><section-header><section-header><section-header><section-header><section-header><section-header><section-header><section-header><section-header><section-header><section-header><section-header><section-header><section-header><section-header><section-header><section-header><section-header></section-header></section-header></section-header></section-header></section-header></section-header></section-header></section-header></section-header></section-header></section-header></section-header></section-header></section-header></section-header></section-header></section-header></section-header></section-header></section-header></section-header></section-header></section-header></section-header></section-header></section-header></section-header></section-header> | site boundary | tie boundary |
|--------------------------------------------------------------------------------------------------------------------------------------------------------------------------------------------------------------------------------------------------------------------------------------------------------------------------------------------------------------------------------------------------------------------------------------------------------------------------------------------------------------------------------------------------------------------------------------------------------------------------------------------------------------------------------------------------------------------------------------------------------------------------------------------------------------------------------------------------------------------------------------------------------------------------------------------------------------|---------------|--------------|
| FOREST DRIVE   The Old House - Ground FFL +97.650 +97.040 +97.040                                                                                                                                                                                                                                                                                                                                                                                                                                                                                                                                                                                                                                                                                                                                                                                                                                                                                            | site boundary |              |
| +100.505         +100.505         iste boundary    Section 6 T: 200                                                                                                                                                                                                                                                                                                                                                                                                                                                                                                                                                                                                                                                                                                                                                                                                                                                                                          |               |              |
| <b>GENERAL NOTES</b> <ol> <li>Do not scale off this drawing unless a scale bar is provided</li> <li>Any ambiguities, omissions and errors on this drawing should be notified immediately to the Architect before the commencement of works on site</li> <li>Dimensions are in millimetres unless otherwise stated</li> <li>Dimensions, unless otherwise indicated, are to the face of unfinished block walls or to the finished plaster face of stud partitions</li> <li>Dimensions are to be checked on site. Discrepancies are to be notified immediately to the Architect before the commencement of works on site</li> <li>All levels are in meters unless otherwise stated</li> <li>This drawing is to be read in conjunction with all other relevant drawings cand empolicet for this project</li> </ol>                                                                                                                                               | JC Lecke      |              |