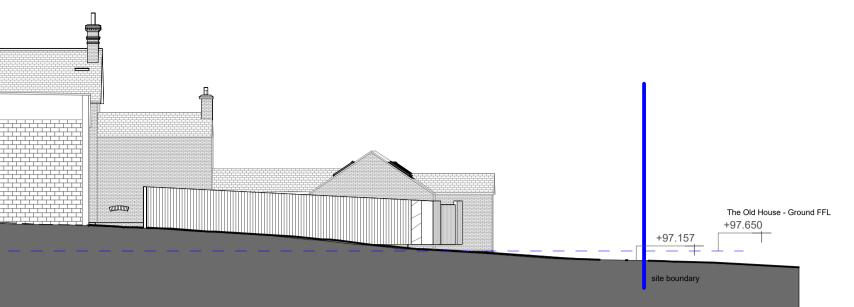

| <section-header><section-header><section-header><section-header><section-header><section-header><section-header><section-header><section-header><section-header><section-header><section-header><section-header><section-header><section-header><section-header><section-header><section-header><section-header><section-header><section-header><section-header><section-header><section-header><section-header><section-header><section-header><section-header></section-header></section-header></section-header></section-header></section-header></section-header></section-header></section-header></section-header></section-header></section-header></section-header></section-header></section-header></section-header></section-header></section-header></section-header></section-header></section-header></section-header></section-header></section-header></section-header></section-header></section-header></section-header></section-header> | site boundary | tie boundary |
|--------------------------------------------------------------------------------------------------------------------------------------------------------------------------------------------------------------------------------------------------------------------------------------------------------------------------------------------------------------------------------------------------------------------------------------------------------------------------------------------------------------------------------------------------------------------------------------------------------------------------------------------------------------------------------------------------------------------------------------------------------------------------------------------------------------------------------------------------------------------------------------------------------------------------------------------------------------|---------------|--------------|
| FOREST DRIVE   The Old House - Ground FFL +97.650 +97.040 +97.040                                                                                                                                                                                                                                                                                                                                                                                                                                                                                                                                                                                                                                                                                                                                                                                                                                                                                            | site boundary |              |
| +100.505         +100.505         iste boundary    Section 6 T: 200                                                                                                                                                                                                                                                                                                                                                                                                                                                                                                                                                                                                                                                                                                                                                                                                                                                                                          |               |              |
| <b>GENERAL NOTES</b> <ol> <li>Do not scale off this drawing unless a scale bar is provided</li> <li>Any ambiguities, omissions and errors on this drawing should be notified immediately to the Architect before the commencement of works on site</li> <li>Dimensions are in millimetres unless otherwise stated</li> <li>Dimensions, unless otherwise indicated, are to the face of unfinished block walls or to the finished plaster face of stud partitions</li> <li>Dimensions are to be checked on site. Discrepancies are to be notified immediately to the Architect before the commencement of works on site</li> <li>All levels are in meters unless otherwise stated</li> <li>This drawing is to be read in conjunction with all other relevant drawings cand empolicet for this project</li> </ol>                                                                                                                                               | JC Lecke      |              |