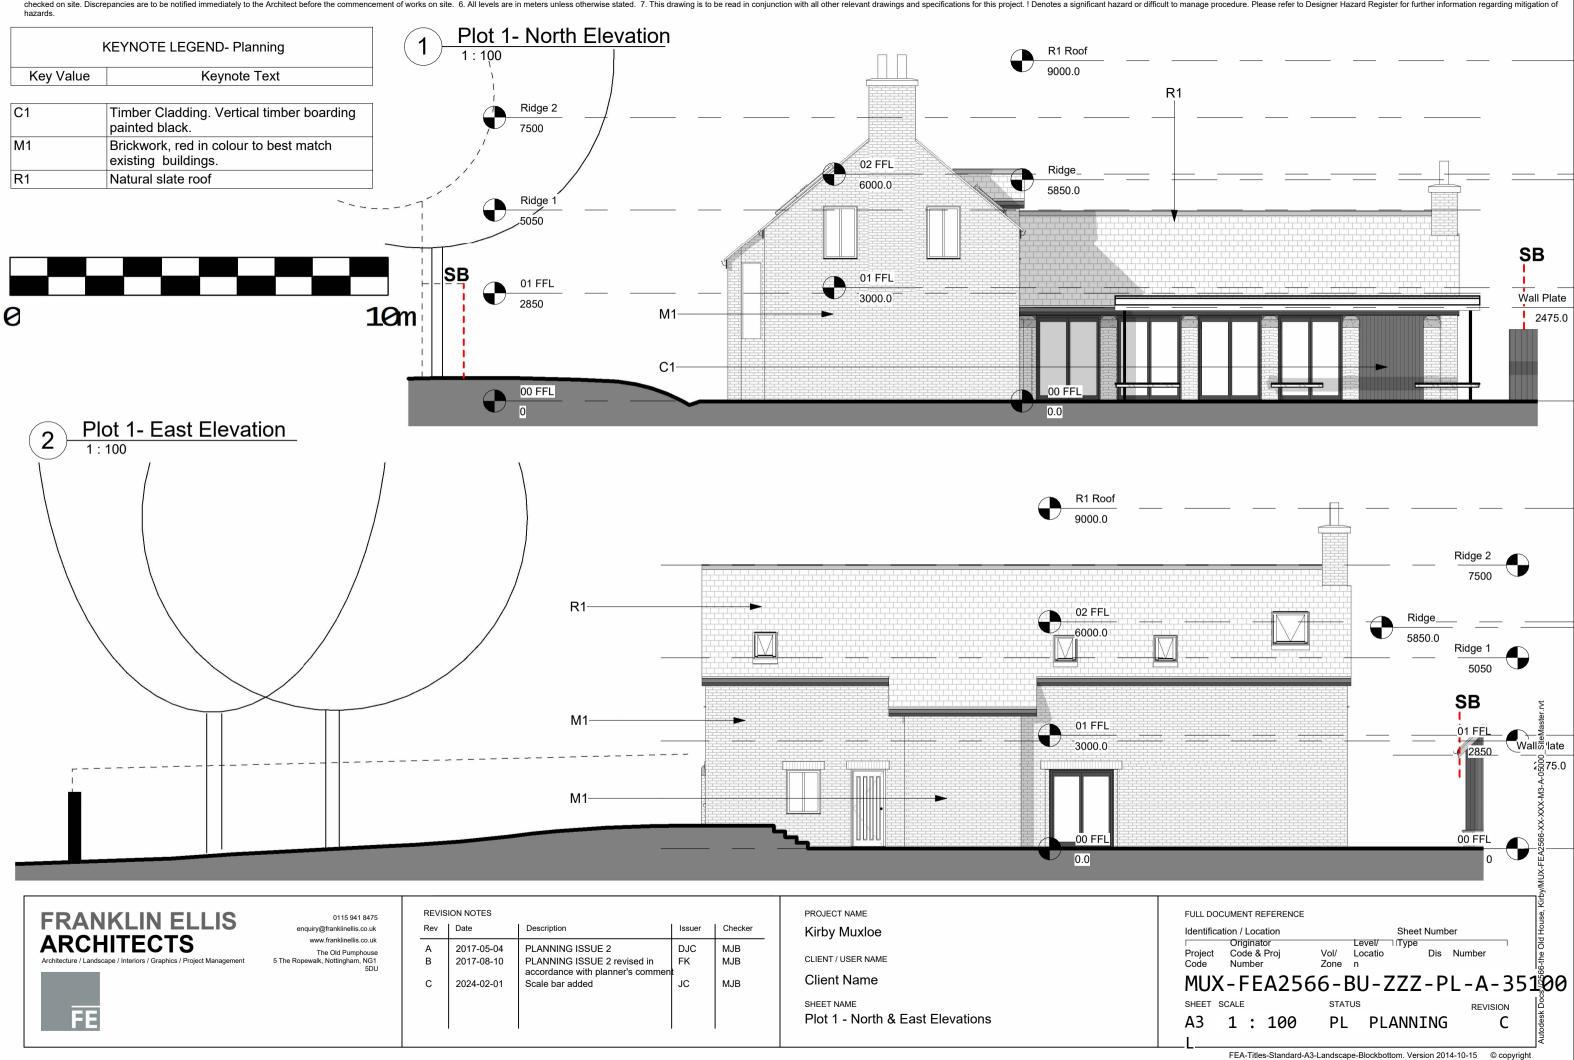

NOTES: 1. Do not scale off this drawing unless a scale bar is provided. 2. Any ambiguities, omissions and errors on this drawing should be notified immediately to the Architect before the commencement of works on site. 3. Dimensions are to be checked on site. 3. Dimensions, unless otherwise stated. 4. Dimensions are in millimetres unless otherwise stated to be read in conjunction with all other relevant drawings and specifications for this project. 1 Denotes a significant hazard or difficult to manage procedure. Please refer to Designer Hazard Register for further information regarding mitigation of

|                                                                                    |                                                                                 | REVISION NOTES |                          |                                                     |           |            | PROJECT NAME                     |     |
|------------------------------------------------------------------------------------|---------------------------------------------------------------------------------|----------------|--------------------------|-----------------------------------------------------|-----------|------------|----------------------------------|-----|
| FRANKLIN ELLIS                                                                     | 0115 941 8475<br>enquiry@franklinellis.co.uk                                    | Rev            | Date                     | Description                                         | Issuer    | Checker    | Kirby Muxloe                     | FUI |
| ARCHITECTS<br>Architecture / Landscape / Interiors / Graphics / Project Management | www.franklinellis.co.uk<br>The Old Pumphouse<br>5 The Ropewalk, Nottingham, NG1 | AB             | 2017-05-04<br>2017-08-10 | PLANNING ISSUE 2<br>PLANNING ISSUE 2 revised in     | DJC<br>FK | MJB<br>MJB | CLIENT / USER NAME               | Pro |
|                                                                                    | 5DU                                                                             | C              | 2024-02-01               | accordance with planner's commen<br>Scale bar added |           | MJB        | Client Name                      | M   |
| <b>FF</b>                                                                          |                                                                                 |                |                          |                                                     |           |            | SHEET NAME                       | SHI |
| FE                                                                                 |                                                                                 |                |                          |                                                     |           |            | Plot 1 - North & East Elevations | A   |