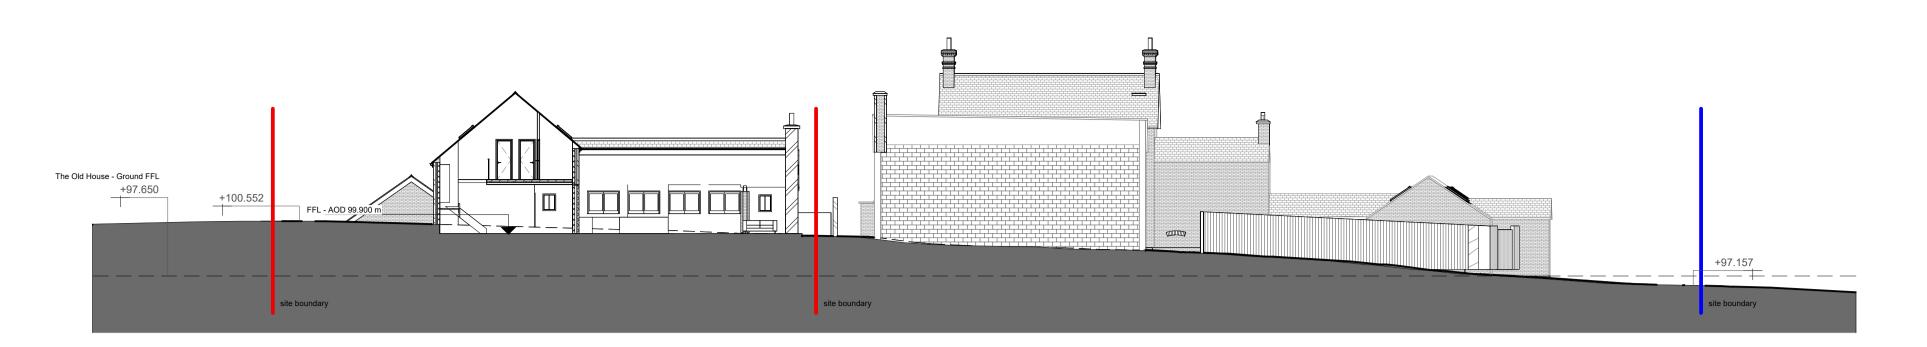

## **Section 4a** 1:200



## **Section 5a** 1:200



## **Section 6a** 1:200

| GENERAL NOTES  1. Do not scale off this drawing unless a scale bar is provided 2. Any ambiguities, omissions and errors on this drawing should be notified immediately to the Architect before the commencement of works on site 3. Dimensions are in millimetres unless otherwise stated 4. Dimensions, unless otherwise indicated, are to the face of unfinished block walls or to the finished plaster face of stud partitions 5. Dimensions are to be checked on site. Discrepancies are to be notified immediately to the Architect before the commencement of works on site 6. All levels are in meters unless otherwise stated | e Checke<br>r<br>DRF         | FRANKLIN ELLIS ARCHITECTS Architecture / Landscape / Interiors / Graph