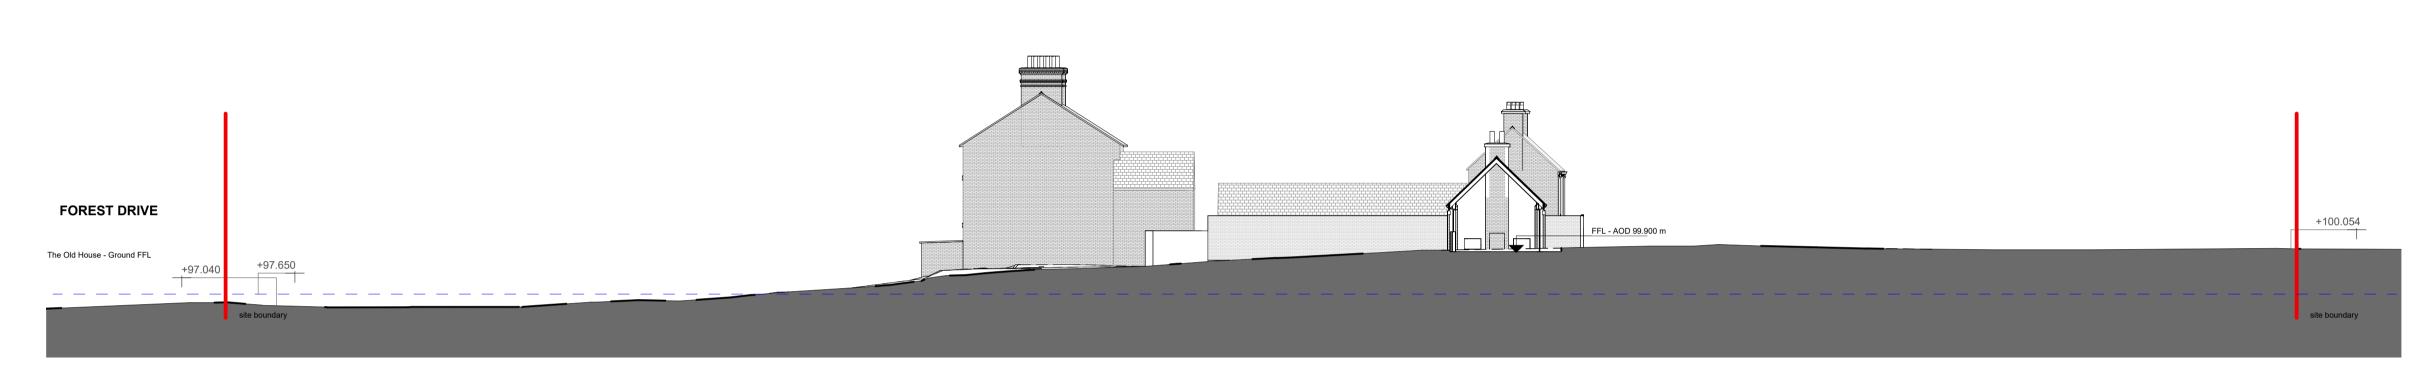

## **Section 4a** 1:200



## **Section 5a** 1:200



## **Section 6a** 1:200

| GENERAL NOTES  1. Do not scale off this drawing unless a scale bar is provided 2. Any ambiguities, omissions and errors on this drawing should be notified immediately to the Architect before the commencement of works on site 3. Dimensions are in millimetres unless otherwise stated 4. Dimensions, unless otherwise indicated, are to the face of unfinished block walls or to the finished plaster face of stud partitions 5. Dimensions are to be checked on site. Discrepancies are to be notified immediately to the Architect before the commencement of works on site 6. All levels are in meters unless otherwise stated | e Checke<br>r<br>DRF         | FRANKLIN ELLIS ARCHITECTS Architecture / Landscape / Interiors / Graphics / Project Management |