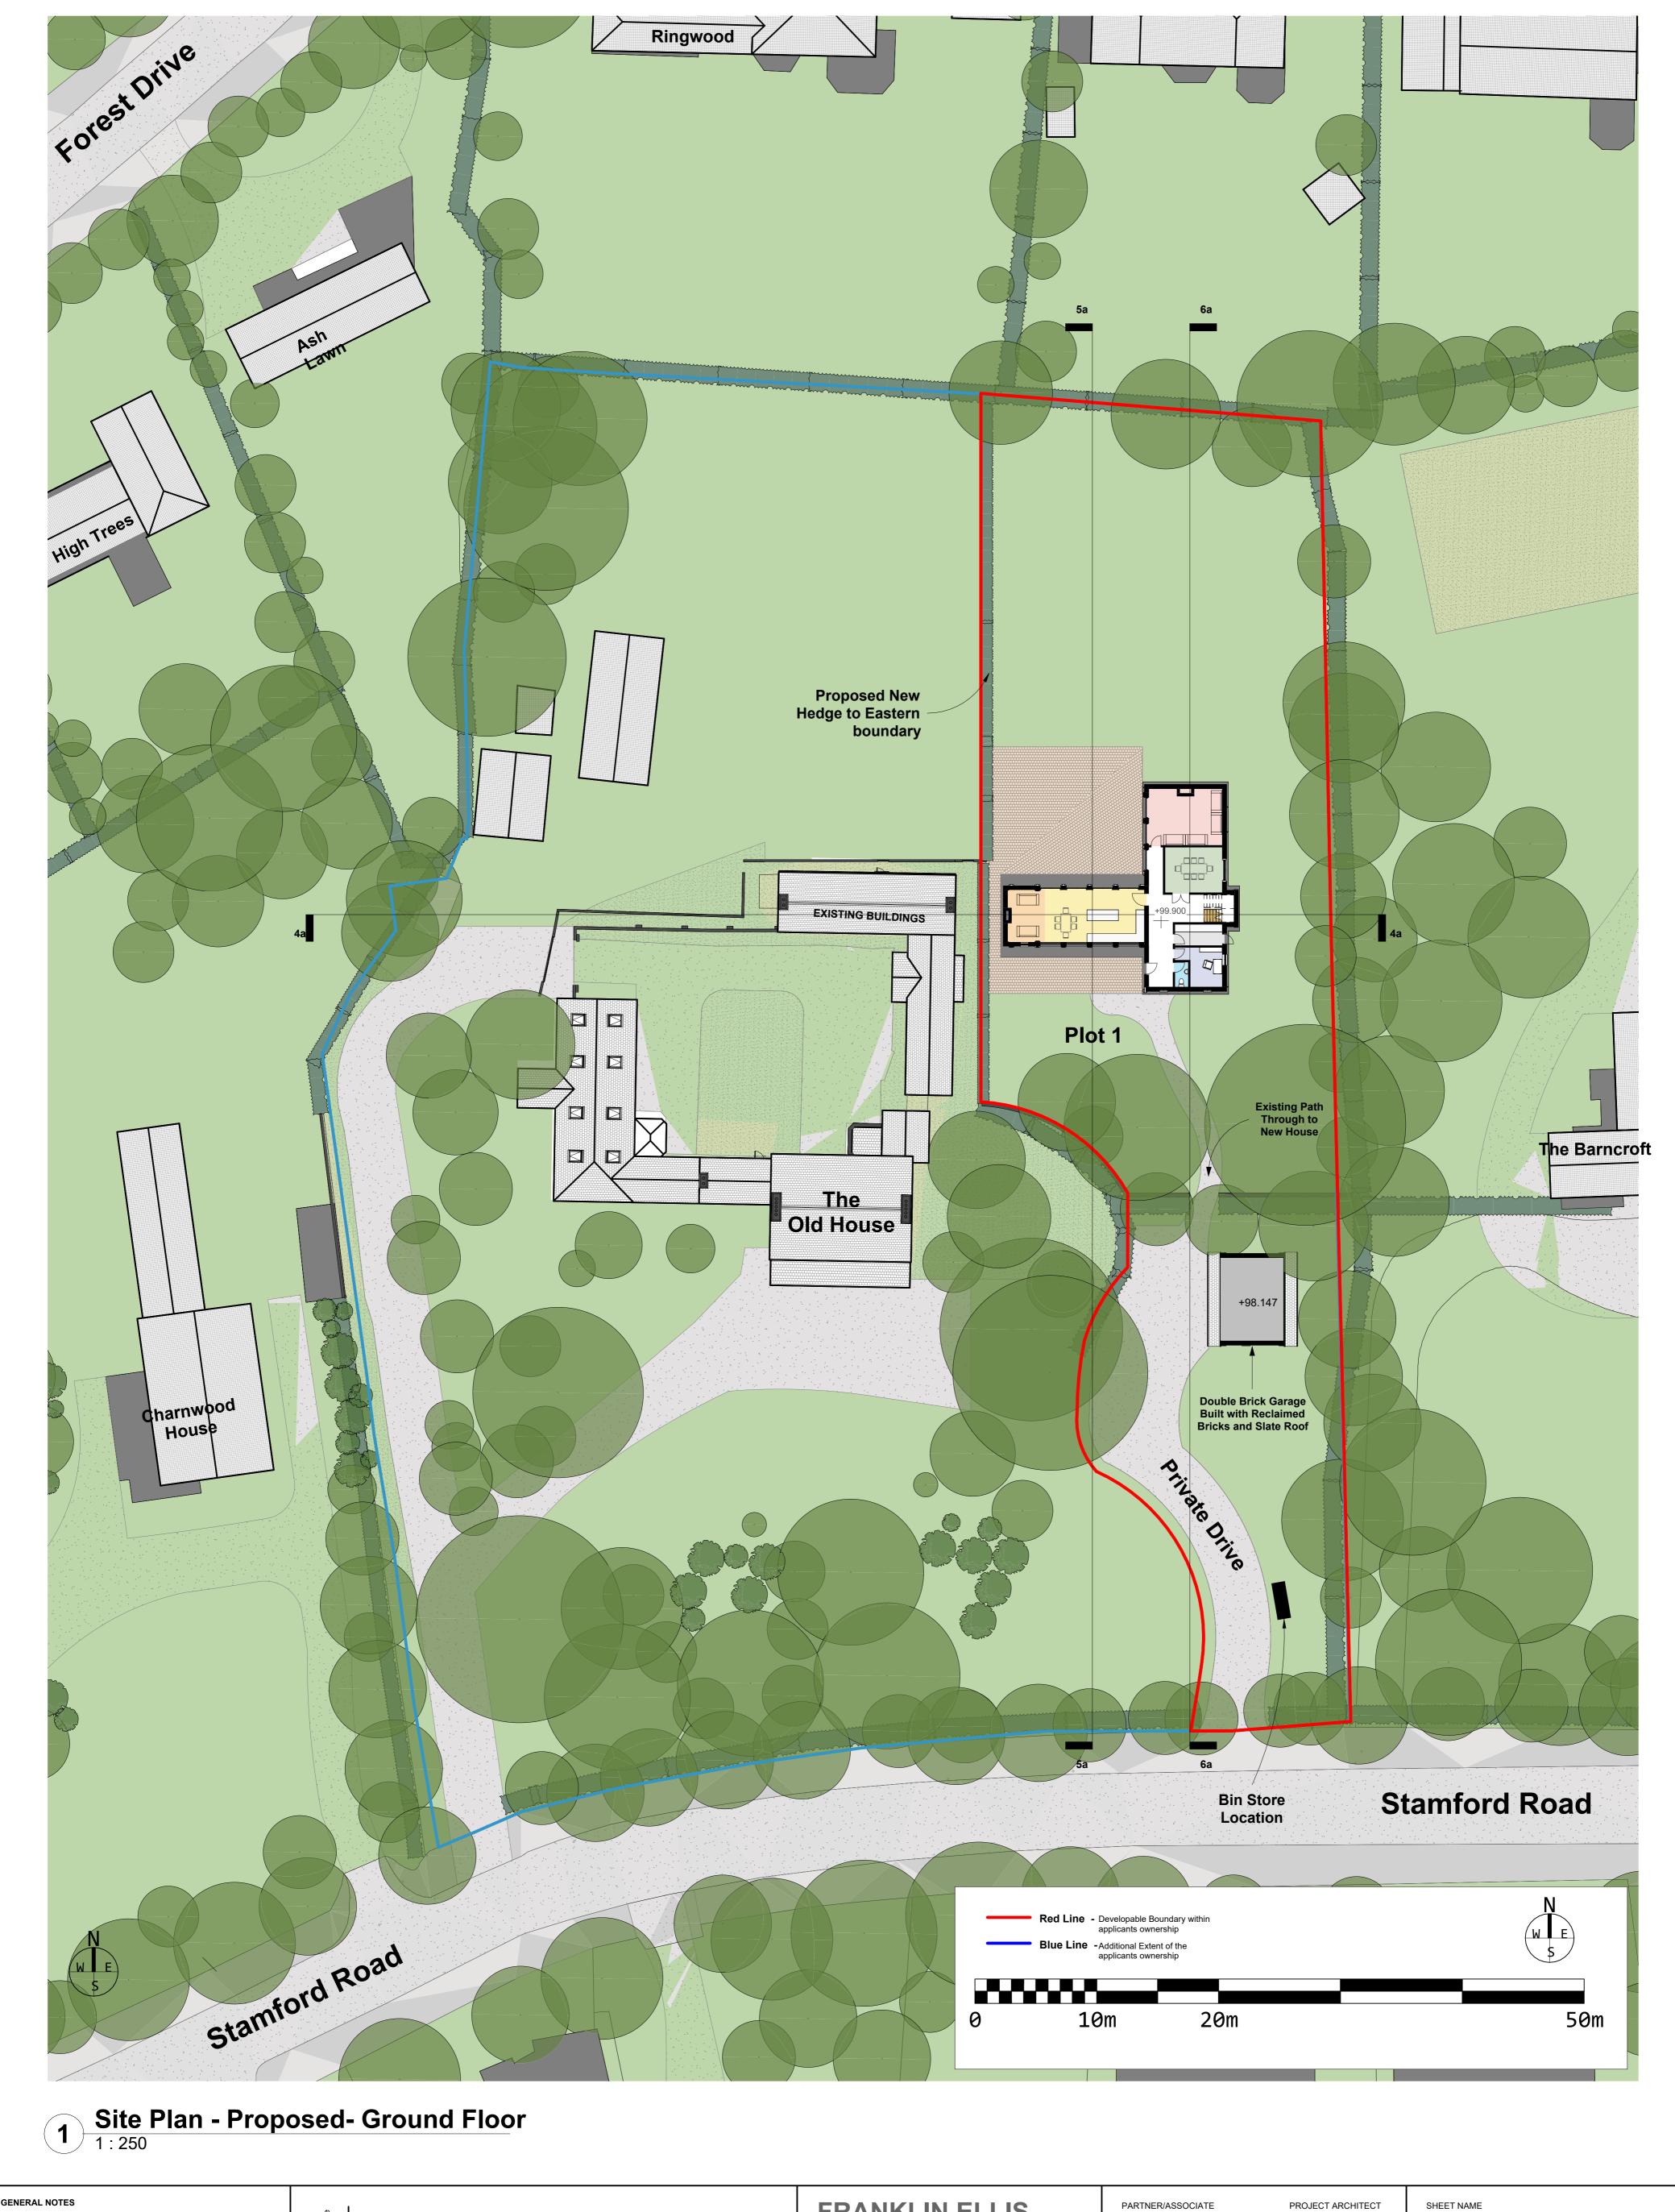

| SHEET<br>Site | NAME<br>Plan- F | Propos  | sed-   | Groun      | d Flooi | r |
|---------------|-----------------|---------|--------|------------|---------|---|
| FULL D        | OCUMENT RE      | FERENCE |        |            |         |   |
| Identifica    | tion / Location |         |        | Sheet Numb | er      |   |
| Drojoot       | Originator      | \/a!/   | Level/ | □Type      | Number  |   |