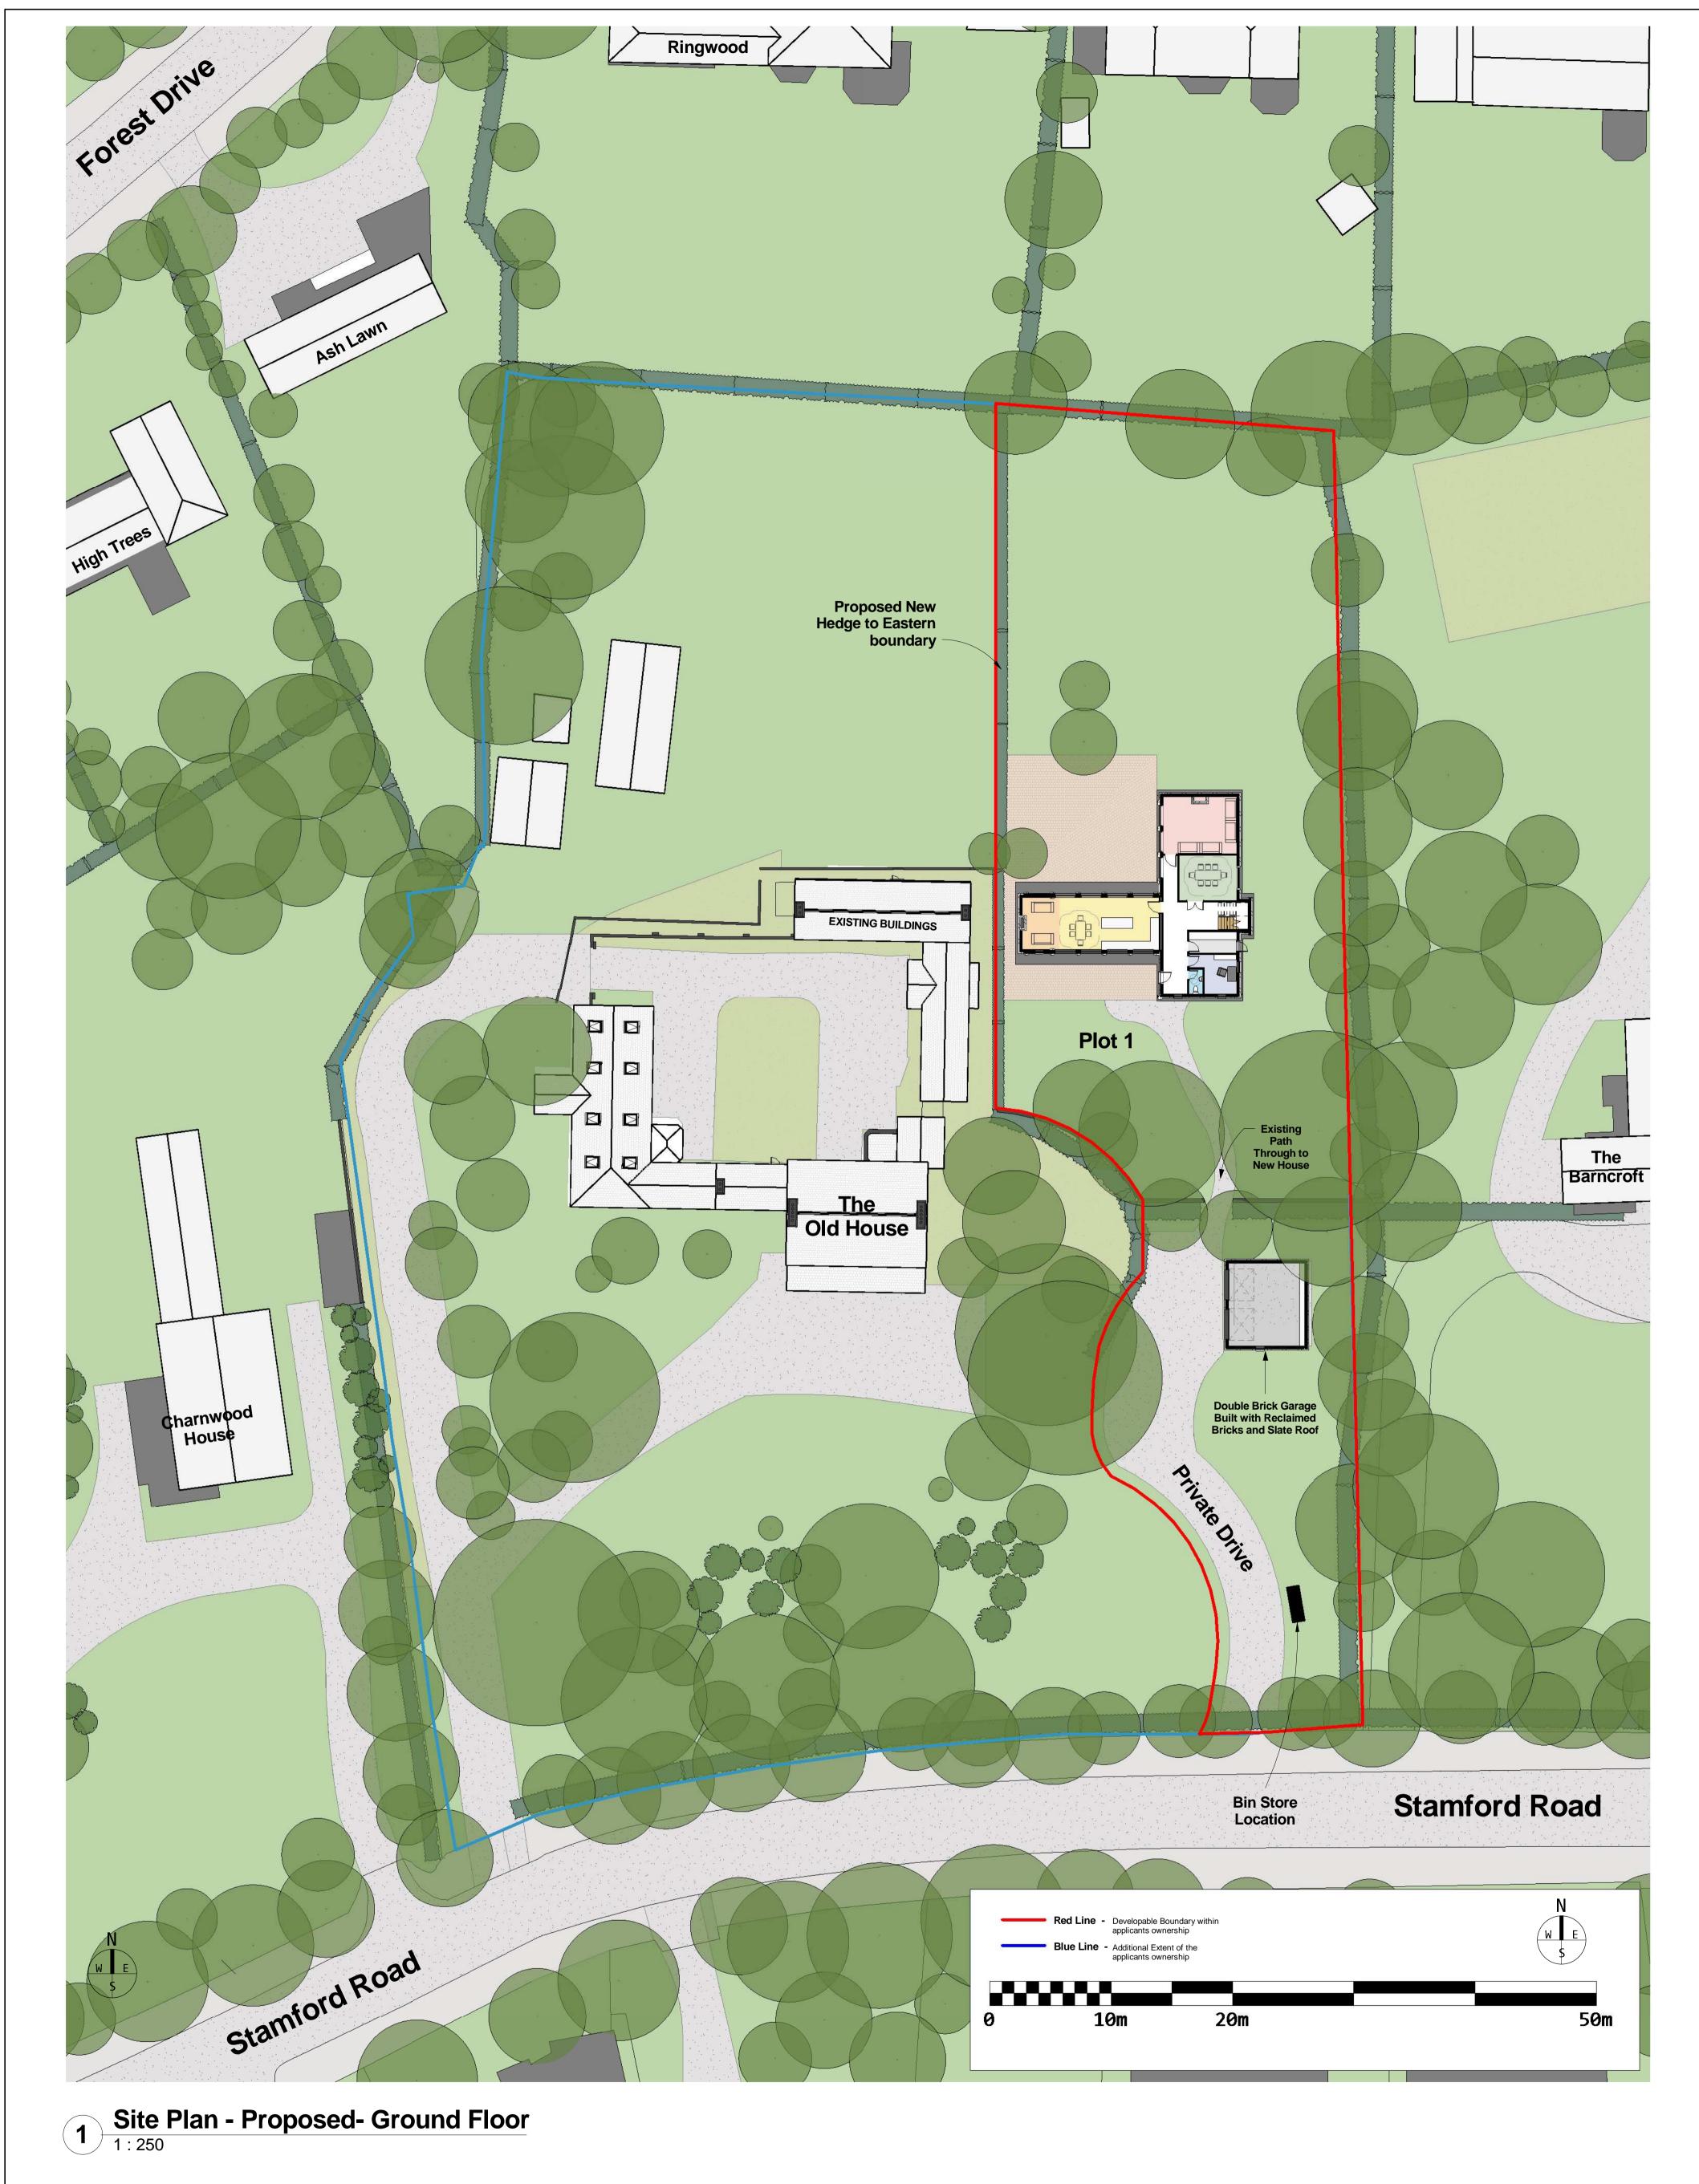

PROJECT NAME
Kirby Muxloe

PROJECT ADDRESS

The Old House, Stamford Road, Kirby Muxloe

| CLIENT / USER NAME |
|--------------------|
| Client Name        |

| SHEET NAME                        |
|-----------------------------------|
| Site Plan- Proposed- Ground Floor |