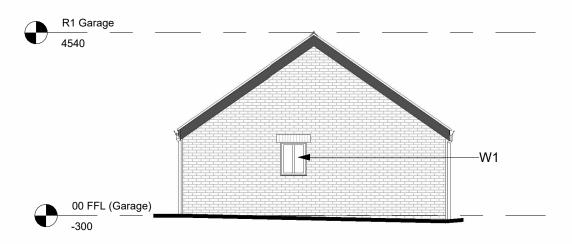

| KEYNOTE LEGEND- Planning |              |  |  |  |
|--------------------------|--------------|--|--|--|
| Key Value                | Keynote Text |  |  |  |

| D1 | Garage Door. Timber clad in 100mm wide boards. Up and over door mechanism, painted black.                                      |
|----|--------------------------------------------------------------------------------------------------------------------------------|
| M1 | Brickwork, red in colour to best match existing buildings.                                                                     |
| R1 | Natural slate roof                                                                                                             |
| W1 | Sash style Windows: Traditional style, pane proportions to match Old House. Timber window cill, painted black to match fascia. |

Plot 1- Garage Elevation 1- West

Plot 1- Garage Elevation 2- North

Plot 1- Garage Elevation 4- South

Plot 1- Garage Elevation 3- East

| Rev | Date       | Description                                                                                         | Issuer | Checker |
|-----|------------|-----------------------------------------------------------------------------------------------------|--------|---------|
| Α 2 | 2017-05-04 | PLANNING ISSUE 2                                                                                    | DJC    | DRF     |
| В   |            | Orientation of Ground Floor<br>plan rotated to suit site plan.<br>Elevation titles updated to suit. | JD     | DRF     |
| C 2 | 2024-02-01 | Scale bar added                                                                                     | JC     | DRF     |
|     |            |                                                                                                     |        |         |
|     |            |                                                                                                     |        |         |