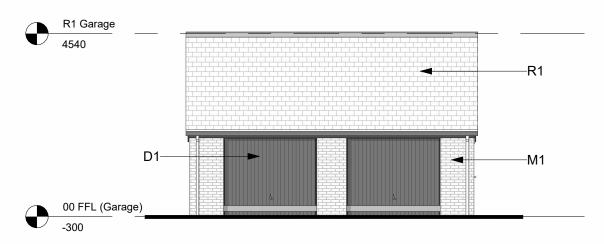

| KEYNOTE LEGEND- Planning |              |  |  |  |
|--------------------------|--------------|--|--|--|
| Key Value                | Keynote Text |  |  |  |

| D1 | Garage Door. Timber clad in 100mm wide boards. Up and over door mechanism, painted black.                                      |
|----|--------------------------------------------------------------------------------------------------------------------------------|
| M1 | Brickwork, red in colour to best match existing buildings.                                                                     |
| R1 | Natural slate roof                                                                                                             |
| W1 | Sash style Windows: Traditional style, pane proportions to match Old House. Timber window cill, painted black to match fascia. |

Plot 1- Garage Elevation 1- West

Plot 1- Garage Elevation 2- North

Plot 1- Garage Elevation 4- South

Plot 1- Garage Elevation 3- East

| Rev | Date       | Description                                                                                         | Issuer | Checker |
|-----|------------|-----------------------------------------------------------------------------------------------------|--------|---------|
| Α 2 | 2017-05-04 | PLANNING ISSUE 2                                                                                    | DJC    | DRF     |
| В   |            | Orientation of Ground Floor<br>plan rotated to suit site plan.<br>Elevation titles updated to suit. | JD     | DRF     |
| C 2 | 2024-02-01 | Scale bar added                                                                                     | JC     | DRF     |
|     |            |                                                                                                     |        |         |
|     |            |                                                                                                     |        |         |