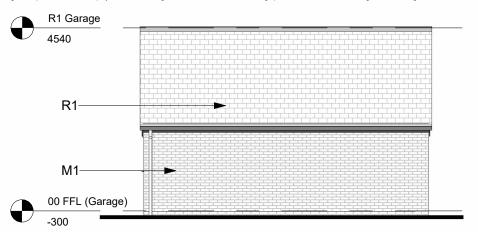

| KEYNOTE LEGEND- Planning |              |  |  |  |
|--------------------------|--------------|--|--|--|
| Key Value                | Keynote Text |  |  |  |

| D1 | Garage Door. Timber clad in 100mm wide boards. Up and over door mechanism, painted black.                                      |
|----|--------------------------------------------------------------------------------------------------------------------------------|
| M1 | Brickwork, red in colour to best match existing buildings.                                                                     |
| R1 | Natural slate roof                                                                                                             |
| W1 | Sash style Windows: Traditional style, pane proportions to match Old House. Timber window cill, painted black to match fascia. |

Plot 1- Garage Elevation 1- West

Plot 1- Garage Elevation 2- North

Plot 1- Garage Elevation 4- South

Plot 1- Garage Elevation 3- East

| Rev | Date       | Description                                                                                         | Issuer | Checker |
|-----|------------|-----------------------------------------------------------------------------------------------------|--------|---------|
| Α 2 | 2017-05-04 | PLANNING ISSUE 2                                                                                    | DJC    | DRF     |
| В   |            | Orientation of Ground Floor<br>plan rotated to suit site plan.<br>Elevation titles updated to suit. | JD     | DRF     |
| C 2 | 2024-02-01 | Scale bar added                                                                                     | JC     | DRF     |
|     |            |                                                                                                     |        |         |
|     |            |                                                                                                     |        |         |