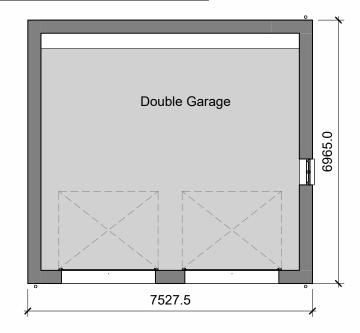

| KEYNOTE LEGEND- Planning |              |  |  |  |
|--------------------------|--------------|--|--|--|
| Key Value                | Keynote Text |  |  |  |

| D1 | Garage Door. Timber clad in 100mm wide boards. Up and over door mechanism, painted black.                                      |
|----|--------------------------------------------------------------------------------------------------------------------------------|
| M1 | Brickwork, red in colour to best match existing buildings.                                                                     |
| R1 | Natural slate roof                                                                                                             |
| W1 | Sash style Windows: Traditional style, pane proportions to match Old House. Timber window cill, painted black to match fascia. |