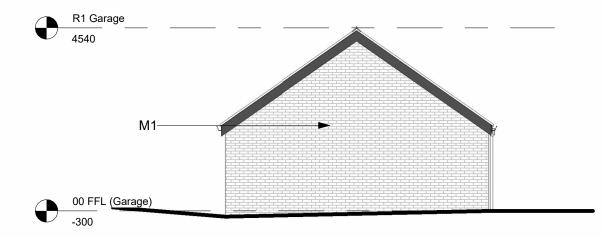

| KEYNOTE LEGEND- Planning |              |  |  |  |
|--------------------------|--------------|--|--|--|
| Key Value                | Keynote Text |  |  |  |

| D1 | Garage Door. Timber clad in 100mm wide boards. Up and over door mechanism, painted black.                                      |
|----|--------------------------------------------------------------------------------------------------------------------------------|
| M1 | Brickwork, red in colour to best match existing buildings.                                                                     |
| R1 | Natural slate roof                                                                                                             |
| W1 | Sash style Windows: Traditional style, pane proportions to match Old House. Timber window cill, painted black to match fascia. |

Plot 1- Garage Elevation 1- West

Plot 1- Garage Elevation 2- North

Plot 1- Garage Elevation 4- South

Plot 1- Garage Elevation 3- East

| Rev | Date       | Description                                                                                         | Issuer | Checker |
|-----|------------|-----------------------------------------------------------------------------------------------------|--------|---------|
| Α 2 | 2017-05-04 | PLANNING ISSUE 2                                                                                    | DJC    | DRF     |
| В   |            | Orientation of Ground Floor<br>plan rotated to suit site plan.<br>Elevation titles updated to suit. | JD     | DRF     |
| C 2 | 2024-02-01 | Scale bar added                                                                                     | JC     | DRF     |
|     |            |                                                                                                     |        |         |
|     |            |                                                                                                     |        |         |