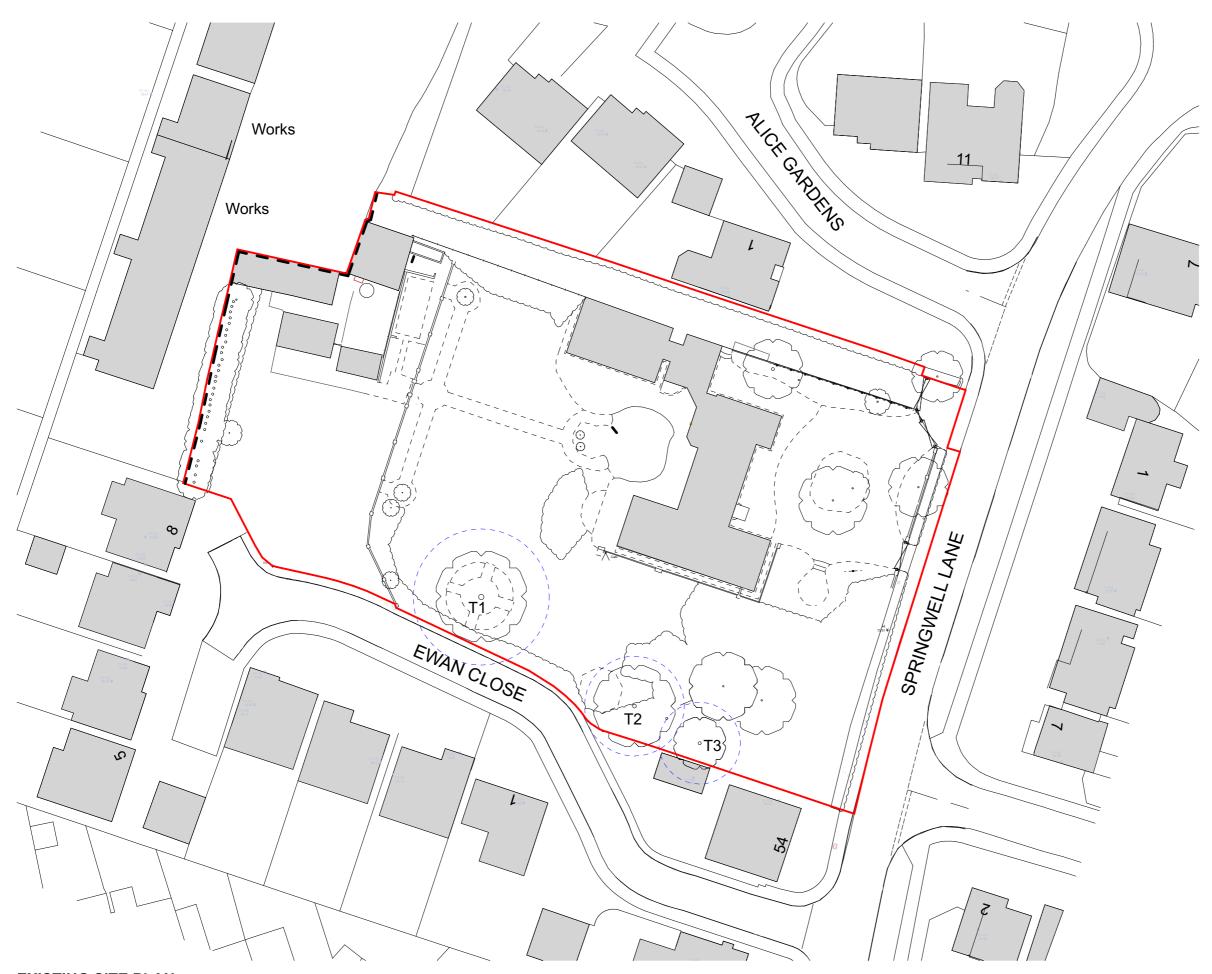

EXISTING SITE PLAN 1:500

NOTES

SITE AREA: 0.51 hectares (redline area)

To be read in conjunction with tree survey and ecology survey

Based on topographic survey provided by client - to be verified on site prior to construction.

All site boundaries to be agreed on site and overlaid with land ownership plan prior to commencement.

Any discrepancy to be highlighted.

All subject to Party Wall Agreements where necessary.

 P1
 04-12-23
 PLANNING ISSUE