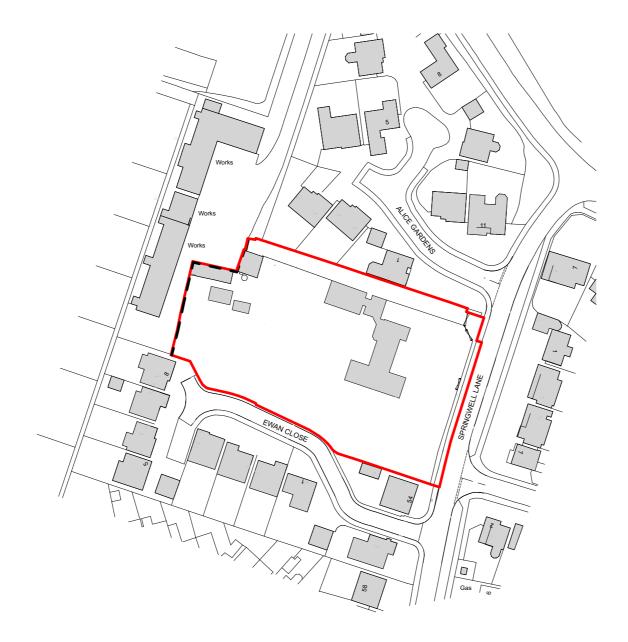

SITE LOCATION PLAN 1:1250

NOTES

SITE AREA: 0.51 hectares (redline area)

To be read in conjunction with tree survey and ecology survey

Based on topographic survey provided by client - to be verified on site prior to construction.

All site boundaries to be agreed on site and overlaid with land ownership plan prior to commencement.

Any discrepancy to be highlighted.

All subject to Party Wall Agreements where necessary.

P1 04-12-23 PLANNING ISSUE

5 Bingham Enterprise Centre, Mercia Court, Bingham, Nottinghamshire, NG13 8QX 01949 21100 | hello@akind-a.com | www.akind-a.com

JOB TITLE SPRINGWELL LANE, WHETSTONE

DWG TITLE SITE LOCATION PLAN

JOB REF-SERIES-DWG NO.\_REVISION