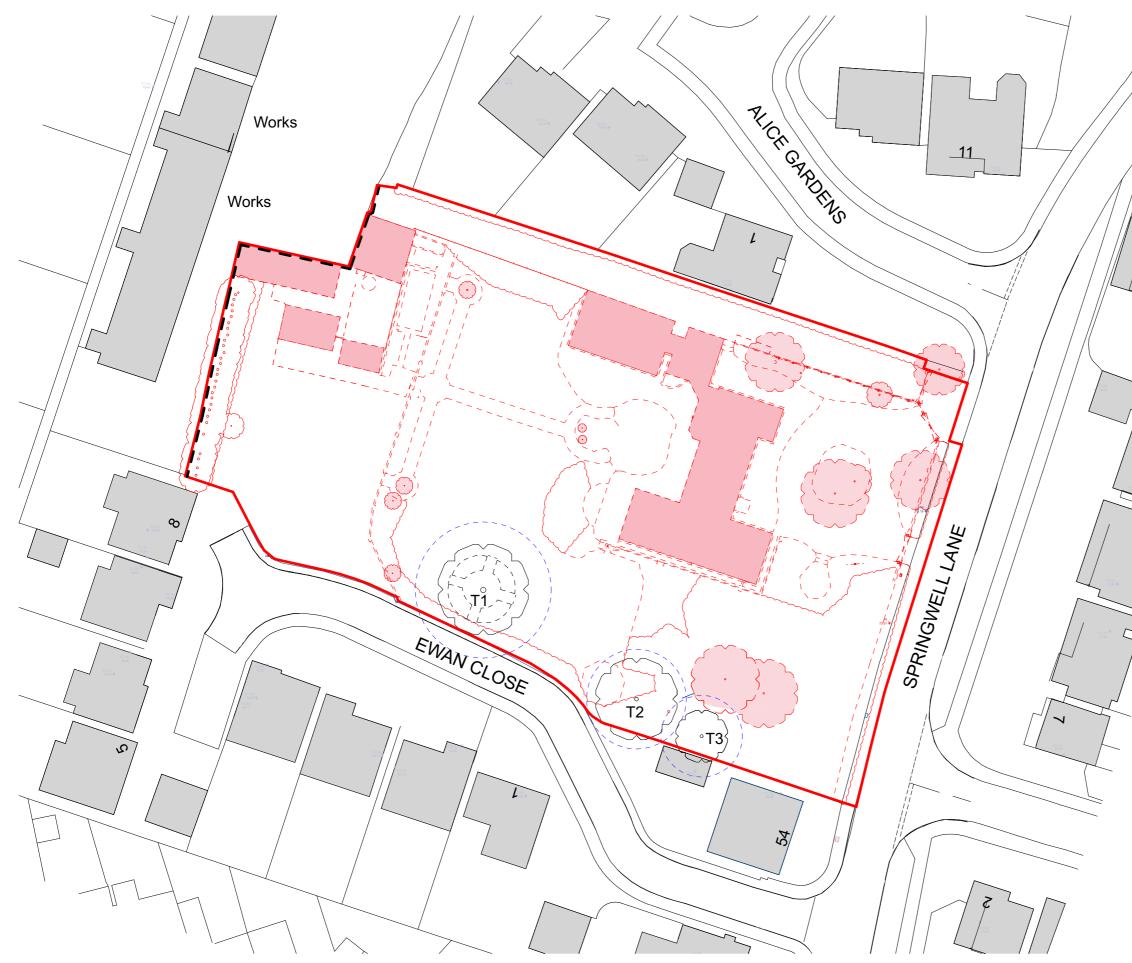

## SITE PLAN DEMOLITION INC TREE REMOVAL 1:500

SITE AREA: 0.51 hectares (redline area)

To be read in conjunction with tree survey and ecology survey

Based on topographic survey provided by client - to be verified on site prior to construction.

All site boundaries to be agreed on site and overlaid with land ownership plan prior to commencement.

Any discrepancy to be highlighted.

All subject to Party Wall Agreements where necessary.

\_\_ \_ Element to be demolished

5 Bingham Enterprise Centre, Mercia Court, Bingham, Nottinghamshire, NG13 8QX 01949 21100 | hello@akind-a.com | www.akind-a.com

JOB TITLE

-

SPRINGWELL LANE, WHETSTONE

DWG TITLE

JOB REF-SERIES-DWG NO.\_REVISION 22076-00-003 P1