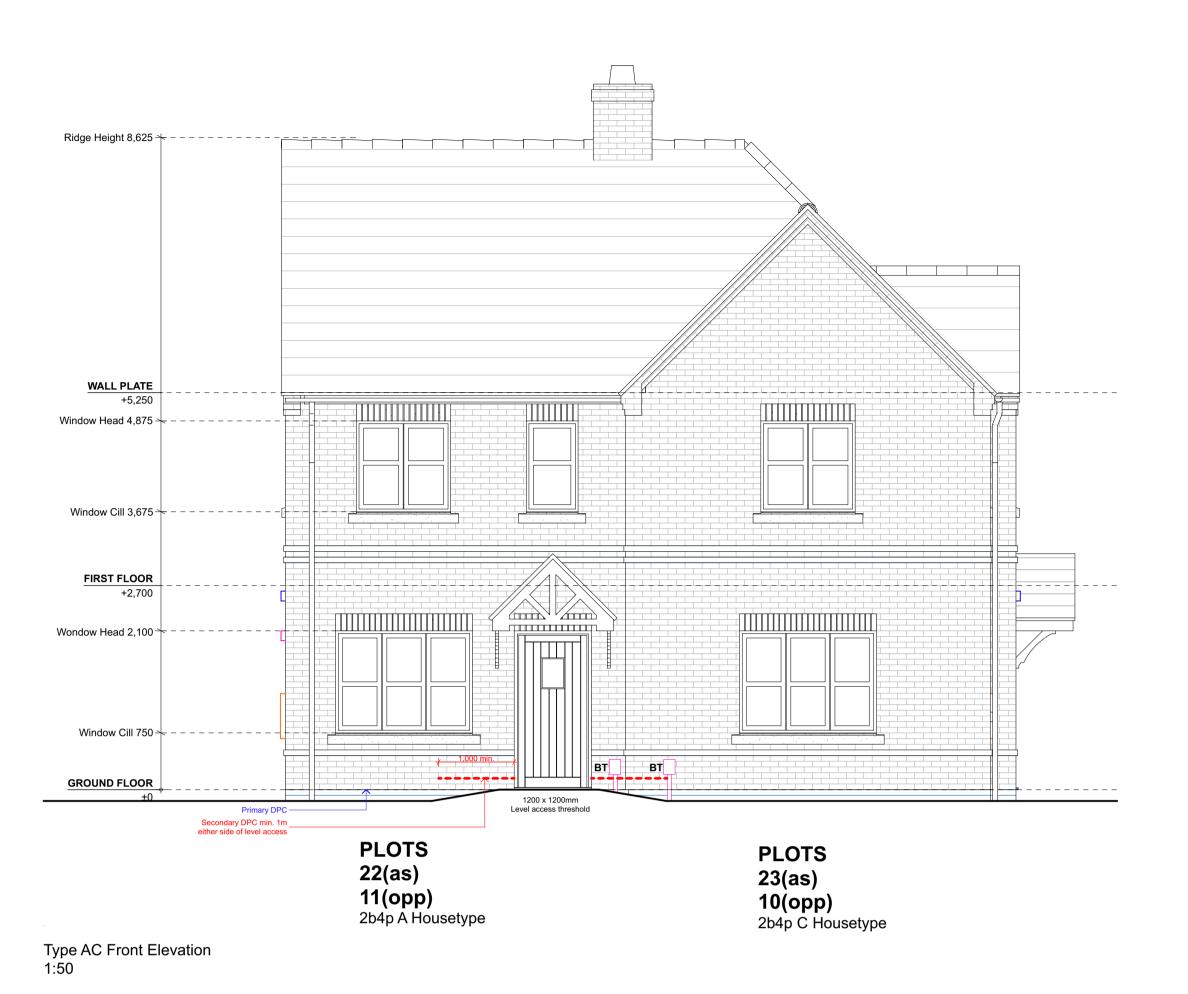

Ridge Height 8,625 WALL PLATE Window Head 4,800 Window Cill 3,600 -FIRST FLOOR +2,700 Window Head 2,100 Window Cill 1,050 GROUND FLOOR Primary DPC — **PLOTS PLOTS** 22(as) 23(as) 11(opp) 10(opp)

2b4p C Housetype

## **ELEVATION LEGEND**

E Electricity meter bo

Gas ground box

**h** Boiler flue

• • • Primary DPC

Secondary DPC

Category M4(2) notes - accessible and adaptable dwellings

Openreach (BT) Customer Splice
Point (fibre entry point)

All M&E design elements shown indicatively
(e.g. flues, extracts, gas & electric meters, BT,
etc)

TO BE IN STRICT ACCORDANCE WITH
SPECIALIST SUB-CONSULTANT'S
DETAILED DESIGN & SPECIFICATION

P1 04-12-23 PLANNING ISSUE
Rev Date Description