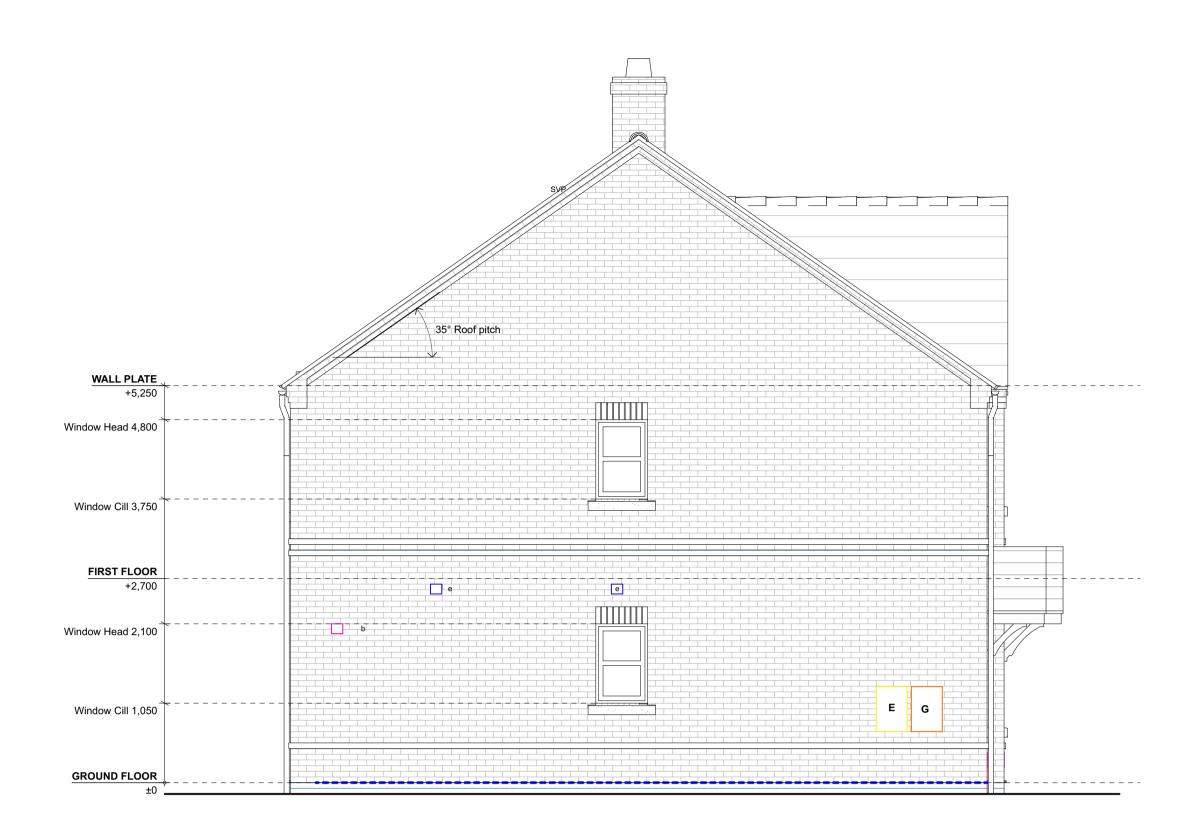

Type AC Rear Elevation 1:50 2b4p A Housetype

Type A Gable Elevation 1:50

Type C Gable Elevation 1:50

MATERIALS SCHEDULE

WALLS
Main Facing Brickwork - RED BRICK
Brick type TBC

Stretcher

Detail Brickwork - CONTRAST BRICK

## **ELEVATION LEGEND**

E Electricity meter bo

Gas ground box

**h** Boiler flue

• • • Primary DPC

Secondary DPC

Category M4(2) notes - accessible and adaptable dwellings

Openreach (BT) Customer Splice
Point (fibre entry point)

All M&E design elements shown indicatively
(e.g. flues, extracts, gas & electric meters, BT,
etc)

TO BE IN STRICT ACCORDANCE WITH
SPECIALIST SUB-CONSULTANT'S
DETAILED DESIGN & SPECIFICATION

P1 04-12-23 PLANNING ISSUE
Rev Date Description