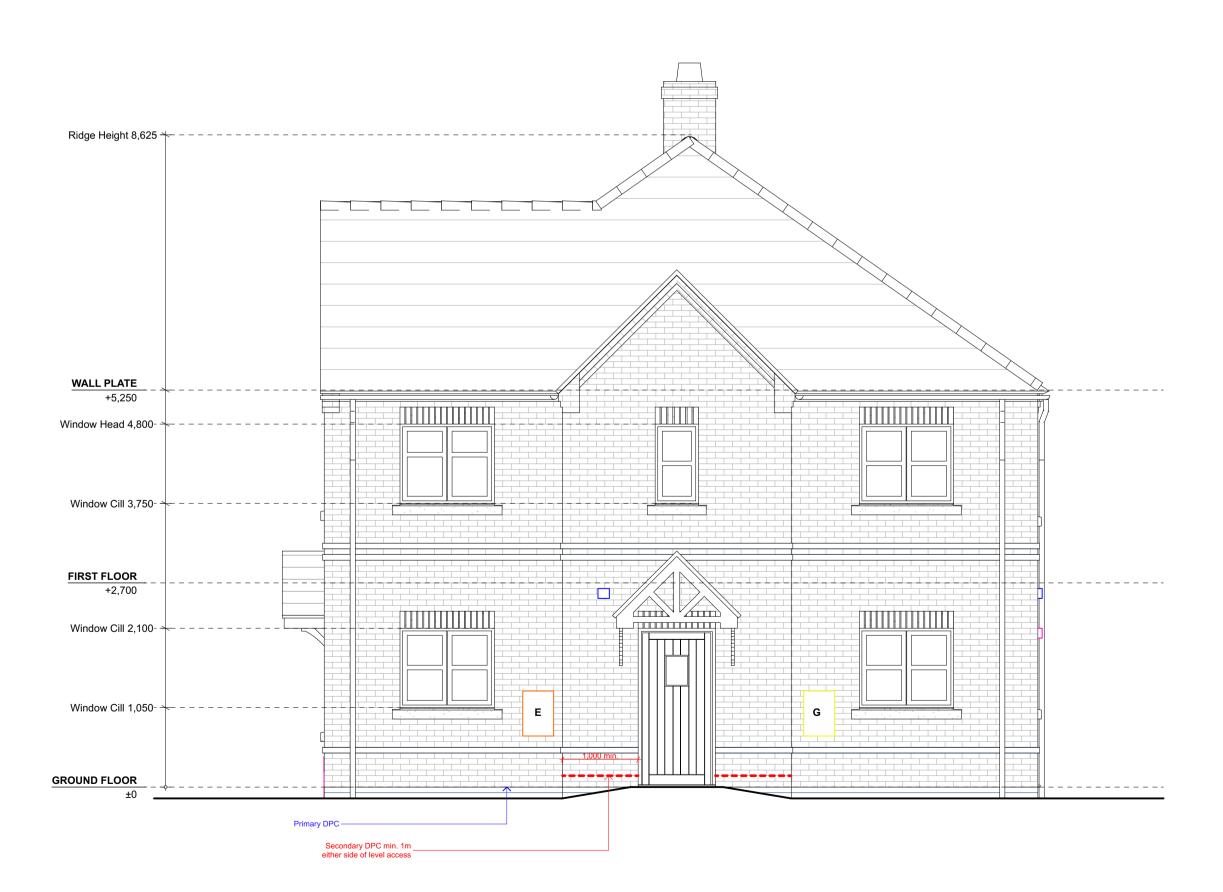

Type AC Rear Elevation 1:50 2b4p A Housetype

Type A Gable Elevation 1:50

Type C Gable Elevation 1:50

MATERIALS SCHEDULE

WALLS
Main Facing Brickwork - RED BRICK
Brick type TBC

Stretcher

Detail Brickwork - CONTRAST BRICK

## **ELEVATION LEGEND**

E Electricity meter bo

Gas ground box

**h** Boiler flue

• • • Primary DPC

Secondary DPC

Category M4(2) notes - accessible and adaptable dwellings

Openreach (BT) Customer Splice
Point (fibre entry point)

All M&E design elements shown indicatively
(e.g. flues, extracts, gas & electric meters, BT,
etc)

TO BE IN STRICT ACCORDANCE WITH
SPECIALIST SUB-CONSULTANT'S
DETAILED DESIGN & SPECIFICATION

P1 04-12-23 PLANNING ISSUE
Rev Date Description