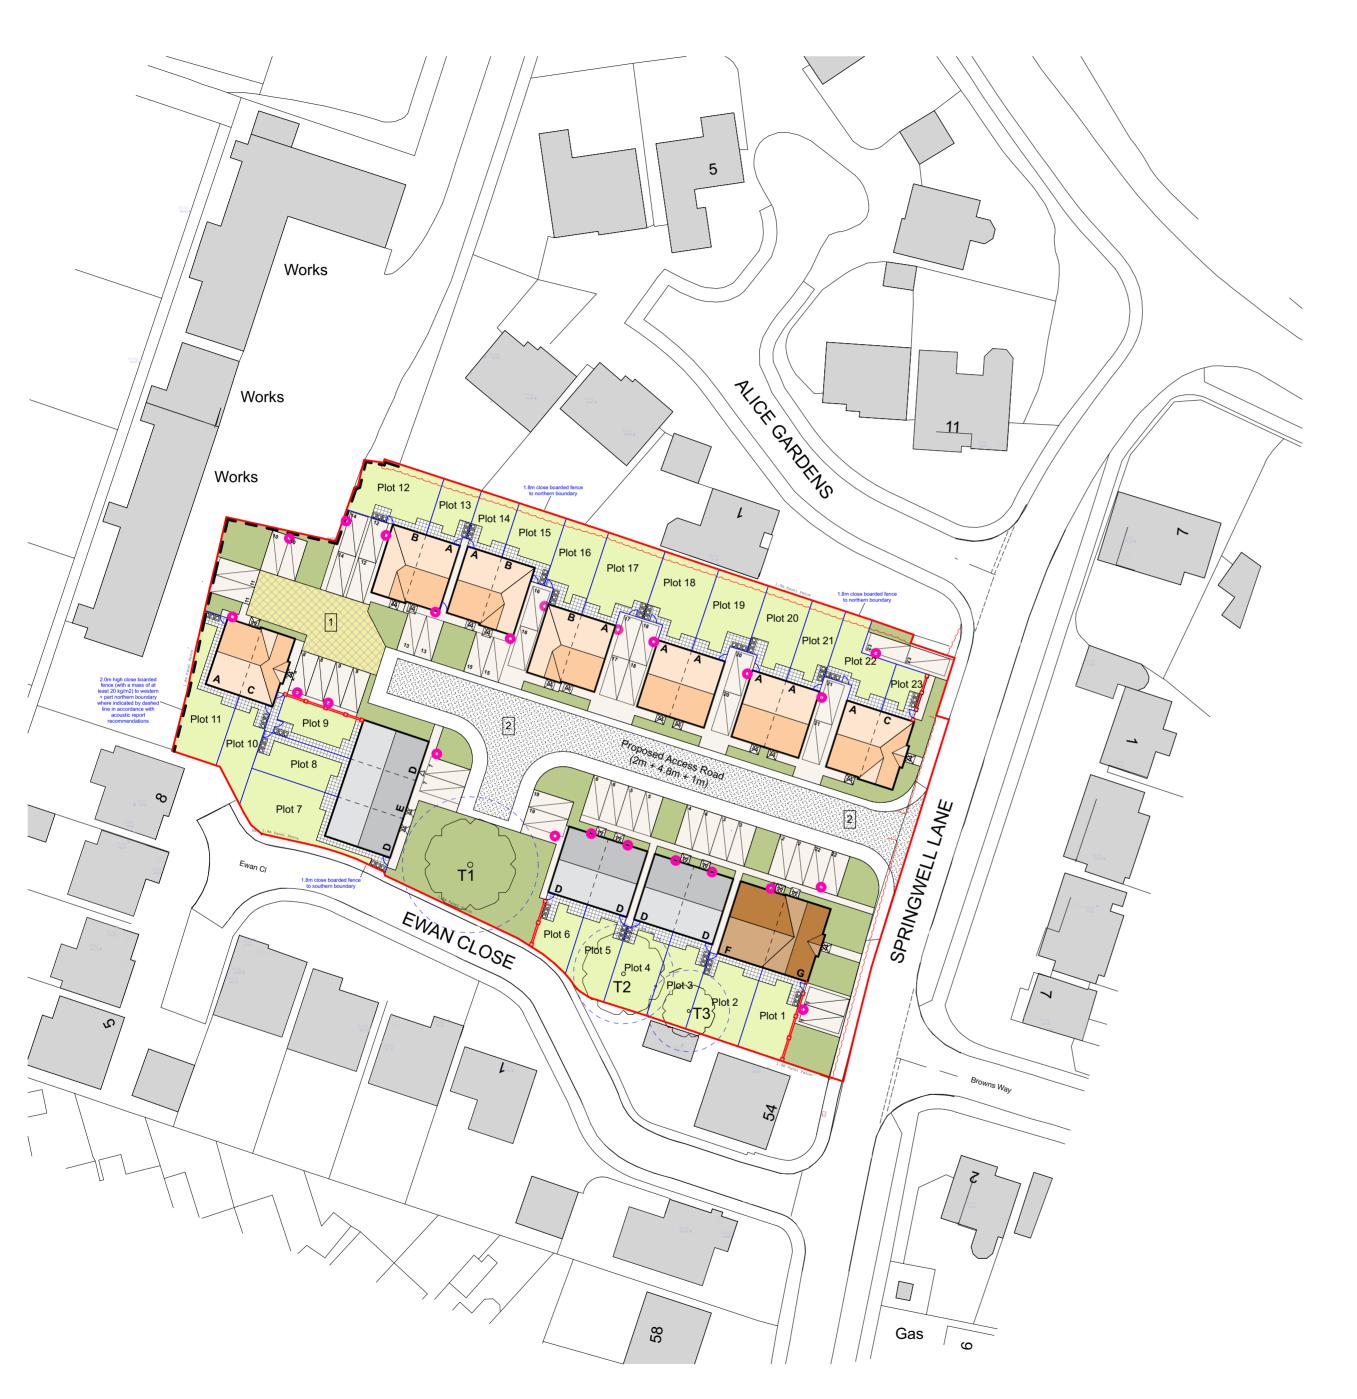

PROPOSED SITE LAYOUT 1:500

NOTES

## DWELLING MIX

14no 2B4P person houses @ 70sqm 28no parking spaces (200%)

2no 4B6P houses @ 106.5sqm 4no parking spaces (200%)

Total - 23 Dwellings
Total - 46 Parking Spaces (:

Site Area: 0.51 hectares (redline area)
Density: 45 dwellings per hectare

EXTERNAL WORKS LEGEND

Block paving - keyblock colour tbc

2 Black top tarmac

Transition strip for proposed traffic calming

Hardstanding for proposed bin collection areas

Indicative proposed level - residential development

EV charging point (1per dwelling)

Block paving - driveways and frontage, colour tbc

Plot allocated parking. 2400mm wide x 5000mm long parking space

450x450mm pcc slabs to rear garden paths / patios

Turf to rear gardens

Soft landscaping\*

Site Red Line Boundary

Front Boundary - Railing 900mm high railing

Front / Rear Boundary Adjoining a
Highway - Brick Wall
1800mm brick wall - brick specification to
match housetype brick

BOUNDARY TREATMENT LEGEND

Front Boundary - Brick Wall & Railings 450mm brick wall with 450mm high railings atop and 900mm brick piers

Acoustic fence - timber, close boarded. 2.0m high and a mass of at least 20 kg/m2

Rear Boundary - Plot Dividing Fencing
1800mm high close boarded timber fencin

Rear Garden Gate Access
Close boarded timber fencing

- - - 1200mm high post and rail timber fencing

Retaining wall - shown indicatively, tbc by Str.