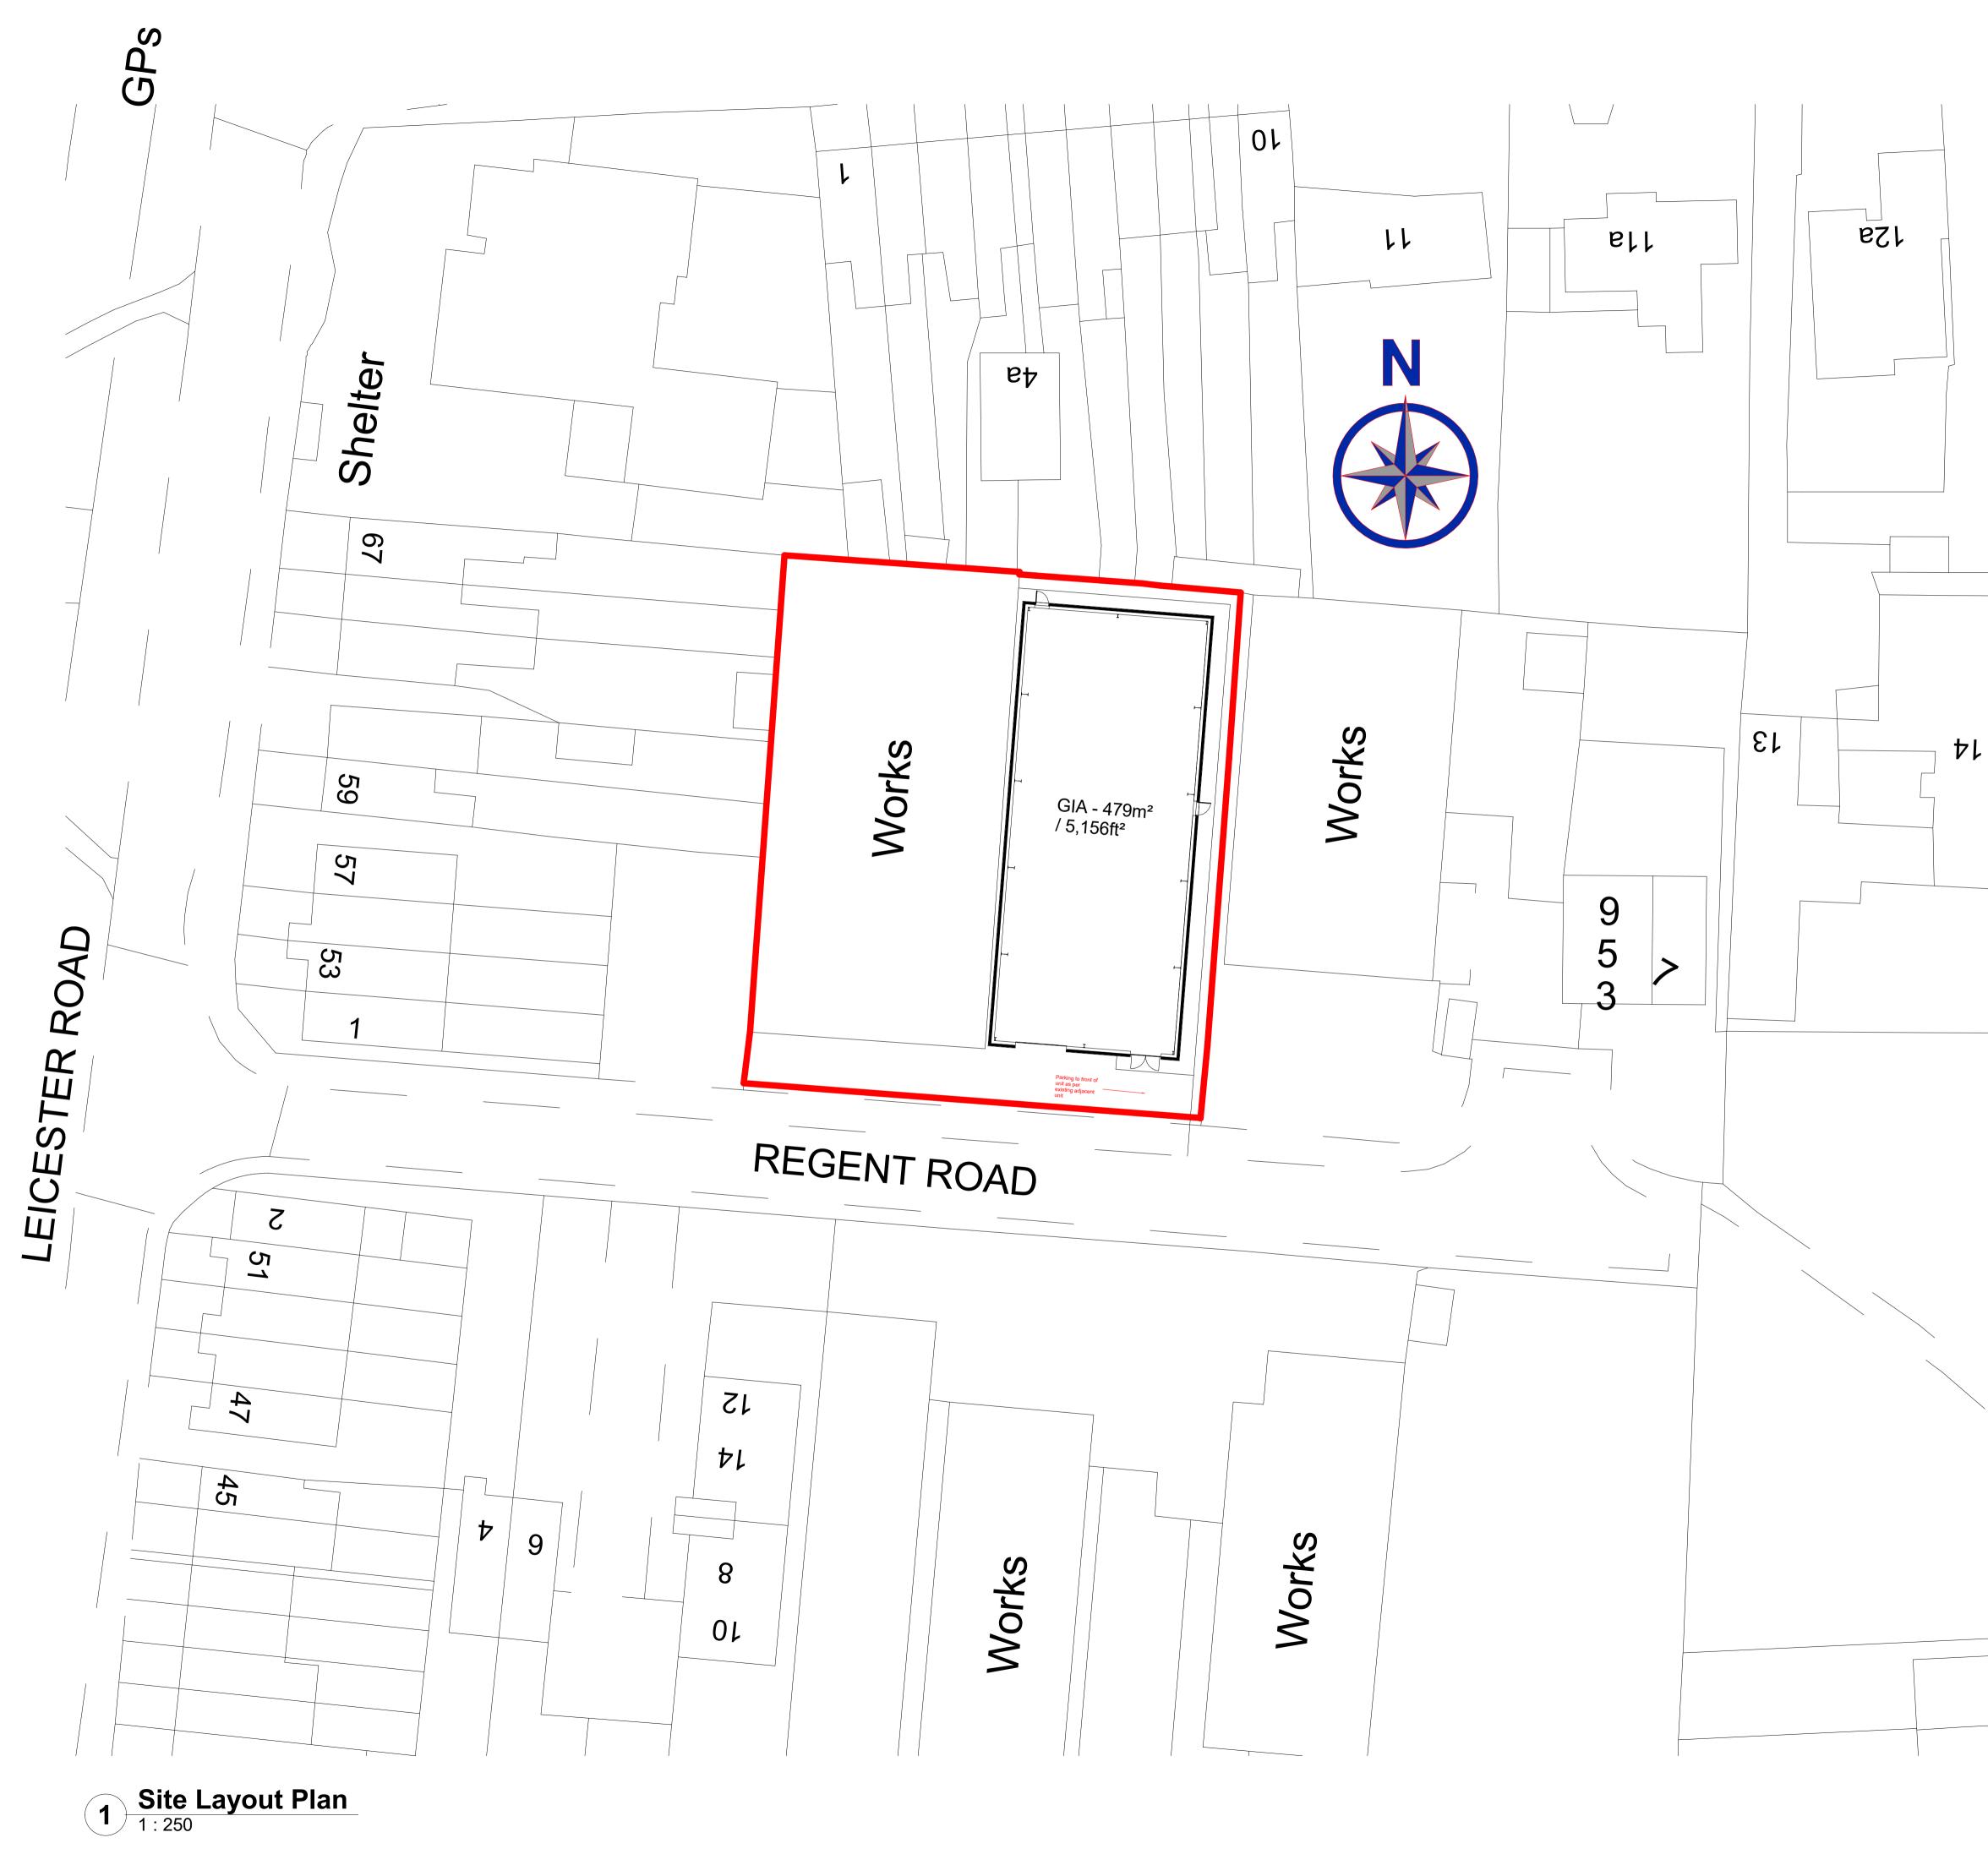

15

6 Rose Way Blaby Business Park Lutterworth Road Blaby Leicester LE8 4BY

0116 2781200 www.ima-architects.co.uk Project

| Magicfit                     |
|------------------------------|
| Proposed Warehouse           |
| Countesthorpe                |
| 223018                       |
| 223018-IMA-ST-00-DR-A-050102 |
| P04                          |
| Planning                     |
| Site Layout Plan             |
| 26/05/2023                   |
| 1 : 250                      |
| A1                           |
| JD                           |
| BH                           |
|                              |