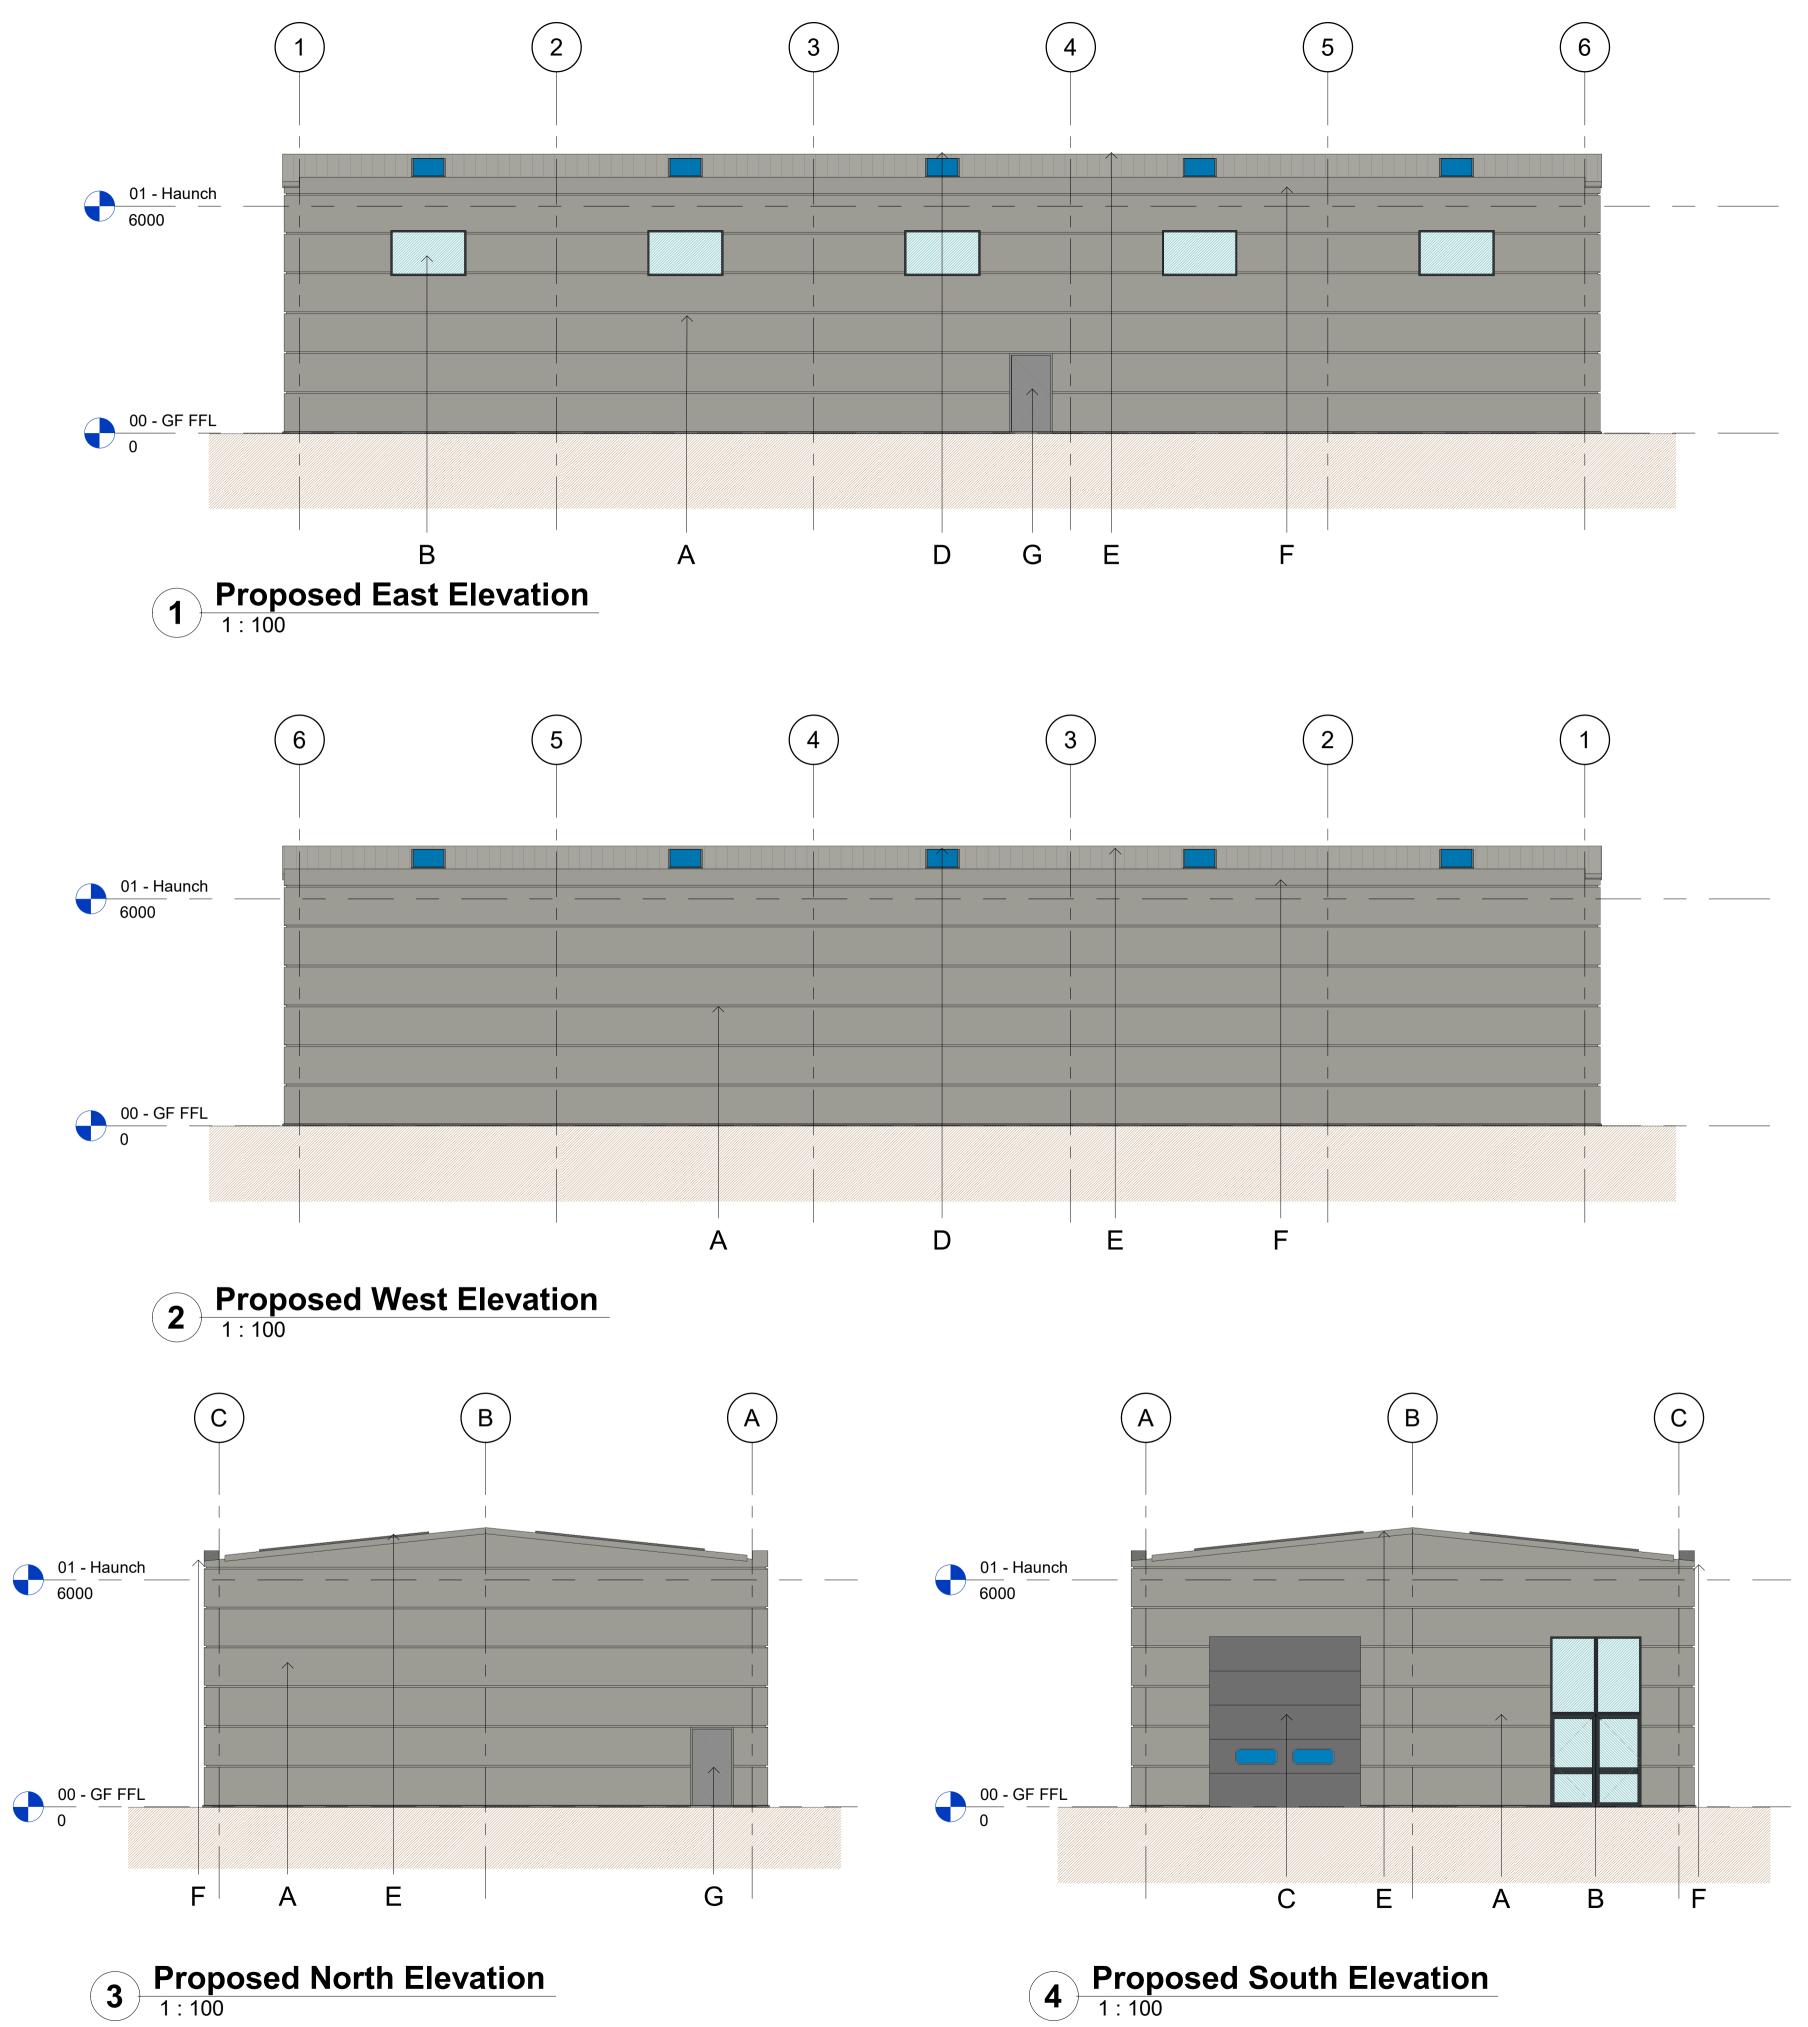

## EXTERNAL BUILDING MATERIAL KEY

THIS DRAWING IS COPYRIGHT DIMENSIONS ARE NOT TO BE SCALED FROM THIS DRAWING ELECTRONIC DATA IS NOT TO BE AMENDED / DELETED WITHOUT IMA ARCHITECTS PERMISSION

ALL FIXINGS TO BE DESIGNED BY APPROPRIATE SPECIALIST SUB-CONTRACTOR DETAIL DRAWINGS AT LARGER SCALE TAKE PRECEDENCE OVER GENERAL ARRANGEMENT DRAWINGS Rev Date By Description 
 P01

 P02
 07/09/2023
 JD

 P03
 30/01/2024
 JD
Amended to suit client comments

Amended to suit client comments

(A) HORIZONTALLY PROFILED COMPOSITE CLADDING WITH COLORCOAT PRISMA FINISH - COLOUR GOOSEWING GREY (RAL 7035) B PPC ALUMINIUM CURTAIN WALLING, WINDOW & DOOR FRAME - FRAME COLOUR TO BE RAL 7016 ANTHRACITE

C LEVEL ACCESS DOOR WITH 2 NO. VISION PANEL - COLOUR RAL 7016 CHARCOAL (INTENRAL FINISH WHITE RAL 9002) D TRIPLED SKIN NON-FRAGILE ROOFLIGHTS

(E) COMPOSITE CLADDING ROOF PROFILE WITH COLORCOAT PRISMA FINISH - COLOUR RAL 7035 GOOSEWING GREY.

(F) RWP'S, SOFFITS & FASCIAS TO BE UPVC - COLOUR RAL 9006 SILVER.

G) STEEL EXTERNAL DOORSETS COMPLETE WITH PANIC BAR & LATCH - COLOUR SILVER (RAL 9006)

6 Rose Way Blaby Business Park Lutterworth Road Blaby Leicester LE8 4BY

0116 2781200 www.ima-architects.co.uk

| Project         | Magicfit                     |
|-----------------|------------------------------|
|                 | Proposed Warehouse           |
|                 | Countesthorpe                |
| IMA Project No. | 223018                       |
| Drawing No.     | 223018-IMA-WH-00-DR-A-050301 |
| Revision        | P03                          |
| Status          | Planning                     |
| Drawing Title   | Proposed Elevations          |
| Date            | 26/05/2023                   |
| Scale           | As indicated                 |
| Sheet Size      | A1                           |
| Drawn By        | JD                           |
| Checked By      | BH                           |